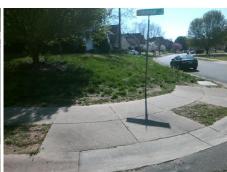

## Access Compliance Report Public Rights-of-Way (Curb Ramps)

Intersection ID: 22899Main Street:LAUREL\_TRACE\_DRCross Street:OAKBRIAR\_LNLocation:NEADA ID: F5873F14E60BRamp Type:PerpInitial Pass/Fail:FailOverall Compliance:NoSeverity Score:13.75