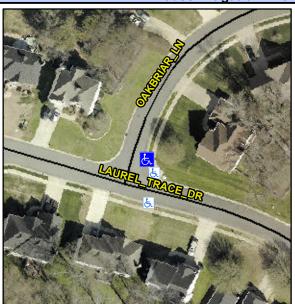

## Access Compliance Report Public Rights-of-Way (Curb Ramps)

Intersection ID: 22899Main Street:LAUREL\_TRACE\_DRCross Street:OAKBRIAR\_LNLocation:NEADA ID: F5873F14E60BRamp Type:PerpInitial Pass/Fail:FailOverall Compliance:NoSeverity Score:13.75