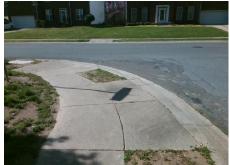

## Access Compliance Report Public Rights-of-Way (Curb Ramps)

Intersection ID: 22899Main Street:LAUREL\_TRACE\_DRCross Street:OAKBRIAR\_LNLocation:NEADA ID: F5873F14E60BRamp Type:PerpInitial Pass/Fail:FailOverall Compliance:NoSeverity Score:13.75