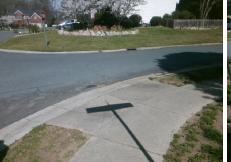

## Access Compliance Report Public Rights-of-Way (Curb Ramps)

Intersection ID: 22899Main Street:LAUREL\_TRACE\_DRCross Street:OAKBRIAR\_LNLocation:NEADA ID: F5873F14E60BRamp Type:PerpInitial Pass/Fail:FailOverall Compliance:NoSeverity Score:13.75