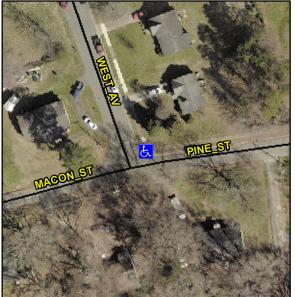

## **Access Compliance Report Public Rights-of-Way** (Curb Ramps)

Surface Condition? (G/P)

Data

6.1

Good

Intersection ID: 7162 Main Street: WEST\_BV **Cross Street: MACON\_ST** Location: NE ADA ID: F59288CC3579 Ramp Type: Perp Initial Pass/Fail: Fail **Overall Compliance: No Severity Score:** 8.75