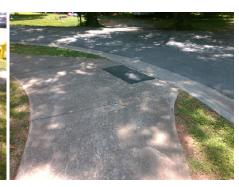

## **Access Compliance Report Public Rights-of-Way** (Curb Ramps)

Surface Condition? (G/P)

Data

6.1

Good

Intersection ID: 7162 Main Street: WEST\_BV **Cross Street: MACON\_ST** Location: NE ADA ID: F59288CC3579 Ramp Type: Perp Initial Pass/Fail: Fail **Overall Compliance: No Severity Score:** 8.75

Codes/Mitigation Info/Possible Solution

| odes/Mitigation Info/Possible Solution |                               |       | Field Measurements/Component Compliance |      |                        |               |  |  |
|----------------------------------------|-------------------------------|-------|-----------------------------------------|------|------------------------|---------------|--|--|
| Seture 1                               | Possible Solutions:           | Compl | Compliance Description                  |      | Compliance Description |               |  |  |
|                                        | Remove & Replace Entire Ramp. | N/A   | Ramp Length (in)                        | 48.0 | <b>Yes</b> Rar         | mp Slope (%)  |  |  |
|                                        | ·                             | No    | Ramp Width (in)                         | 47.5 | <b>Yes</b> Rar         | mp XSlope (%) |  |  |

**PINE ST** Street 1 Name Stop Condition-Street 2 None Street 2 Name N/A Stop Condition-Street 1 N/A

|                         |       |         |            |                                          | N/A              |            |                             | N/A        |
|-------------------------|-------|---------|------------|------------------------------------------|------------------|------------|-----------------------------|------------|
| Total Cost:             | \$    | 1850.00 |            | Obstruction Type                         |                  |            | Storm Grate/Utility Type    |            |
|                         |       |         | N/A        | Any Obstructions?                        | N/A              | N/A        | Storm Grate/Utility Hazard? | N/A        |
|                         |       |         |            | Road X Slope (%)                         | 2.8              | N/A        | Clear Space to XWalk (in)   | N/A        |
|                         |       |         |            | Road Slope (%)                           | 1.4              | N/A        | Clear Space?                | N/A        |
|                         |       |         | N/A        | Ramp inside XWalk1?                      | N/A              | N/A        | Ramp inside XWalk2?         | N/A        |
|                         |       |         |            | X Walk 1 X Slope (%)                     | 1.4              |            | X Walk 2 X Slope (%)        | N/A        |
|                         |       |         |            | X Walk 1 Slope (%)                       | 2.8              |            | X Walk 2 Slope (%)          | N/A        |
| 1                       |       |         | N/A        | X Walk 1 Width (in)                      | N/A              | N/A        | X Walk 2 Width (in)         | N/A        |
|                         |       |         |            | X Walk 1 Direction                       | To S             | <b>.</b>   | X Walk 2 Direction          | N/A        |
|                         |       |         | N/A        | Painted X Walk1?                         | No<br>T. O       | N/A        | Painted X Walk2?            | N/A        |
| Not Found, R304.5.1     |       |         | N/A        | Gutter Lip Ht (in)                       | N/A              | N/A        | Gutter X Slope (%)          | N/A        |
| PROW/ADA:               |       |         | N/A        | Gutter Ponding?                          |                  | l          | Gutter Slope (%)            |            |
| DDOM/ADA:               |       |         | N/A        | Shared Landing?                          | N/A<br>N/A       | N/A        | Cuttor Clans (0/)           | N/A        |
|                         |       |         |            | • ,                                      |                  | IN/A       | DWS Ollset (III)            | N/A        |
|                         |       |         | N/A<br>N/A | Landing X Slope (%)  Landing Curb? (Y/N) | N/A<br>N/A       | N/A<br>N/A | DWS Offset (in)             | N/A<br>N/A |
| N/A                     |       |         | N/A        | Landing X Slope (%)                      | N/A              | N/A        | DWS Full Width?             | N/A        |
| , i                     |       |         | N/A        | Landing Slope (%)                        | N/A              | N/A        | DWS Length (in)             | N/A        |
| Surveyor Notes:         |       |         | N/A        | Landing Width (in)                       | N/A              | N/A        | DWS Contrast?               | N/A        |
|                         |       |         | N/A        | Landing Length (in)                      | N/A              | N/A        | DWS Provided?               | N/A        |
|                         |       |         | N/A        | Flare Traversable LT?                    | N/A              | N/A        | Flare Traversable RT?       | N/A        |
|                         |       |         | N/A        | Flare Slope LT (%)                       | N/A              | N/A        | Flare Slope RT (%)          | N/A        |
|                         |       |         | N/A        | Flare Type LT                            | N/A              | N/A        | Flare Type RT               | N/A        |
| 110111010001100         |       | Γ.      | No         | Ramp Width (in)                          | 47.5             | Yes        | Ramp XSlope (%)             | 1.9        |
| Remove & Replace Emilie | Raili | D.      | 11/7       | rtamp Longui (m)                         | <del>1</del> 0.0 | 163        | rtamp Glope (70)            | 0.1        |