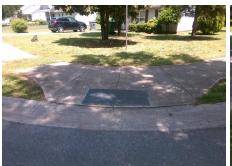

## **Access Compliance Report Public Rights-of-Way** (Curb Ramps)

Surface Condition? (G/P)

Data

6.1

Good

Intersection ID: 7162 Main Street: WEST\_BV **Cross Street: MACON\_ST** Location: NE ADA ID: F59288CC3579 Ramp Type: Perp Initial Pass/Fail: Fail **Overall Compliance: No Severity Score:** 8.75

Codes/Mitigation Info/Possible Solution

| odes/Mitigation Info/Possible Solution |                               |       | Field Measurements/Component Compliance |      |                        |               |  |  |
|----------------------------------------|-------------------------------|-------|-----------------------------------------|------|------------------------|---------------|--|--|
| Seture 1                               | Possible Solutions:           | Compl | Compliance Description                  |      | Compliance Description |               |  |  |
|                                        | Remove & Replace Entire Ramp. | N/A   | Ramp Length (in)                        | 48.0 | <b>Yes</b> Rar         | mp Slope (%)  |  |  |
|                                        | ·                             | No    | Ramp Width (in)                         | 47.5 | <b>Yes</b> Rar         | mp XSlope (%) |  |  |

**PINE ST** Street 1 Name Stop Condition-Street 2 None Street 2 Name N/A Stop Condition-Street 1 N/A

|                         |       |         |            |                                          | N/A              |            |                             | N/A        |
|-------------------------|-------|---------|------------|------------------------------------------|------------------|------------|-----------------------------|------------|
| Total Cost:             | \$    | 1850.00 |            | Obstruction Type                         |                  |            | Storm Grate/Utility Type    |            |
|                         |       |         | N/A        | Any Obstructions?                        | N/A              | N/A        | Storm Grate/Utility Hazard? | N/A        |
|                         |       |         |            | Road X Slope (%)                         | 2.8              | N/A        | Clear Space to XWalk (in)   | N/A        |
|                         |       |         |            | Road Slope (%)                           | 1.4              | N/A        | Clear Space?                | N/A        |
|                         |       |         | N/A        | Ramp inside XWalk1?                      | N/A              | N/A        | Ramp inside XWalk2?         | N/A        |
|                         |       |         |            | X Walk 1 X Slope (%)                     | 1.4              |            | X Walk 2 X Slope (%)        | N/A        |
|                         |       |         |            | X Walk 1 Slope (%)                       | 2.8              |            | X Walk 2 Slope (%)          | N/A        |
| 1                       |       |         | N/A        | X Walk 1 Width (in)                      | N/A              | N/A        | X Walk 2 Width (in)         | N/A        |
|                         |       |         |            | X Walk 1 Direction                       | To S             | <b>.</b>   | X Walk 2 Direction          | N/A        |
|                         |       |         | N/A        | Painted X Walk1?                         | No<br>T. O       | N/A        | Painted X Walk2?            | N/A        |
| Not Found, R304.5.1     |       |         | N/A        | Gutter Lip Ht (in)                       | N/A              | N/A        | Gutter X Slope (%)          | N/A        |
| PROW/ADA:               |       |         | N/A        | Gutter Ponding?                          |                  | l          | Gutter Slope (%)            |            |
| DDOM/ADA:               |       |         | N/A        | Shared Landing?                          | N/A<br>N/A       | N/A        | Cuttor Clans (0/)           | N/A        |
|                         |       |         |            | • ,                                      |                  | IN/A       | DWS Ollset (III)            | N/A        |
|                         |       |         | N/A<br>N/A | Landing X Slope (%)  Landing Curb? (Y/N) | N/A<br>N/A       | N/A<br>N/A | DWS Offset (in)             | N/A<br>N/A |
| N/A                     |       |         | N/A        | Landing X Slope (%)                      | N/A              | N/A        | DWS Full Width?             | N/A        |
| , i                     |       |         | N/A        | Landing Slope (%)                        | N/A              | N/A        | DWS Length (in)             | N/A        |
| Surveyor Notes:         |       |         | N/A        | Landing Width (in)                       | N/A              | N/A        | DWS Contrast?               | N/A        |
|                         |       |         | N/A        | Landing Length (in)                      | N/A              | N/A        | DWS Provided?               | N/A        |
|                         |       |         | N/A        | Flare Traversable LT?                    | N/A              | N/A        | Flare Traversable RT?       | N/A        |
|                         |       |         | N/A        | Flare Slope LT (%)                       | N/A              | N/A        | Flare Slope RT (%)          | N/A        |
|                         |       |         | N/A        | Flare Type LT                            | N/A              | N/A        | Flare Type RT               | N/A        |
| 110111010001100         |       | Γ.      | No         | Ramp Width (in)                          | 47.5             | Yes        | Ramp XSlope (%)             | 1.9        |
| Remove & Replace Emilie | Raili | D.      | 11/7       | rtamp Longui (m)                         | <del>1</del> 0.0 | 163        | rtamp Glope (70)            | 0.1        |