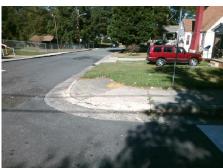

## Codes/Mitigation Info/Possible Solution

Street 1 Name E 18TH ST
Stop Condition-Street 2 StopSign
Street 2 Name N/A
Stop Condition-Street 1 N/A

| Possible Solutions:            |  |  |  |  |  |
|--------------------------------|--|--|--|--|--|
| Remove & Replace Entire Ramp.  |  |  |  |  |  |
| •                              |  |  |  |  |  |
|                                |  |  |  |  |  |
|                                |  |  |  |  |  |
|                                |  |  |  |  |  |
|                                |  |  |  |  |  |
| Surveyor Notes:                |  |  |  |  |  |
| N/A                            |  |  |  |  |  |
|                                |  |  |  |  |  |
|                                |  |  |  |  |  |
|                                |  |  |  |  |  |
| PROW/ADA:                      |  |  |  |  |  |
| Not Found, R304.5.1, R304.2.2, |  |  |  |  |  |
| R304.5.3, R302.7               |  |  |  |  |  |
|                                |  |  |  |  |  |
|                                |  |  |  |  |  |
|                                |  |  |  |  |  |
|                                |  |  |  |  |  |
|                                |  |  |  |  |  |
|                                |  |  |  |  |  |
|                                |  |  |  |  |  |

Total Cost:

1850.00

| Field Measurements/Component Compliance |                       |       |      |                             |      |  |
|-----------------------------------------|-----------------------|-------|------|-----------------------------|------|--|
| Compliance Description                  |                       | Data  | Comp | liance Description          | Data |  |
| N/A                                     | Ramp Length (in)      | 69.0  | No   | Ramp Slope (%)              | 13.2 |  |
| No                                      | Ramp Width (in)       | 47.0  | No   | Ramp XSlope (%)             | 5.2  |  |
| N/A                                     | Flare Type LT         | N/A   | N/A  | Flare Type RT               | N/A  |  |
| N/A                                     | Flare Slope LT (%)    | N/A   | N/A  | Flare Slope RT (%)          | N/A  |  |
| N/A                                     | Flare Traversable LT? | N/A   | N/A  | Flare Traversable RT?       | N/A  |  |
| N/A                                     | Landing Length (in)   | N/A   | N/A  | DWS Provided?               | N/A  |  |
| N/A                                     | Landing Width (in)    | N/A   | N/A  | DWS Contrast?               | N/A  |  |
| N/A                                     | Landing Slope (%)     | N/A   | N/A  | DWS Length (in)             | N/A  |  |
| N/A                                     | Landing X Slope (%)   | N/A   | N/A  | DWS Full Width?             | N/A  |  |
| N/A                                     | Landing Curb? (Y/N)   | N/A   | N/A  | DWS Offset (in)             | N/A  |  |
| N/A                                     | Shared Landing?       | N/A   |      |                             |      |  |
| N/A                                     | Gutter Ponding?       | N/A   | N/A  | Gutter Slope (%)            | N/A  |  |
| N/A                                     | Gutter Lip Ht (in)    | N/A   | N/A  | Gutter X Slope (%)          | N/A  |  |
| N/A                                     | Painted X Walk1?      | No    | N/A  | Painted X Walk2?            | N/A  |  |
|                                         | X Walk 1 Direction    | To SW |      | X Walk 2 Direction          | N/A  |  |
| N/A                                     | X Walk 1 Width (in)   | N/A   | N/A  | X Walk 2 Width (in)         | N/A  |  |
|                                         | X Walk 1 Slope (%)    | 6.3   |      | X Walk 2 Slope (%)          | N/A  |  |
|                                         | X Walk 1 X Slope (%)  | 6.2   |      | X Walk 2 X Slope (%)        | N/A  |  |
| N/A                                     | Ramp inside XWalk1?   | N/A   | N/A  | Ramp inside XWalk2?         | N/A  |  |
|                                         | Road Slope (%)        | N/A   | N/A  | Clear Space?                | N/A  |  |
|                                         | Road X Slope (%)      | N/A   | N/A  | Clear Space to XWalk (in)   | N/A  |  |
| N/A                                     | Any Obstructions?     | N/A   | N/A  | Storm Grate/Utility Hazard? | N/A  |  |
|                                         | Obstruction Type      |       |      | Storm Grate/Utility Type    |      |  |
|                                         |                       | N/A   |      |                             | N/A  |  |
|                                         |                       |       | No   | Surface Condition? (G/P)    | Poor |  |