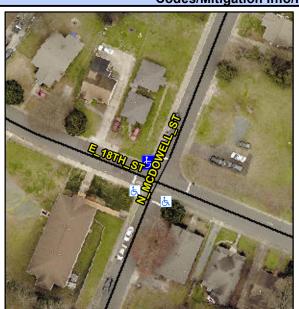

## Access Compliance Report Public Rights-of-Way (Curb Ramps)

Intersection ID: 11691 Main Street: E\_18TH\_ST Cross Street: N\_MCDOWELL\_ST Location: N

ADA ID: F5939CEDA465 Ramp Type: Perp Initial Pass/Fail: Fail Overall Compliance: No Severity Score: 61.25