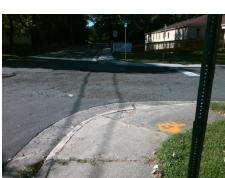

## Codes/Mitigation Info/Possible Solution

Street 1 Name E 18TH ST
Stop Condition-Street 2 StopSign
Street 2 Name N/A
Stop Condition-Street 1 N/A

| Possible Solutions:            |  |  |  |  |  |
|--------------------------------|--|--|--|--|--|
| Remove & Replace Entire Ramp.  |  |  |  |  |  |
| •                              |  |  |  |  |  |
|                                |  |  |  |  |  |
|                                |  |  |  |  |  |
|                                |  |  |  |  |  |
|                                |  |  |  |  |  |
| Surveyor Notes:                |  |  |  |  |  |
| N/A                            |  |  |  |  |  |
|                                |  |  |  |  |  |
|                                |  |  |  |  |  |
|                                |  |  |  |  |  |
| PROW/ADA:                      |  |  |  |  |  |
| Not Found, R304.5.1, R304.2.2, |  |  |  |  |  |
| R304.5.3, R302.7               |  |  |  |  |  |
|                                |  |  |  |  |  |
|                                |  |  |  |  |  |
|                                |  |  |  |  |  |
|                                |  |  |  |  |  |
|                                |  |  |  |  |  |
|                                |  |  |  |  |  |
|                                |  |  |  |  |  |

Total Cost:

1850.00

| Field Measurements/Component Compliance |                       |       |      |                             |      |  |
|-----------------------------------------|-----------------------|-------|------|-----------------------------|------|--|
| Compliance Description                  |                       | Data  | Comp | liance Description          | Data |  |
| N/A                                     | Ramp Length (in)      | 69.0  | No   | Ramp Slope (%)              | 13.2 |  |
| No                                      | Ramp Width (in)       | 47.0  | No   | Ramp XSlope (%)             | 5.2  |  |
| N/A                                     | Flare Type LT         | N/A   | N/A  | Flare Type RT               | N/A  |  |
| N/A                                     | Flare Slope LT (%)    | N/A   | N/A  | Flare Slope RT (%)          | N/A  |  |
| N/A                                     | Flare Traversable LT? | N/A   | N/A  | Flare Traversable RT?       | N/A  |  |
| N/A                                     | Landing Length (in)   | N/A   | N/A  | DWS Provided?               | N/A  |  |
| N/A                                     | Landing Width (in)    | N/A   | N/A  | DWS Contrast?               | N/A  |  |
| N/A                                     | Landing Slope (%)     | N/A   | N/A  | DWS Length (in)             | N/A  |  |
| N/A                                     | Landing X Slope (%)   | N/A   | N/A  | DWS Full Width?             | N/A  |  |
| N/A                                     | Landing Curb? (Y/N)   | N/A   | N/A  | DWS Offset (in)             | N/A  |  |
| N/A                                     | Shared Landing?       | N/A   |      |                             |      |  |
| N/A                                     | Gutter Ponding?       | N/A   | N/A  | Gutter Slope (%)            | N/A  |  |
| N/A                                     | Gutter Lip Ht (in)    | N/A   | N/A  | Gutter X Slope (%)          | N/A  |  |
| N/A                                     | Painted X Walk1?      | No    | N/A  | Painted X Walk2?            | N/A  |  |
|                                         | X Walk 1 Direction    | To SW |      | X Walk 2 Direction          | N/A  |  |
| N/A                                     | X Walk 1 Width (in)   | N/A   | N/A  | X Walk 2 Width (in)         | N/A  |  |
|                                         | X Walk 1 Slope (%)    | 6.3   |      | X Walk 2 Slope (%)          | N/A  |  |
|                                         | X Walk 1 X Slope (%)  | 6.2   |      | X Walk 2 X Slope (%)        | N/A  |  |
| N/A                                     | Ramp inside XWalk1?   | N/A   | N/A  | Ramp inside XWalk2?         | N/A  |  |
|                                         | Road Slope (%)        | N/A   | N/A  | Clear Space?                | N/A  |  |
|                                         | Road X Slope (%)      | N/A   | N/A  | Clear Space to XWalk (in)   | N/A  |  |
| N/A                                     | Any Obstructions?     | N/A   | N/A  | Storm Grate/Utility Hazard? | N/A  |  |
|                                         | Obstruction Type      |       |      | Storm Grate/Utility Type    |      |  |
|                                         |                       | N/A   |      |                             | N/A  |  |
|                                         |                       |       | No   | Surface Condition? (G/P)    | Poor |  |