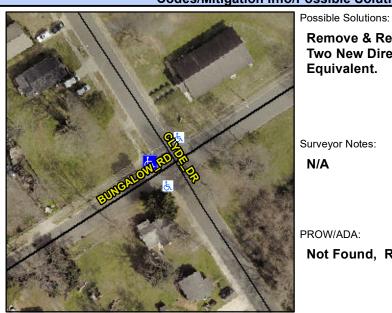

## **Access Compliance Report Public Rights-of-Way** (Curb Ramps)

Intersection ID: 9469 Main Street: BUNGALOW RD Cross Street: CLYDE\_DR Location: W **Overall Compliance: No** ADA ID: F5950671C2C8 Ramp Type: PerpDiag Initial Pass/Fail: Fail **Severity Score:** 35

**Codes/Mitigation Info/Possible Solution** 

BUNGALOW Street 1 Name Stop Condition-Street 2 Street 2 Name **CLYDE** Stop Condition-Street 1 StopS Remove & Replace Curb Ramp With **Two New Directional Ramps or** Equivalent.