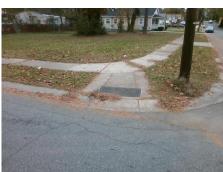

## **Access Compliance Report Public Rights-of-Way** (Curb Ramps)

Intersection ID: 9469 Main Street: BUNGALOW RD Cross Street: CLYDE\_DR Location: W **Overall Compliance: No** ADA ID: F5950671C2C8 Ramp Type: PerpDiag Initial Pass/Fail: Fail **Severity Score:** 35

**Codes/Mitigation Info/Possible Solution** 

BUNGALOW Street 1 Name Stop Condition-Street 2 Street 2 Name **CLYDE** Stop Condition-Street 1 StopS Remove & Replace Curb Ramp With **Two New Directional Ramps or** Equivalent.

3200.00

| Field Measurements/Component Compliance |                       |       |      |                             |       |  |
|-----------------------------------------|-----------------------|-------|------|-----------------------------|-------|--|
| Compl                                   | iance Description     | Data  | Comp | liance Description          | Data  |  |
| N/A                                     | Ramp Length (in)      | 81.0  | Yes  | Ramp Slope (%)              | 5.5   |  |
| No                                      | Ramp Width (in)       | 30.0  | Yes  | Ramp XSlope (%)             | 1.5   |  |
| N/A                                     | Flare Type LT         | N/A   | N/A  | Flare Type RT               | N/A   |  |
| N/A                                     | Flare Slope LT (%)    | N/A   | N/A  | Flare Slope RT (%)          | N/A   |  |
| N/A                                     | Flare Traversable LT? | N/A   | N/A  | Flare Traversable RT?       | N/A   |  |
| N/A                                     | Landing Length (in)   | N/A   | N/A  | DWS Provided?               | N/A   |  |
| N/A                                     | Landing Width (in)    | N/A   | N/A  | DWS Contrast?               | N/A   |  |
| N/A                                     | Landing Slope (%)     | N/A   | N/A  | DWS Length (in)             | N/A   |  |
| N/A                                     | Landing X Slope (%)   | N/A   | N/A  | DWS Full Width?             | N/A   |  |
| N/A                                     | Landing Curb? (Y/N)   | N/A   | N/A  | DWS Offset (in)             | N/A   |  |
| N/A                                     | Shared Landing?       | N/A   |      |                             |       |  |
| N/A                                     | Gutter Ponding?       | N/A   | N/A  | Gutter Slope (%)            | N/A   |  |
| N/A                                     | Gutter Lip Ht (in)    | N/A   | N/A  | Gutter X Slope (%)          | N/A   |  |
| N/A                                     | Painted X Walk1?      | No    | N/A  | Painted X Walk2?            | No    |  |
|                                         | X Walk 1 Direction    | To SE |      | X Walk 2 Direction          | To NE |  |
| N/A                                     | X Walk 1 Width (in)   | N/A   | N/A  | X Walk 2 Width (in)         | N/A   |  |
|                                         | X Walk 1 Slope (%)    | 0.6   |      | X Walk 2 Slope (%)          | 1.9   |  |
|                                         | X Walk 1 X Slope (%)  | 1.9   |      | X Walk 2 X Slope (%)        | 0.9   |  |
| N/A                                     | Ramp inside XWalk1?   | N/A   | N/A  | Ramp inside XWalk2?         | N/A   |  |
|                                         | Road Slope (%)        | 1.5   | N/A  | Clear Space?                | N/A   |  |
|                                         | Road X Slope (%)      | 2.0   | N/A  | Clear Space to XWalk (in)   | N/A   |  |
| N/A                                     | Any Obstructions?     | N/A   | N/A  | Storm Grate/Utility Hazard? | N/A   |  |
|                                         | Obstruction Type      |       |      | Storm Grate/Utility Type    |       |  |
|                                         |                       | N/A   |      |                             | N/A   |  |
|                                         |                       |       | Yes  | Surface Condition? (G/P)    | Good  |  |