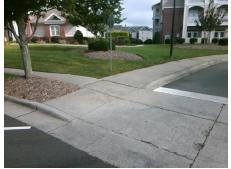

## Field Measurements/Component Compliance

Street 1 Name RED CREST LN
Stop Condition-Street 2 StopSign
Street 2 Name N/A
Stop Condition-Street 1 N/A

Possible Solutions:

Remove & Replace Entire Ramp.

No
N/A
N/A
N/A
Surveyor Notes:
N/A
N/A
N/A
N/A
N/A
N/A
PROW/ADA:
R304.5.1, R304.2.2
N/A
N/A

Total Cost: \$ 1850.00

| Occupling a Description Date Occupling Description Description |                       |      |     |                             |      |
|----------------------------------------------------------------|-----------------------|------|-----|-----------------------------|------|
| Compliance Description                                         |                       | Data |     | oliance Description         | Data |
| N/A                                                            | Ramp Length (in)      | 62.0 | No  | Ramp Slope (%)              | 9.4  |
| No                                                             | Ramp Width (in)       | 46.0 | Yes | Ramp XSlope (%)             | 0.9  |
| N/A                                                            | Flare Type LT         | N/A  | N/A | Flare Type RT               | N/A  |
| N/A                                                            | Flare Slope LT (%)    | N/A  | N/A | Flare Slope RT (%)          | N/A  |
| N/A                                                            | Flare Traversable LT? | N/A  | N/A | Flare Traversable RT?       | N/A  |
| N/A                                                            | Landing Length (in)   | N/A  | N/A | DWS Provided?               | N/A  |
| N/A                                                            | Landing Width (in)    | N/A  | N/A | DWS Contrast?               | N/A  |
| N/A                                                            | Landing Slope (%)     | N/A  | N/A | DWS Length (in)             | N/A  |
| N/A                                                            | Landing X Slope (%)   | N/A  | N/A | DWS Full Width?             | N/A  |
| N/A                                                            | Landing Curb? (Y/N)   | N/A  | N/A | DWS Offset (in)             | N/A  |
| N/A                                                            | Shared Landing?       | N/A  |     |                             |      |
| N/A                                                            | Gutter Ponding?       | N/A  | N/A | Gutter Slope (%)            | N/A  |
| N/A                                                            | Gutter Lip Ht (in)    | N/A  | N/A | Gutter X Slope (%)          | N/A  |
| N/A                                                            | Painted X Walk1?      | No   | N/A | Painted X Walk2?            | N/A  |
|                                                                | X Walk 1 Direction    | To E |     | X Walk 2 Direction          | N/A  |
| N/A                                                            | X Walk 1 Width (in)   | N/A  | N/A | X Walk 2 Width (in)         | N/A  |
|                                                                | X Walk 1 Slope (%)    | 1.0  |     | X Walk 2 Slope (%)          | N/A  |
|                                                                | X Walk 1 X Slope (%)  | 1.8  |     | X Walk 2 X Slope (%)        | N/A  |
| N/A                                                            | Ramp inside XWalk1?   | N/A  | N/A | Ramp inside XWalk2?         | N/A  |
|                                                                | Road Slope (%)        | N/A  | N/A | Clear Space?                | N/A  |
|                                                                | Road X Slope (%)      | N/A  | N/A | Clear Space to XWalk (in)   | N/A  |
| N/A                                                            | Any Obstructions?     | N/A  | N/A | Storm Grate/Utility Hazard? | N/A  |
|                                                                | Obstruction Type      |      |     | Storm Grate/Utility Type    |      |
|                                                                |                       | N/A  |     |                             | N/A  |
|                                                                |                       |      | Yes | Surface Condition? (G/P)    | Good |
| a here.                                                        |                       |      | -   |                             |      |