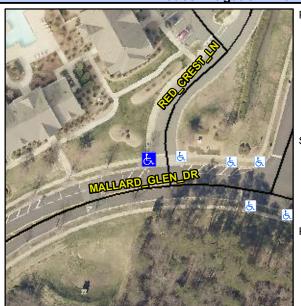

## Access Compliance Report Public Rights-of-Way (Curb Ramps)

Intersection ID: 48087Main Street:RED\_CREST\_LNCross Street:MALLARD\_GLEN\_DRLocation:NWADA ID: F5963D52A8B5Ramp Type:PerpInitial Pass/Fail:FailOverall Compliance:NoSeverity Score:21.25