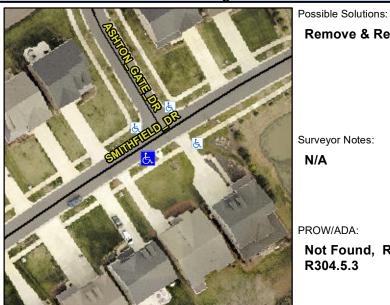

## **Access Compliance Report Public Rights-of-Way** (Curb Ramps)

Intersection ID: 48987 Main Street: ASHTON\_GATE\_DR Cross Street: SMITHFIELD\_DR Location: SW **Overall Compliance: No ADA ID: F596DC8E896E** Ramp Type: Perp Initial Pass/Fail: Fail **Severity Score:** 22.5

**Codes/Mitigation Info/Possible Solution** 

Street 1 Name **SMITHFIELD DR** None Stop Condition-Street 2 Street 2 Name N/A Stop Condition-Street 1 N/A

| Remove & Replace Entire Ramp.              |  |  |  |  |  |
|--------------------------------------------|--|--|--|--|--|
|                                            |  |  |  |  |  |
|                                            |  |  |  |  |  |
| Surveyor Notes:                            |  |  |  |  |  |
| N/A                                        |  |  |  |  |  |
|                                            |  |  |  |  |  |
| PROW/ADA:                                  |  |  |  |  |  |
| Not Found, R304.5.1, R304.2.2,<br>R304.5.3 |  |  |  |  |  |
|                                            |  |  |  |  |  |
| •                                          |  |  |  |  |  |
|                                            |  |  |  |  |  |
|                                            |  |  |  |  |  |