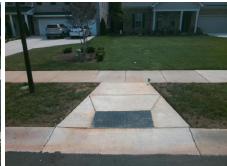

| Total Cost: | \$<br>1850.00 |
|-------------|---------------|

| Field Measurements/Component Compliance |                       |       |      |        |                         |      |  |
|-----------------------------------------|-----------------------|-------|------|--------|-------------------------|------|--|
| Comp                                    | liance Description    | Data  | Comp | liance | Description             | Data |  |
| N/A                                     | Ramp Length (in)      | 56.0  | No   | Ramp   | Slope (%)               | 8.5  |  |
| No                                      | Ramp Width (in)       | 47.5  | No   | Ramp   | XSlope (%)              | 3.5  |  |
| N/A                                     | Flare Type LT         | N/A   | N/A  | Flare  | Type RT                 | N/A  |  |
| N/A                                     | Flare Slope LT (%)    | N/A   | N/A  | Flare  | Slope RT (%)            | N/A  |  |
| N/A                                     | Flare Traversable LT? | N/A   | N/A  | Flare  | Traversable RT?         | N/A  |  |
| N/A                                     | Landing Length (in)   | N/A   | N/A  | DWS    | Provided?               | N/A  |  |
| N/A                                     | Landing Width (in)    | N/A   | N/A  | DWS    | Contrast?               | N/A  |  |
| N/A                                     | Landing Slope (%)     | N/A   | N/A  | DWS    | Length (in)             | N/A  |  |
| N/A                                     | Landing X Slope (%)   | N/A   | N/A  | DWS    | Full Width?             | N/A  |  |
| N/A                                     | Landing Curb? (Y/N)   | N/A   | N/A  | DWS    | Offset (in)             | N/A  |  |
| N/A                                     | Shared Landing?       | N/A   |      |        |                         |      |  |
| N/A                                     | Gutter Ponding?       | N/A   | N/A  | Gutte  | er Slope (%)            | N/A  |  |
| N/A                                     | Gutter Lip Ht (in)    | N/A   | N/A  | Gutte  | er X Slope (%)          | N/A  |  |
| N/A                                     | Painted X Walk1?      | No    | N/A  | Paint  | ed X Walk2?             | N/A  |  |
|                                         | X Walk 1 Direction    | To NW |      | X Wa   | lk 2 Direction          | N/A  |  |
| N/A                                     | X Walk 1 Width (in)   | N/A   | N/A  | X Wa   | lk 2 Width (in)         | N/A  |  |
|                                         | X Walk 1 Slope (%)    | 4.8   |      | X Wa   | lk 2 Slope (%)          | N/A  |  |
|                                         | X Walk 1 X Slope (%)  | 1.8   |      | X Wa   | lk 2 X Slope (%)        | N/A  |  |
| N/A                                     | Ramp inside XWalk1?   | N/A   | N/A  | Ram    | inside XWalk2?          | N/A  |  |
|                                         | Road Slope (%)        | N/A   | N/A  | Clear  | Space?                  | N/A  |  |
|                                         | Road X Slope (%)      | N/A   | N/A  | Clear  | Space to XWalk (in)     | N/A  |  |
| N/A                                     | Any Obstructions?     | N/A   | N/A  | Storn  | n Grate/Utility Hazard? | N/A  |  |
|                                         | Obstruction Type      |       |      | Storn  | n Grate/Utility Type    |      |  |
|                                         |                       | N/A   |      |        |                         | N/A  |  |
|                                         |                       |       | Yes  | Surfa  | ce Condition? (G/P)     | Good |  |
|                                         |                       |       |      |        |                         |      |  |