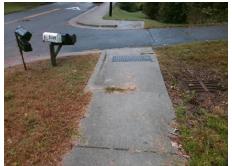

## **Access Compliance Report Public Rights-of-Way** (Curb Ramps)

Intersection ID: 10017494 Main Street: MILHAVEN\_LN Cross Street: N/A Location: NW Ramp Type: Directional1 **Overall Compliance: No** ADA ID: F599110D32BE Initial Pass/Fail: Fail Severity Score: 13.75

**Codes/Mitigation Info/Possible Solution** 

Street 1 Name **ENTRANCE** Stop Condition-Street 1 None Street 2 Name N/A Stop Condition-Street 2 N/A

| 71 COSIBIC COIGHOIT           |  |  |  |  |  |  |
|-------------------------------|--|--|--|--|--|--|
| Possible Solutions:           |  |  |  |  |  |  |
| Remove & Replace Entire Ramp. |  |  |  |  |  |  |
|                               |  |  |  |  |  |  |
|                               |  |  |  |  |  |  |
|                               |  |  |  |  |  |  |
|                               |  |  |  |  |  |  |
|                               |  |  |  |  |  |  |
| Surveyor Notes:               |  |  |  |  |  |  |
| N/A                           |  |  |  |  |  |  |
|                               |  |  |  |  |  |  |
|                               |  |  |  |  |  |  |
| PROW/ADA:                     |  |  |  |  |  |  |
| R304.2.2                      |  |  |  |  |  |  |
| N304.2.2                      |  |  |  |  |  |  |
|                               |  |  |  |  |  |  |
|                               |  |  |  |  |  |  |
|                               |  |  |  |  |  |  |
|                               |  |  |  |  |  |  |
|                               |  |  |  |  |  |  |
|                               |  |  |  |  |  |  |

| Total Cost: | \$<br>1600.00 |
|-------------|---------------|

| Field Measurements/Component Compliance |                       |       |                            |                             |      |  |  |
|-----------------------------------------|-----------------------|-------|----------------------------|-----------------------------|------|--|--|
| Compl                                   | iance Description     | Data  | Comp                       | liance Description          | Data |  |  |
| N/A                                     | Ramp Length (in)      | 103.5 | N/A                        | Grade Break?                | N/A  |  |  |
| Yes                                     | Ramp Width (in)       | 65.0  | N/A Grade Break Slope (%)  |                             | 0.0  |  |  |
| No                                      | Ramp Slope (%)        | 10.6  | N/A Grade Break XSlope (%) |                             | 0.0  |  |  |
| Yes                                     | Ramp XSlope (%)       | 2.5   |                            |                             |      |  |  |
| N/A                                     | Flare Type LT         | N/A   | N/A                        | Flare Type RT               | N/A  |  |  |
| N/A                                     | Flare Slope LT (%)    | N/A   | N/A                        | Flare Slope RT (%)          | 0.0  |  |  |
| N/A                                     | Flare Traversable LT? | N/A   | N/A                        | Flare Traversable RT?       | N/A  |  |  |
| N/A                                     | Landing Length (in)   | 0.0   | N/A                        | DWS Provided?               | N/A  |  |  |
| N/A                                     | Landing Width (in)    | 0.0   | N/A                        | DWS Contrast?               | N/A  |  |  |
| N/A                                     | Landing Slope (%)     | 0.0   | N/A                        | DWS Length (in)             | N/A  |  |  |
| N/A                                     | Landing X Slope (%)   | 0.0   | N/A                        | DWS Full Width?             | N/A  |  |  |
| N/A                                     | Landing Curb? (Y/N)   | N/A   | N/A                        | DWS Offset LT (in)          | N/A  |  |  |
| N/A                                     | Shared Landing?       | N/A   | N/A                        | DWS Offset RT (in)          | N/A  |  |  |
| N/A                                     | Gutter Ponding?       | 0.0   | N/A                        | Gutter Slope (%)            | N/A  |  |  |
| N/A                                     | Gutter Lip Ht (in)    | 0.0   | N/A                        | Gutter X Slope (%)          | N/A  |  |  |
| N/A                                     | Painted X Walk1?      | No    |                            | Road Slope (%)              | 2.0  |  |  |
|                                         | X Walk 1 Direction    | To SE |                            | Road X Slope (%)            | 5.9  |  |  |
|                                         | X Walk 1 Width (in)   | N/A   |                            | Clear Space?                | N/A  |  |  |
|                                         | X Walk 1 Slope (%)    | 2.0   | N/A                        | Clear Space to XWalk (in)   | N/A  |  |  |
|                                         | X Walk 1 X Slope (%)  | 5.9   | N/A                        | Storm Grate/Utility Hazard? | N/A  |  |  |
| N/A                                     | Ramp inside XWalk1?   | N/A   |                            | Storm Grate/Utility Type    |      |  |  |
| N/A                                     | Any Obstructions?     | N/A   |                            |                             | N/A  |  |  |
|                                         | Obstruction Type      |       | Yes                        | Surface Condition? (G/P)    | Good |  |  |
|                                         |                       | N/A   | N/A                        | Curb Slope (%)              | 17.9 |  |  |
|                                         |                       |       |                            |                             |      |  |  |