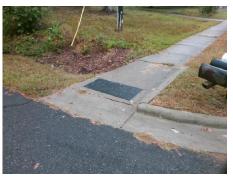

## **Access Compliance Report Public Rights-of-Way** (Curb Ramps)

Intersection ID: 10017494 Main Street: MILHAVEN\_LN Cross Street: N/A Location: NW Ramp Type: Directional1 **Overall Compliance: No** ADA ID: F599110D32BE Initial Pass/Fail: Fail Severity Score: 13.75

**Codes/Mitigation Info/Possible Solution** 

Street 1 Name **ENTRANCE** Stop Condition-Street 1 None Street 2 Name N/A Stop Condition-Street 2 N/A

| 71 COSIBIC COIGHOIT           |  |  |  |  |  |  |
|-------------------------------|--|--|--|--|--|--|
| Possible Solutions:           |  |  |  |  |  |  |
| Remove & Replace Entire Ramp. |  |  |  |  |  |  |
|                               |  |  |  |  |  |  |
|                               |  |  |  |  |  |  |
|                               |  |  |  |  |  |  |
|                               |  |  |  |  |  |  |
|                               |  |  |  |  |  |  |
| Surveyor Notes:               |  |  |  |  |  |  |
| N/A                           |  |  |  |  |  |  |
|                               |  |  |  |  |  |  |
|                               |  |  |  |  |  |  |
| PROW/ADA:                     |  |  |  |  |  |  |
| R304.2.2                      |  |  |  |  |  |  |
| N304.2.2                      |  |  |  |  |  |  |
|                               |  |  |  |  |  |  |
|                               |  |  |  |  |  |  |
|                               |  |  |  |  |  |  |
|                               |  |  |  |  |  |  |
|                               |  |  |  |  |  |  |
|                               |  |  |  |  |  |  |

| Total Cost: | \$<br>1600.00 |
|-------------|---------------|

| Field Measurements/Component Compliance |                       |       |                            |                             |      |  |  |
|-----------------------------------------|-----------------------|-------|----------------------------|-----------------------------|------|--|--|
| Compl                                   | iance Description     | Data  | Comp                       | liance Description          | Data |  |  |
| N/A                                     | Ramp Length (in)      | 103.5 | N/A                        | Grade Break?                | N/A  |  |  |
| Yes                                     | Ramp Width (in)       | 65.0  | N/A Grade Break Slope (%)  |                             | 0.0  |  |  |
| No                                      | Ramp Slope (%)        | 10.6  | N/A Grade Break XSlope (%) |                             | 0.0  |  |  |
| Yes                                     | Ramp XSlope (%)       | 2.5   |                            |                             |      |  |  |
| N/A                                     | Flare Type LT         | N/A   | N/A                        | Flare Type RT               | N/A  |  |  |
| N/A                                     | Flare Slope LT (%)    | N/A   | N/A                        | Flare Slope RT (%)          | 0.0  |  |  |
| N/A                                     | Flare Traversable LT? | N/A   | N/A                        | Flare Traversable RT?       | N/A  |  |  |
| N/A                                     | Landing Length (in)   | 0.0   | N/A                        | DWS Provided?               | N/A  |  |  |
| N/A                                     | Landing Width (in)    | 0.0   | N/A                        | DWS Contrast?               | N/A  |  |  |
| N/A                                     | Landing Slope (%)     | 0.0   | N/A                        | DWS Length (in)             | N/A  |  |  |
| N/A                                     | Landing X Slope (%)   | 0.0   | N/A                        | DWS Full Width?             | N/A  |  |  |
| N/A                                     | Landing Curb? (Y/N)   | N/A   | N/A                        | DWS Offset LT (in)          | N/A  |  |  |
| N/A                                     | Shared Landing?       | N/A   | N/A                        | DWS Offset RT (in)          | N/A  |  |  |
| N/A                                     | Gutter Ponding?       | 0.0   | N/A                        | Gutter Slope (%)            | N/A  |  |  |
| N/A                                     | Gutter Lip Ht (in)    | 0.0   | N/A                        | Gutter X Slope (%)          | N/A  |  |  |
| N/A                                     | Painted X Walk1?      | No    |                            | Road Slope (%)              | 2.0  |  |  |
|                                         | X Walk 1 Direction    | To SE |                            | Road X Slope (%)            | 5.9  |  |  |
|                                         | X Walk 1 Width (in)   | N/A   |                            | Clear Space?                | N/A  |  |  |
|                                         | X Walk 1 Slope (%)    | 2.0   | N/A                        | Clear Space to XWalk (in)   | N/A  |  |  |
|                                         | X Walk 1 X Slope (%)  | 5.9   | N/A                        | Storm Grate/Utility Hazard? | N/A  |  |  |
| N/A                                     | Ramp inside XWalk1?   | N/A   |                            | Storm Grate/Utility Type    |      |  |  |
| N/A                                     | Any Obstructions?     | N/A   |                            |                             | N/A  |  |  |
|                                         | Obstruction Type      |       | Yes                        | Surface Condition? (G/P)    | Good |  |  |
|                                         |                       | N/A   | N/A                        | Curb Slope (%)              | 17.9 |  |  |
|                                         |                       |       |                            |                             |      |  |  |