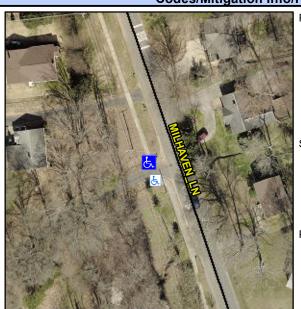

## **Access Compliance Report Public Rights-of-Way** (Curb Ramps)

Intersection ID: 10017494 Main Street: MILHAVEN\_LN Cross Street: N/A Location: NW Ramp Type: Directional1 **Overall Compliance: No** ADA ID: F599110D32BE Initial Pass/Fail: Fail Severity Score: 13.75