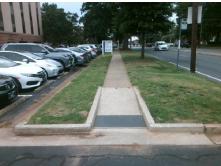

## Access Compliance Report Public Rights-of-Way (Curb Ramps)

Intersection ID: 10033946Main Street: PARK\_RDCross Street: N/ALocation:NWADA ID: F59AF9300CA5Ramp Type: PerpInitial Pass/Fail: FailOverall Compliance: NoSeverity Score: 21.25

## Field Measurements/Component Compliance

Street 1 Name ENTRANCE
Stop Condition-Street 2 None
Street 2 Name N/A
Stop Condition-Street 1 N/A

| Possible Solutions:           |  |  |  |  |  |  |
|-------------------------------|--|--|--|--|--|--|
| Remove & Replace Entire Ramp. |  |  |  |  |  |  |
|                               |  |  |  |  |  |  |
|                               |  |  |  |  |  |  |
|                               |  |  |  |  |  |  |
|                               |  |  |  |  |  |  |
|                               |  |  |  |  |  |  |
| Surveyor Notes:               |  |  |  |  |  |  |
| N/A                           |  |  |  |  |  |  |
|                               |  |  |  |  |  |  |
|                               |  |  |  |  |  |  |
| PROW/ADA:                     |  |  |  |  |  |  |
|                               |  |  |  |  |  |  |
| R304.5.1, R304.2.2            |  |  |  |  |  |  |
|                               |  |  |  |  |  |  |
|                               |  |  |  |  |  |  |
|                               |  |  |  |  |  |  |
|                               |  |  |  |  |  |  |
|                               |  |  |  |  |  |  |
|                               |  |  |  |  |  |  |

| otal Cost: | \$<br>1850.00 |
|------------|---------------|

| Field Measurements/Component Compilance |                       |       |      |                             |      |
|-----------------------------------------|-----------------------|-------|------|-----------------------------|------|
| Comp                                    | liance Description    | Data  | Comp | oliance Description         | Data |
| N/A                                     | Ramp Length (in)      | 120.0 | No   | Ramp Slope (%)              | 8.7  |
| No                                      | Ramp Width (in)       | 46.0  | Yes  | Ramp XSlope (%)             | 0.6  |
| N/A                                     | Flare Type LT         | N/A   | N/A  | Flare Type RT               | N/A  |
| N/A                                     | Flare Slope LT (%)    | N/A   | N/A  | Flare Slope RT (%)          | N/A  |
| N/A                                     | Flare Traversable LT? | N/A   | N/A  | Flare Traversable RT?       | N/A  |
| N/A                                     | Landing Length (in)   | N/A   | N/A  | DWS Provided?               | N/A  |
| N/A                                     | Landing Width (in)    | N/A   | N/A  | DWS Contrast?               | N/A  |
| N/A                                     | Landing Slope (%)     | N/A   | N/A  | DWS Length (in)             | N/A  |
| N/A                                     | Landing X Slope (%)   | N/A   | N/A  | DWS Full Width?             | N/A  |
| N/A                                     | Landing Curb? (Y/N)   | N/A   | N/A  | DWS Offset (in)             | N/A  |
| N/A                                     | Shared Landing?       | N/A   |      |                             |      |
| N/A                                     | Gutter Ponding?       | N/A   | N/A  | Gutter Slope (%)            | N/A  |
| N/A                                     | Gutter Lip Ht (in)    | N/A   | N/A  | Gutter X Slope (%)          | N/A  |
| N/A                                     | Painted X Walk1?      | No    | N/A  | Painted X Walk2?            | N/A  |
|                                         | X Walk 1 Direction    | To S  |      | X Walk 2 Direction          | N/A  |
| N/A                                     | X Walk 1 Width (in)   | N/A   | N/A  | X Walk 2 Width (in)         | N/A  |
|                                         | X Walk 1 Slope (%)    | 0.7   |      | X Walk 2 Slope (%)          | N/A  |
|                                         | X Walk 1 X Slope (%)  | 0.7   |      | X Walk 2 X Slope (%)        | N/A  |
| N/A                                     | Ramp inside XWalk1?   | N/A   | N/A  | Ramp inside XWalk2?         | N/A  |
|                                         | Road Slope (%)        | N/A   | N/A  | Clear Space?                | N/A  |
|                                         | Road X Slope (%)      | N/A   | N/A  | Clear Space to XWalk (in)   | N/A  |
| N/A                                     | Any Obstructions?     | N/A   | N/A  | Storm Grate/Utility Hazard? | N/A  |
|                                         | Obstruction Type      |       |      | Storm Grate/Utility Type    |      |
|                                         |                       | N/A   |      |                             | N/A  |
|                                         |                       |       | Yes  | Surface Condition? (G/P)    | Good |
|                                         |                       |       |      |                             |      |