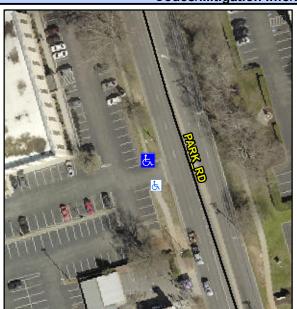

## Access Compliance Report Public Rights-of-Way (Curb Ramps)

Intersection ID: 10033946Main Street: PARK\_RDCross Street: N/ALocation:NWADA ID: F59AF9300CA5Ramp Type: PerpInitial Pass/Fail: FailOverall Compliance: NoSeverity Score: 21.25