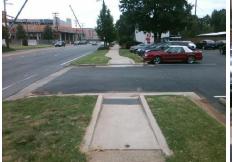

## Access Compliance Report Public Rights-of-Way (Curb Ramps)

Intersection ID: 10033946Main Street: PARK\_RDCross Street: N/ALocation:NWADA ID: F59AF9300CA5Ramp Type: PerpInitial Pass/Fail: FailOverall Compliance: NoSeverity Score: 21.25

## Field Measurements/Component Compliance

Street 1 Name ENTRANCE
Stop Condition-Street 2 None
Street 2 Name N/A
Stop Condition-Street 1 N/A

| Possible Solutions:           |  |  |  |  |  |  |
|-------------------------------|--|--|--|--|--|--|
| Remove & Replace Entire Ramp. |  |  |  |  |  |  |
|                               |  |  |  |  |  |  |
|                               |  |  |  |  |  |  |
|                               |  |  |  |  |  |  |
|                               |  |  |  |  |  |  |
|                               |  |  |  |  |  |  |
| Surveyor Notes:               |  |  |  |  |  |  |
| N/A                           |  |  |  |  |  |  |
|                               |  |  |  |  |  |  |
|                               |  |  |  |  |  |  |
| PROW/ADA:                     |  |  |  |  |  |  |
|                               |  |  |  |  |  |  |
| R304.5.1, R304.2.2            |  |  |  |  |  |  |
|                               |  |  |  |  |  |  |
|                               |  |  |  |  |  |  |
|                               |  |  |  |  |  |  |
|                               |  |  |  |  |  |  |
|                               |  |  |  |  |  |  |
|                               |  |  |  |  |  |  |

| otal Cost: | \$<br>1850.00 |
|------------|---------------|

| Field Measurements/Component Compilance |                       |       |      |                             |      |
|-----------------------------------------|-----------------------|-------|------|-----------------------------|------|
| Comp                                    | liance Description    | Data  | Comp | oliance Description         | Data |
| N/A                                     | Ramp Length (in)      | 120.0 | No   | Ramp Slope (%)              | 8.7  |
| No                                      | Ramp Width (in)       | 46.0  | Yes  | Ramp XSlope (%)             | 0.6  |
| N/A                                     | Flare Type LT         | N/A   | N/A  | Flare Type RT               | N/A  |
| N/A                                     | Flare Slope LT (%)    | N/A   | N/A  | Flare Slope RT (%)          | N/A  |
| N/A                                     | Flare Traversable LT? | N/A   | N/A  | Flare Traversable RT?       | N/A  |
| N/A                                     | Landing Length (in)   | N/A   | N/A  | DWS Provided?               | N/A  |
| N/A                                     | Landing Width (in)    | N/A   | N/A  | DWS Contrast?               | N/A  |
| N/A                                     | Landing Slope (%)     | N/A   | N/A  | DWS Length (in)             | N/A  |
| N/A                                     | Landing X Slope (%)   | N/A   | N/A  | DWS Full Width?             | N/A  |
| N/A                                     | Landing Curb? (Y/N)   | N/A   | N/A  | DWS Offset (in)             | N/A  |
| N/A                                     | Shared Landing?       | N/A   |      |                             |      |
| N/A                                     | Gutter Ponding?       | N/A   | N/A  | Gutter Slope (%)            | N/A  |
| N/A                                     | Gutter Lip Ht (in)    | N/A   | N/A  | Gutter X Slope (%)          | N/A  |
| N/A                                     | Painted X Walk1?      | No    | N/A  | Painted X Walk2?            | N/A  |
|                                         | X Walk 1 Direction    | To S  |      | X Walk 2 Direction          | N/A  |
| N/A                                     | X Walk 1 Width (in)   | N/A   | N/A  | X Walk 2 Width (in)         | N/A  |
|                                         | X Walk 1 Slope (%)    | 0.7   |      | X Walk 2 Slope (%)          | N/A  |
|                                         | X Walk 1 X Slope (%)  | 0.7   |      | X Walk 2 X Slope (%)        | N/A  |
| N/A                                     | Ramp inside XWalk1?   | N/A   | N/A  | Ramp inside XWalk2?         | N/A  |
|                                         | Road Slope (%)        | N/A   | N/A  | Clear Space?                | N/A  |
|                                         | Road X Slope (%)      | N/A   | N/A  | Clear Space to XWalk (in)   | N/A  |
| N/A                                     | Any Obstructions?     | N/A   | N/A  | Storm Grate/Utility Hazard? | N/A  |
|                                         | Obstruction Type      |       |      | Storm Grate/Utility Type    |      |
|                                         |                       | N/A   |      |                             | N/A  |
|                                         |                       |       | Yes  | Surface Condition? (G/P)    | Good |
|                                         |                       |       |      |                             |      |