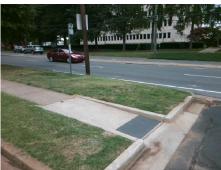

## Access Compliance Report Public Rights-of-Way (Curb Ramps)

Intersection ID: 10033946Main Street: PARK\_RDCross Street: N/ALocation:NWADA ID: F59AF9300CA5Ramp Type: PerpInitial Pass/Fail: FailOverall Compliance: NoSeverity Score: 21.25

## Field Measurements/Component Compliance

Street 1 Name ENTRANCE
Stop Condition-Street 2 None
Street 2 Name N/A
Stop Condition-Street 1 N/A

| Possible Solutions:           |  |  |  |  |  |  |
|-------------------------------|--|--|--|--|--|--|
| Remove & Replace Entire Ramp. |  |  |  |  |  |  |
|                               |  |  |  |  |  |  |
|                               |  |  |  |  |  |  |
|                               |  |  |  |  |  |  |
|                               |  |  |  |  |  |  |
|                               |  |  |  |  |  |  |
| Surveyor Notes:               |  |  |  |  |  |  |
| N/A                           |  |  |  |  |  |  |
|                               |  |  |  |  |  |  |
|                               |  |  |  |  |  |  |
| PROW/ADA:                     |  |  |  |  |  |  |
|                               |  |  |  |  |  |  |
| R304.5.1, R304.2.2            |  |  |  |  |  |  |
|                               |  |  |  |  |  |  |
|                               |  |  |  |  |  |  |
|                               |  |  |  |  |  |  |
|                               |  |  |  |  |  |  |
|                               |  |  |  |  |  |  |
|                               |  |  |  |  |  |  |

| otal Cost: | \$<br>1850.00 |
|------------|---------------|

| Field Measurements/Component Compilance |                       |       |      |                             |      |
|-----------------------------------------|-----------------------|-------|------|-----------------------------|------|
| Comp                                    | liance Description    | Data  | Comp | oliance Description         | Data |
| N/A                                     | Ramp Length (in)      | 120.0 | No   | Ramp Slope (%)              | 8.7  |
| No                                      | Ramp Width (in)       | 46.0  | Yes  | Ramp XSlope (%)             | 0.6  |
| N/A                                     | Flare Type LT         | N/A   | N/A  | Flare Type RT               | N/A  |
| N/A                                     | Flare Slope LT (%)    | N/A   | N/A  | Flare Slope RT (%)          | N/A  |
| N/A                                     | Flare Traversable LT? | N/A   | N/A  | Flare Traversable RT?       | N/A  |
| N/A                                     | Landing Length (in)   | N/A   | N/A  | DWS Provided?               | N/A  |
| N/A                                     | Landing Width (in)    | N/A   | N/A  | DWS Contrast?               | N/A  |
| N/A                                     | Landing Slope (%)     | N/A   | N/A  | DWS Length (in)             | N/A  |
| N/A                                     | Landing X Slope (%)   | N/A   | N/A  | DWS Full Width?             | N/A  |
| N/A                                     | Landing Curb? (Y/N)   | N/A   | N/A  | DWS Offset (in)             | N/A  |
| N/A                                     | Shared Landing?       | N/A   |      |                             |      |
| N/A                                     | Gutter Ponding?       | N/A   | N/A  | Gutter Slope (%)            | N/A  |
| N/A                                     | Gutter Lip Ht (in)    | N/A   | N/A  | Gutter X Slope (%)          | N/A  |
| N/A                                     | Painted X Walk1?      | No    | N/A  | Painted X Walk2?            | N/A  |
|                                         | X Walk 1 Direction    | To S  |      | X Walk 2 Direction          | N/A  |
| N/A                                     | X Walk 1 Width (in)   | N/A   | N/A  | X Walk 2 Width (in)         | N/A  |
|                                         | X Walk 1 Slope (%)    | 0.7   |      | X Walk 2 Slope (%)          | N/A  |
|                                         | X Walk 1 X Slope (%)  | 0.7   |      | X Walk 2 X Slope (%)        | N/A  |
| N/A                                     | Ramp inside XWalk1?   | N/A   | N/A  | Ramp inside XWalk2?         | N/A  |
|                                         | Road Slope (%)        | N/A   | N/A  | Clear Space?                | N/A  |
|                                         | Road X Slope (%)      | N/A   | N/A  | Clear Space to XWalk (in)   | N/A  |
| N/A                                     | Any Obstructions?     | N/A   | N/A  | Storm Grate/Utility Hazard? | N/A  |
|                                         | Obstruction Type      |       |      | Storm Grate/Utility Type    |      |
|                                         |                       | N/A   |      |                             | N/A  |
|                                         |                       |       | Yes  | Surface Condition? (G/P)    | Good |
|                                         |                       |       |      |                             |      |