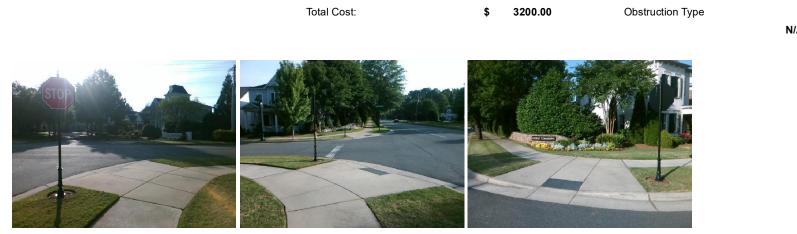

## Access Compliance Report Public Rights-of-Way (Curb Ramps)

| Intersection ID: 45506 Ma               | Main Street: WADE_ARDREY_RD   |            | Cross Street: WHEATFIELD_RD                   |                    |      | Location:                   | SW         |  |
|-----------------------------------------|-------------------------------|------------|-----------------------------------------------|--------------------|------|-----------------------------|------------|--|
| ADA ID: F5A346ABC552 Ra                 | Ramp Type: PerpDiag           |            | Initial Pass/Fail: Fail Overall Compliance: N |                    |      | o Severity Score:           | 13.75      |  |
| Codes/Mitigation Info/Possible Solution |                               |            | Field Measurements/Component Compliance       |                    |      |                             |            |  |
| Possible Solutions:                     |                               | Comr       | liance Description                            | liance Description | Data |                             |            |  |
| WHEATHREED RD                           | Remove & Replace Curb Ramp W  |            | Ramp Length (in)                              | 96.0               |      | Ramp Slope (%)              | 10.4       |  |
|                                         | Two New Directional Ramps or  | Yes        | Ramp Width (in)                               | 48.0               | -    | Ramp XSlope (%)             | 3.9        |  |
|                                         | Equivalent.                   | N/A        | Flare Type LT                                 | N/A                |      | Flare Type RT               | N/A        |  |
|                                         | Section 1                     | N/A        | Flare Slope LT (%)                            | N/A                |      | Flare Slope RT (%)          | N/A        |  |
|                                         |                               | N/A        | Flare Traversable LT?                         | N/A                |      | Flare Traversable RT?       | N/A        |  |
|                                         |                               | N/A        | Landing Length (in)                           | N/A                |      | DWS Provided?               | N/A        |  |
|                                         | Surveyor Notes:               | N/A        | Landing Width (in)                            | N/A                | N/A  | DWS Contrast?               | N/A        |  |
|                                         | N/A                           | N/A        | Landing Slope (%)                             |                    | N/A  | DWS Length (in)             | N/A        |  |
|                                         | N/A                           | N/A        | Landing X Slope (%)                           | N/A                | N/A  | DWS Full Width?             | N/A        |  |
|                                         |                               | N/A        | Landing Curb? (Y/N)                           | N/A                |      | DWS Offset (in)             | N/A<br>N/A |  |
|                                         |                               | N/A<br>N/A | <b>o</b> ( )                                  | N/A                | IN/A | DWS Oliset (III)            | IN/A       |  |
|                                         |                               |            | Shared Landing?                               |                    |      |                             | N1/A       |  |
|                                         | PROW/ADA:                     | N/A        | Gutter Ponding?                               | N/A                |      | Gutter Slope (%)            | N/A        |  |
|                                         | Not Found, R304.2.2, R304.5.3 | N/A        | Gutter Lip Ht (in)                            | N/A                |      | Gutter X Slope (%)          | N/A        |  |
|                                         |                               | N/A        | Painted X Walk1?                              | No                 | N/A  | Painted X Walk2?            | No         |  |
|                                         |                               |            | X Walk 1 Direction                            | To E               |      | X Walk 2 Direction          | To N       |  |
|                                         |                               | N/A        | X Walk 1 Width (in)                           | N/A                | N/A  | X Walk 2 Width (in)         | N/A        |  |
| Street 1 Name WHEATFIEL                 | _D RD                         |            | X Walk 1 Slope (%)                            | 3.9                |      | X Walk 2 Slope (%)          | 2.1        |  |
| Stop Condition-Street 2                 | None                          |            | X Walk 1 X Slope (%)                          | 1.2                |      | X Walk 2 X Slope (%)        | 5.8        |  |
| Street 2 Name WADE ARDRE                | EY RD                         | N/A        | Ramp inside XWalk1?                           | N/A                | N/A  | Ramp inside XWalk2?         | N/A        |  |
| Stop Condition-Street 1 Sto             | pSign                         |            | Road Slope (%)                                | 3.2                | N/A  | Clear Space?                | N/A        |  |
|                                         |                               |            | Road X Slope (%)                              | 4.7                | N/A  | Clear Space to XWalk (in)   | N/A        |  |
|                                         |                               | N/A        | Any Obstructions?                             | N/A                | N/A  | Storm Grate/Utility Hazard? | N/A        |  |
|                                         | Total Cost: \$ 32             | 200.00     | Obstruction Type                              |                    |      | Storm Grate/Utility Type    |            |  |
|                                         |                               |            |                                               | N/A                |      |                             | N/A        |  |