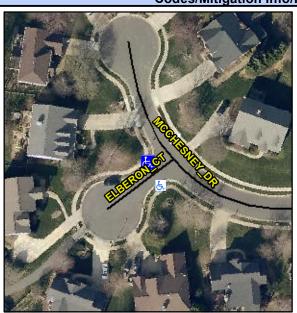

## Access Compliance Report Public Rights-of-Way (Curb Ramps)

Intersection ID: 2671 Main Street: ELBERON\_CT Cross Street: MCCHESNEY\_DR Location: W

ADA ID: F5A489126A6C Ramp Type: PerpDiag Initial Pass/Fail: Fail Overall Compliance: No Severity Score: 12.5