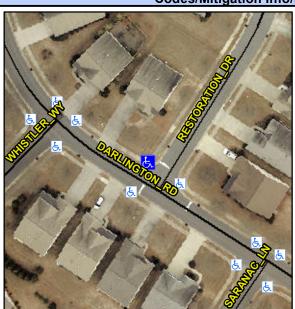

## Access Compliance Report Public Rights-of-Way (Curb Ramps)

Intersection ID: 47140Main Street:DARLINGTON\_RDCross Street:RESTORATION\_DRLocation:NADA ID: F5A9D90619D0Ramp Type:PerpDiagInitial Pass/Fail:FailOverall Compliance:NoSeverity Score:10

## Field Measurements/Component Compliance

Street 1 Name
Stop Condition-Street 2
Street 2 Name
Stop Condition-Street 1

DARLINGTON RD
None
RESTRATIN DR
StopSign

Possible Solutions:

Remove & Replace Curb Ramp With Two New Directional Ramps or Equivalent.