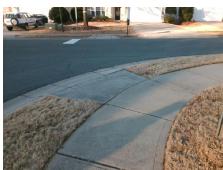

## Field Measurements/Component Compliance

Street 1 Name
Stop Condition-Street 2
Street 2 Name
Stop Condition-Street 1

DARLINGTON RD
None
RESTRATIN DR
StopSign

Possible Solutions:

Remove & Replace Curb Ramp With Two New Directional Ramps or Equivalent.

Surveyor Notes:

N/A

PROW/ADA:

Not Found, R304.5.1, R304.5.3

Total Cost: \$ 3200.00

| Field Measurements/Component Compliance |                       |       |      |                             |       |
|-----------------------------------------|-----------------------|-------|------|-----------------------------|-------|
| Compliance Description                  |                       | Data  | Comp | liance Description          | Data  |
| N/A                                     | Ramp Length (in)      | 47.5  | Yes  | Ramp Slope (%)              | 8.0   |
| No                                      | Ramp Width (in)       | 38.0  | No   | Ramp XSlope (%)             | 2.9   |
| N/A                                     | Flare Type LT         | N/A   | N/A  | Flare Type RT               | N/A   |
| N/A                                     | Flare Slope LT (%)    | N/A   | N/A  | Flare Slope RT (%)          | N/A   |
| N/A                                     | Flare Traversable LT? | N/A   | N/A  | Flare Traversable RT?       | N/A   |
| N/A                                     | Landing Length (in)   | N/A   | N/A  | DWS Provided?               | N/A   |
| N/A                                     | Landing Width (in)    | N/A   | N/A  | DWS Contrast?               | N/A   |
| N/A                                     | Landing Slope (%)     | N/A   | N/A  | DWS Length (in)             | N/A   |
| N/A                                     | Landing X Slope (%)   | N/A   | N/A  | DWS Full Width?             | N/A   |
| N/A                                     | Landing Curb? (Y/N)   | N/A   | N/A  | DWS Offset (in)             | N/A   |
| N/A                                     | Shared Landing?       | N/A   |      |                             |       |
| N/A                                     | Gutter Ponding?       | N/A   | N/A  | Gutter Slope (%)            | N/A   |
| N/A                                     | Gutter Lip Ht (in)    | N/A   | N/A  | Gutter X Slope (%)          | N/A   |
| N/A                                     | Painted X Walk1?      | No    | N/A  | Painted X Walk2?            | No    |
|                                         | X Walk 1 Direction    | To SW |      | X Walk 2 Direction          | To SE |
| N/A                                     | X Walk 1 Width (in)   | N/A   | N/A  | X Walk 2 Width (in)         | N/A   |
|                                         | X Walk 1 Slope (%)    | 4.6   |      | X Walk 2 Slope (%)          | 0.8   |
|                                         | X Walk 1 X Slope (%)  | 1.9   |      | X Walk 2 X Slope (%)        | 2.9   |
| N/A                                     | Ramp inside XWalk1?   | N/A   | N/A  | Ramp inside XWalk2?         | N/A   |
|                                         | Road Slope (%)        | 1.9   | N/A  | Clear Space?                | N/A   |
|                                         | Road X Slope (%)      | 1.9   | N/A  | Clear Space to XWalk (in)   | N/A   |
| N/A                                     | Any Obstructions?     | N/A   | N/A  | Storm Grate/Utility Hazard? | N/A   |
|                                         | Obstruction Type      |       |      | Storm Grate/Utility Type    |       |
|                                         |                       | N/A   |      |                             | N/A   |
|                                         |                       |       | Yes  | Surface Condition? (G/P)    | Good  |
|                                         |                       |       |      |                             |       |