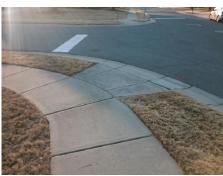

## Field Measurements/Component Compliance

Street 1 Name
Stop Condition-Street 2
Street 2 Name
Stop Condition-Street 1

DARLINGTON RD
None
RESTRATIN DR
StopSign

Possible Solutions:

Remove & Replace Curb Ramp With Two New Directional Ramps or Equivalent.

Surveyor Notes:

N/A

PROW/ADA:

Not Found, R304.5.1, R304.5.3

Total Cost: \$ 3200.00

| Field Measurements/Component Compliance |                       |       |      |                             |       |
|-----------------------------------------|-----------------------|-------|------|-----------------------------|-------|
| Compliance Description                  |                       | Data  | Comp | liance Description          | Data  |
| N/A                                     | Ramp Length (in)      | 47.5  | Yes  | Ramp Slope (%)              | 8.0   |
| No                                      | Ramp Width (in)       | 38.0  | No   | Ramp XSlope (%)             | 2.9   |
| N/A                                     | Flare Type LT         | N/A   | N/A  | Flare Type RT               | N/A   |
| N/A                                     | Flare Slope LT (%)    | N/A   | N/A  | Flare Slope RT (%)          | N/A   |
| N/A                                     | Flare Traversable LT? | N/A   | N/A  | Flare Traversable RT?       | N/A   |
| N/A                                     | Landing Length (in)   | N/A   | N/A  | DWS Provided?               | N/A   |
| N/A                                     | Landing Width (in)    | N/A   | N/A  | DWS Contrast?               | N/A   |
| N/A                                     | Landing Slope (%)     | N/A   | N/A  | DWS Length (in)             | N/A   |
| N/A                                     | Landing X Slope (%)   | N/A   | N/A  | DWS Full Width?             | N/A   |
| N/A                                     | Landing Curb? (Y/N)   | N/A   | N/A  | DWS Offset (in)             | N/A   |
| N/A                                     | Shared Landing?       | N/A   |      |                             |       |
| N/A                                     | Gutter Ponding?       | N/A   | N/A  | Gutter Slope (%)            | N/A   |
| N/A                                     | Gutter Lip Ht (in)    | N/A   | N/A  | Gutter X Slope (%)          | N/A   |
| N/A                                     | Painted X Walk1?      | No    | N/A  | Painted X Walk2?            | No    |
|                                         | X Walk 1 Direction    | To SW |      | X Walk 2 Direction          | To SE |
| N/A                                     | X Walk 1 Width (in)   | N/A   | N/A  | X Walk 2 Width (in)         | N/A   |
|                                         | X Walk 1 Slope (%)    | 4.6   |      | X Walk 2 Slope (%)          | 0.8   |
|                                         | X Walk 1 X Slope (%)  | 1.9   |      | X Walk 2 X Slope (%)        | 2.9   |
| N/A                                     | Ramp inside XWalk1?   | N/A   | N/A  | Ramp inside XWalk2?         | N/A   |
|                                         | Road Slope (%)        | 1.9   | N/A  | Clear Space?                | N/A   |
|                                         | Road X Slope (%)      | 1.9   | N/A  | Clear Space to XWalk (in)   | N/A   |
| N/A                                     | Any Obstructions?     | N/A   | N/A  | Storm Grate/Utility Hazard? | N/A   |
|                                         | Obstruction Type      |       |      | Storm Grate/Utility Type    |       |
|                                         |                       | N/A   |      |                             | N/A   |
|                                         |                       |       | Yes  | Surface Condition? (G/P)    | Good  |
|                                         |                       |       |      |                             |       |