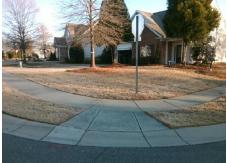

## Field Measurements/Component Compliance

Street 1 Name
Stop Condition-Street 2
Street 2 Name
Stop Condition-Street 1

DARLINGTON RD
None
RESTRATIN DR
StopSign

Possible Solutions:

Remove & Replace Curb Ramp With Two New Directional Ramps or Equivalent.

Surveyor Notes:

N/A

PROW/ADA:

Not Found, R304.5.1, R304.5.3

Total Cost: \$ 3200.00

| Field Measurements/Component Compliance |                       |       |      |                             |       |
|-----------------------------------------|-----------------------|-------|------|-----------------------------|-------|
| Compliance Description                  |                       | Data  | Comp | liance Description          | Data  |
| N/A                                     | Ramp Length (in)      | 47.5  | Yes  | Ramp Slope (%)              | 8.0   |
| No                                      | Ramp Width (in)       | 38.0  | No   | Ramp XSlope (%)             | 2.9   |
| N/A                                     | Flare Type LT         | N/A   | N/A  | Flare Type RT               | N/A   |
| N/A                                     | Flare Slope LT (%)    | N/A   | N/A  | Flare Slope RT (%)          | N/A   |
| N/A                                     | Flare Traversable LT? | N/A   | N/A  | Flare Traversable RT?       | N/A   |
| N/A                                     | Landing Length (in)   | N/A   | N/A  | DWS Provided?               | N/A   |
| N/A                                     | Landing Width (in)    | N/A   | N/A  | DWS Contrast?               | N/A   |
| N/A                                     | Landing Slope (%)     | N/A   | N/A  | DWS Length (in)             | N/A   |
| N/A                                     | Landing X Slope (%)   | N/A   | N/A  | DWS Full Width?             | N/A   |
| N/A                                     | Landing Curb? (Y/N)   | N/A   | N/A  | DWS Offset (in)             | N/A   |
| N/A                                     | Shared Landing?       | N/A   |      |                             |       |
| N/A                                     | Gutter Ponding?       | N/A   | N/A  | Gutter Slope (%)            | N/A   |
| N/A                                     | Gutter Lip Ht (in)    | N/A   | N/A  | Gutter X Slope (%)          | N/A   |
| N/A                                     | Painted X Walk1?      | No    | N/A  | Painted X Walk2?            | No    |
|                                         | X Walk 1 Direction    | To SW |      | X Walk 2 Direction          | To SE |
| N/A                                     | X Walk 1 Width (in)   | N/A   | N/A  | X Walk 2 Width (in)         | N/A   |
|                                         | X Walk 1 Slope (%)    | 4.6   |      | X Walk 2 Slope (%)          | 0.8   |
|                                         | X Walk 1 X Slope (%)  | 1.9   |      | X Walk 2 X Slope (%)        | 2.9   |
| N/A                                     | Ramp inside XWalk1?   | N/A   | N/A  | Ramp inside XWalk2?         | N/A   |
|                                         | Road Slope (%)        | 1.9   | N/A  | Clear Space?                | N/A   |
|                                         | Road X Slope (%)      | 1.9   | N/A  | Clear Space to XWalk (in)   | N/A   |
| N/A                                     | Any Obstructions?     | N/A   | N/A  | Storm Grate/Utility Hazard? | N/A   |
|                                         | Obstruction Type      |       |      | Storm Grate/Utility Type    |       |
|                                         |                       | N/A   |      |                             | N/A   |
|                                         |                       |       | Yes  | Surface Condition? (G/P)    | Good  |
|                                         |                       |       |      |                             |       |