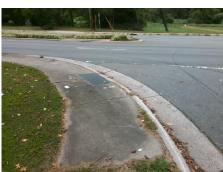

## **Access Compliance Report Public Rights-of-Way** (Curb Ramps)

Data

11.0

0.1

N/A

N/A

N/A

Intersection ID: 9838 Main Street: AINTREE RD **Cross Street: THE PLAZA** Location: SW Initial Pass/Fail: Fail **Overall Compliance: No** ADA ID: F5BA89750B90 Ramp Type: Perp **Severity Score:** 12.5

## Field Measurements/Component Compliance

No

Yes

N/A

N/A

N/A

Compliance Description

Ramp Slope (%)

N/A

N/A

Street 1 Name Stop Condition-Street 2 Street 2 Name Stop Condition-Street 1

| Possible Solutions:           | <u>Compli</u> | ance Description    |
|-------------------------------|---------------|---------------------|
| Remove & Replace Entire Ramp. | N/A           | Ramp Length (in)    |
| ·                             | Yes           | Ramp Width (in)     |
|                               | N/A           | Flare Type LT       |
|                               | N/A           | Flare Slope LT (%)  |
|                               | N/A           | Flare Traversable L |
|                               | N/A           | Landing Length (in) |
| Surveyor Notes:               | N/A           | Landing Width (in)  |
| N/A                           | N/A           | Landing Slope (%)   |
|                               | N/A           | Landing X Slope (%  |
|                               | N/A           | Landing Curb? (Y/N  |
|                               | N/A           | Shared Landing?     |
| PROW/ADA:                     | N/A           | Gutter Ponding?     |
| Not Found, R304.2.2           | N/A           | Gutter Lip Ht (in)  |
|                               | N/A           | Painted X Walk1?    |
|                               |               | X Walk 1 Direction  |
|                               | N/A           | X Walk 1 Width (in) |
|                               |               | X Walk 1 Slope (%)  |
|                               |               | X Walk 1 X Slope (% |
|                               | N/A           | Ramp inside XWalk   |
|                               |               | Road Slope (%)      |
|                               |               |                     |