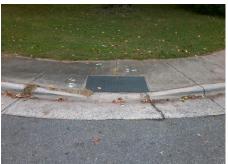

## **Access Compliance Report Public Rights-of-Way** (Curb Ramps)

Data

11.0

0.1

N/A

N/A

N/A

Intersection ID: 9838 Main Street: AINTREE RD **Cross Street: THE PLAZA** Location: SW Initial Pass/Fail: Fail **Overall Compliance: No** ADA ID: F5BA89750B90 Ramp Type: Perp **Severity Score:** 12.5

## Field Measurements/Component Compliance

No

Yes

N/A

N/A

N/A

Compliance Description

Ramp Slope (%)

N/A

N/A

Street 1 Name Stop Condition-Street 2 Street 2 Name Stop Condition-Street 1

| Possible Solutions:           | <u>Compli</u> | ance Description    |
|-------------------------------|---------------|---------------------|
| Remove & Replace Entire Ramp. | N/A           | Ramp Length (in)    |
| ·                             | Yes           | Ramp Width (in)     |
|                               | N/A           | Flare Type LT       |
|                               | N/A           | Flare Slope LT (%)  |
|                               | N/A           | Flare Traversable L |
|                               | N/A           | Landing Length (in) |
| Surveyor Notes:               | N/A           | Landing Width (in)  |
| N/A                           | N/A           | Landing Slope (%)   |
|                               | N/A           | Landing X Slope (%  |
|                               | N/A           | Landing Curb? (Y/N  |
|                               | N/A           | Shared Landing?     |
| PROW/ADA:                     | N/A           | Gutter Ponding?     |
| Not Found, R304.2.2           | N/A           | Gutter Lip Ht (in)  |
|                               | N/A           | Painted X Walk1?    |
|                               |               | X Walk 1 Direction  |
|                               | N/A           | X Walk 1 Width (in) |
|                               |               | X Walk 1 Slope (%)  |
|                               |               | X Walk 1 X Slope (% |
|                               | N/A           | Ramp inside XWalk   |
|                               |               | Road Slope (%)      |
|                               |               |                     |