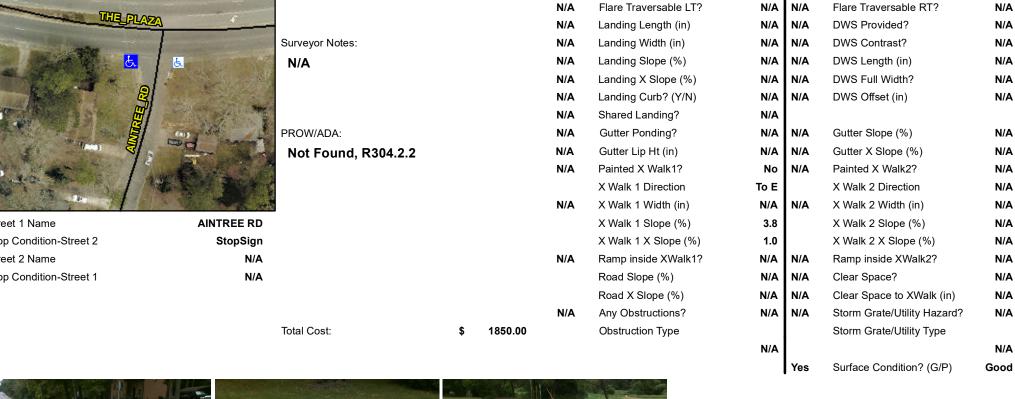

## **Access Compliance Report Public Rights-of-Way** (Curb Ramps)

Data

11.0

0.1

N/A

N/A

N/A

Intersection ID: 9838 Main Street: AINTREE RD **Cross Street: THE PLAZA** Location: SW Initial Pass/Fail: Fail **Overall Compliance: No** ADA ID: F5BA89750B90 Ramp Type: Perp **Severity Score:** 12.5

## Field Measurements/Component Compliance

No

Yes

N/A

N/A

N/A

Compliance Description

Ramp Slope (%)

Flare Type RT

Ramp XSlope (%)

Flare Slope RT (%)

Flare Traversable RT?

Data

61.5

48.0

N/A

N/A

N/A

Street 1 Name Stop Condition-Street 2 Street 2 Name Stop Condition-Street 1

| Possible Solutions:           | <u>Compli</u> | ance Description    |
|-------------------------------|---------------|---------------------|
| Remove & Replace Entire Ramp. | N/A           | Ramp Length (in)    |
| ·                             | Yes           | Ramp Width (in)     |
|                               | N/A           | Flare Type LT       |
|                               | N/A           | Flare Slope LT (%)  |
|                               | N/A           | Flare Traversable L |
|                               | N/A           | Landing Length (in) |
| Surveyor Notes:               | N/A           | Landing Width (in)  |
| N/A                           | N/A           | Landing Slope (%)   |
|                               | N/A           | Landing X Slope (%  |
|                               | N/A           | Landing Curb? (Y/N  |
|                               | N/A           | Shared Landing?     |
| PROW/ADA:                     | N/A           | Gutter Ponding?     |
| Not Found, R304.2.2           | N/A           | Gutter Lip Ht (in)  |
|                               | N/A           | Painted X Walk1?    |
|                               |               | X Walk 1 Direction  |
|                               | N/A           | X Walk 1 Width (in) |
|                               |               | X Walk 1 Slope (%)  |
|                               |               | X Walk 1 X Slope (% |
|                               | N/A           | Ramp inside XWalk   |
|                               |               | Road Slope (%)      |
|                               |               |                     |