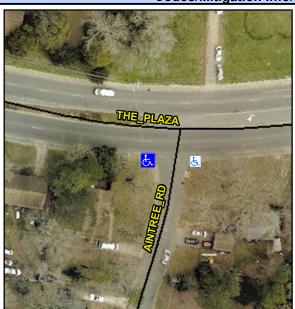

## **Access Compliance Report Public Rights-of-Way** (Curb Ramps)

Data

11.0

0.1

N/A

N/A

N/A

Intersection ID: 9838 Main Street: AINTREE RD **Cross Street: THE PLAZA** Location: SW Initial Pass/Fail: Fail **Overall Compliance: No** ADA ID: F5BA89750B90 Ramp Type: Perp **Severity Score:** 12.5