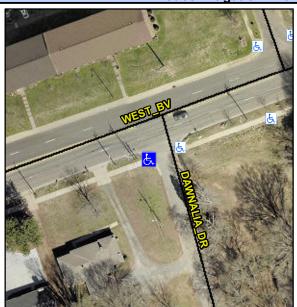

## **Access Compliance Report Public Rights-of-Way** (Curb Ramps)

Intersection ID: 14435 Main Street: WEST BV Cross Street: DAWNALIA\_DR Location: SW ADA ID: F5D7C232495F Ramp Type: Directional1 Initial Pass/Fail: Fail **Overall Compliance: No Severity Score:** 1.25

## Field Measurements/Component Compliance

**DAWNALIA DR** Street 1 Name StopSign Stop Condition-Street 1 Street 2 Name N/A Stop Condition-Street 2 N/A Possible Solutions: Remove & Replace Entire Ramp. Surveyor Notes: N/A PROW/ADA: R304.5.3