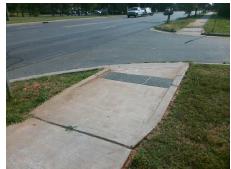

## **Access Compliance Report Public Rights-of-Way** (Curb Ramps)

Intersection ID: 14435 Main Street: WEST BV Cross Street: DAWNALIA\_DR Location: SW ADA ID: F5D7C232495F Ramp Type: Directional1 Initial Pass/Fail: Fail **Overall Compliance: No Severity Score:** 1.25

## Field Measurements/Component Compliance

**DAWNALIA DR** Street 1 Name StopSign Stop Condition-Street 1 Street 2 Name N/A Stop Condition-Street 2 N/A Possible Solutions: Remove & Replace Entire Ramp. Surveyor Notes: N/A PROW/ADA: R304.5.3

Total Cost: 1600.00

| Field Measurements/Component Compilance |                       |       |                        |                             |      |
|-----------------------------------------|-----------------------|-------|------------------------|-----------------------------|------|
| Compliance Description                  |                       | Data  | Compliance Description |                             | Data |
| N/A                                     | Ramp Length (in)      | 85.0  | N/A                    | Grade Break?                | N/A  |
| Yes                                     | Ramp Width (in)       | 71.0  | N/A                    | Grade Break Slope (%)       | 0.0  |
| Yes                                     | Ramp Slope (%)        | 1.3   | N/A                    | Grade Break XSlope (%)      | 0.0  |
| No                                      | Ramp XSlope (%)       | 2.9   |                        |                             |      |
| N/A                                     | Flare Type LT         | N/A   | N/A                    | Flare Type RT               | N/A  |
| N/A                                     | Flare Slope LT (%)    | N/A   | N/A                    | Flare Slope RT (%)          | 0.0  |
| N/A                                     | Flare Traversable LT? | N/A   | N/A                    | Flare Traversable RT?       | N/A  |
| N/A                                     | Landing Length (in)   | 0.0   | N/A                    | DWS Provided?               | N/A  |
| N/A                                     | Landing Width (in)    | 0.0   | N/A                    | DWS Contrast?               | N/A  |
| N/A                                     | Landing Slope (%)     | 0.0   | N/A                    | DWS Length (in)             | N/A  |
| N/A                                     | Landing X Slope (%)   | 0.0   | N/A                    | DWS Full Width?             | N/A  |
| N/A                                     | Landing Curb? (Y/N)   | N/A   | N/A                    | DWS Offset LT (in)          | N/A  |
| N/A                                     | Shared Landing?       | N/A   | N/A                    | DWS Offset RT (in)          | N/A  |
| N/A                                     | Gutter Ponding?       | 0.0   | N/A                    | Gutter Slope (%)            | N/A  |
| N/A                                     | Gutter Lip Ht (in)    | 0.0   | N/A                    | Gutter X Slope (%)          | N/A  |
| N/A                                     | Painted X Walk1?      | No    |                        | Road Slope (%)              | 1.0  |
|                                         | X Walk 1 Direction    | To NE |                        | Road X Slope (%)            | 2.0  |
|                                         | X Walk 1 Width (in)   | N/A   | l                      | Clear Space?                | N/A  |
|                                         | X Walk 1 Slope (%)    | 1.6   | N/A                    | Clear Space to XWalk (in)   | N/A  |
|                                         | X Walk 1 X Slope (%)  | 2.0   | N/A                    | Storm Grate/Utility Hazard? | N/A  |
| N/A                                     | Ramp inside XWalk1?   | N/A   |                        | Storm Grate/Utility Type    |      |
| N/A                                     | Any Obstructions?     | N/A   |                        |                             | N/A  |
|                                         | Obstruction Type      |       | Yes                    | Surface Condition? (G/P)    | Good |
|                                         |                       | N/A   | N/A                    | Curb Slope (%)              | 5.4  |
|                                         |                       |       |                        |                             |      |