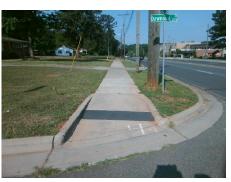

## **Access Compliance Report Public Rights-of-Way** (Curb Ramps)

Intersection ID: 14435 Main Street: WEST BV Cross Street: DAWNALIA\_DR Location: SW ADA ID: F5D7C232495F Ramp Type: Directional1 Initial Pass/Fail: Fail **Overall Compliance: No Severity Score:** 1.25

## Field Measurements/Component Compliance

**DAWNALIA DR** Street 1 Name StopSign Stop Condition-Street 1 Street 2 Name N/A Stop Condition-Street 2 N/A Possible Solutions: Remove & Replace Entire Ramp. Surveyor Notes: N/A PROW/ADA: R304.5.3

Total Cost: 1600.00

| Field Measurements/Component Compilance |                       |       |                        |                             |      |
|-----------------------------------------|-----------------------|-------|------------------------|-----------------------------|------|
| Compliance Description                  |                       | Data  | Compliance Description |                             | Data |
| N/A                                     | Ramp Length (in)      | 85.0  | N/A                    | Grade Break?                | N/A  |
| Yes                                     | Ramp Width (in)       | 71.0  | N/A                    | Grade Break Slope (%)       | 0.0  |
| Yes                                     | Ramp Slope (%)        | 1.3   | N/A                    | Grade Break XSlope (%)      | 0.0  |
| No                                      | Ramp XSlope (%)       | 2.9   |                        |                             |      |
| N/A                                     | Flare Type LT         | N/A   | N/A                    | Flare Type RT               | N/A  |
| N/A                                     | Flare Slope LT (%)    | N/A   | N/A                    | Flare Slope RT (%)          | 0.0  |
| N/A                                     | Flare Traversable LT? | N/A   | N/A                    | Flare Traversable RT?       | N/A  |
| N/A                                     | Landing Length (in)   | 0.0   | N/A                    | DWS Provided?               | N/A  |
| N/A                                     | Landing Width (in)    | 0.0   | N/A                    | DWS Contrast?               | N/A  |
| N/A                                     | Landing Slope (%)     | 0.0   | N/A                    | DWS Length (in)             | N/A  |
| N/A                                     | Landing X Slope (%)   | 0.0   | N/A                    | DWS Full Width?             | N/A  |
| N/A                                     | Landing Curb? (Y/N)   | N/A   | N/A                    | DWS Offset LT (in)          | N/A  |
| N/A                                     | Shared Landing?       | N/A   | N/A                    | DWS Offset RT (in)          | N/A  |
| N/A                                     | Gutter Ponding?       | 0.0   | N/A                    | Gutter Slope (%)            | N/A  |
| N/A                                     | Gutter Lip Ht (in)    | 0.0   | N/A                    | Gutter X Slope (%)          | N/A  |
| N/A                                     | Painted X Walk1?      | No    |                        | Road Slope (%)              | 1.0  |
|                                         | X Walk 1 Direction    | To NE |                        | Road X Slope (%)            | 2.0  |
|                                         | X Walk 1 Width (in)   | N/A   | l                      | Clear Space?                | N/A  |
|                                         | X Walk 1 Slope (%)    | 1.6   | N/A                    | Clear Space to XWalk (in)   | N/A  |
|                                         | X Walk 1 X Slope (%)  | 2.0   | N/A                    | Storm Grate/Utility Hazard? | N/A  |
| N/A                                     | Ramp inside XWalk1?   | N/A   |                        | Storm Grate/Utility Type    |      |
| N/A                                     | Any Obstructions?     | N/A   |                        |                             | N/A  |
|                                         | Obstruction Type      |       | Yes                    | Surface Condition? (G/P)    | Good |
|                                         |                       | N/A   | N/A                    | Curb Slope (%)              | 5.4  |
|                                         |                       |       |                        |                             |      |