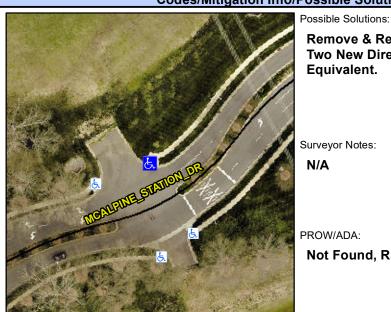

## **Access Compliance Report Public Rights-of-Way** (Curb Ramps)

Intersection ID: 10031407 Main Street: MCALPINE STATION DR Cross Street: N/A Location: NE Initial Pass/Fail: Fail **Overall Compliance: No** ADA ID: F5E3F7CB6B0D Ramp Type: PerpDiag Severity Score: 13.75

## Field Measurements/Component Compliance

Remove & Replace Curb Ramp With Two New Directional Ramps or Equivalent.

Surveyor Notes:

N/A

PROW/ADA:

Not Found, R304.2.2, R304.5.3

| Street 1 Name           | N/A                 |
|-------------------------|---------------------|
| Stop Condition-Street 2 | None                |
| Street 2 Name           | MCALPINE STATION DR |
| Stop Condition-Street 1 | None                |