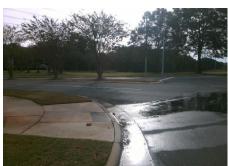

## **Access Compliance Report Public Rights-of-Way** (Curb Ramps)

Intersection ID: 10031407 Main Street: MCALPINE STATION DR Cross Street: N/A Location: NE Initial Pass/Fail: Fail **Overall Compliance: No** ADA ID: F5E3F7CB6B0D Ramp Type: PerpDiag Severity Score: 13.75

## Field Measurements/Component Compliance

Remove & Replace Curb Ramp With Two New Directional Ramps or Equivalent.

Surveyor Notes:

N/A

PROW/ADA:

Not Found, R304.2.2, R304.5.3

| Street 1 Name           | N/A                 |
|-------------------------|---------------------|
| Stop Condition-Street 2 | None                |
| Street 2 Name           | MCALPINE STATION DR |
| Stop Condition-Street 1 | None                |