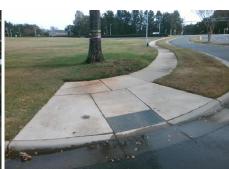

## **Access Compliance Report Public Rights-of-Way** (Curb Ramps)

Intersection ID: 10031407 Main Street: MCALPINE STATION DR Cross Street: N/A Location: NE Initial Pass/Fail: Fail **Overall Compliance: No** ADA ID: F5E3F7CB6B0D Ramp Type: PerpDiag Severity Score: 13.75

## Field Measurements/Component Compliance

Remove & Replace Curb Ramp With Two New Directional Ramps or Equivalent.

Surveyor Notes:

N/A

PROW/ADA:

Not Found, R304.2.2, R304.5.3

| Street 1 Name           | N/A                 |
|-------------------------|---------------------|
| Stop Condition-Street 2 | None                |
| Street 2 Name           | MCALPINE STATION DR |
| Stop Condition-Street 1 | None                |