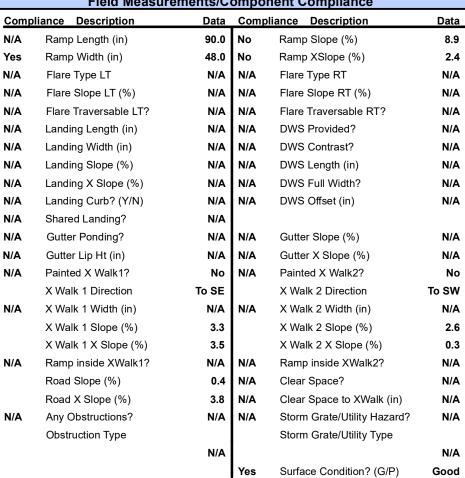

## Field Measurements/Component Compliance

Remove & Replace Curb Ramp With Two New Directional Ramps or Equivalent.

Surveyor Notes:

N/A

PROW/ADA:

Not Found, R304.2.2, R304.5.3

| Street 1 Name           | N/A                 |
|-------------------------|---------------------|
| Stop Condition-Street 2 | None                |
| Street 2 Name           | MCALPINE STATION DR |
| Stop Condition-Street 1 | None                |