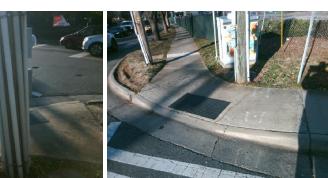

Total Cost:

1850.00

| Field Measurements/Component Compliance |                       |      |      |                             |      |  |
|-----------------------------------------|-----------------------|------|------|-----------------------------|------|--|
| Compliance Description                  |                       | Data | Comp | liance Description          | Data |  |
| N/A                                     | Ramp Length (in)      | 58.0 | No   | Ramp Slope (%)              | 11.0 |  |
| Yes                                     | Ramp Width (in)       | 48.0 | No   | Ramp XSlope (%)             | 4.2  |  |
| N/A                                     | Flare Type LT         | N/A  | N/A  | Flare Type RT               | N/A  |  |
| N/A                                     | Flare Slope LT (%)    | N/A  | N/A  | Flare Slope RT (%)          | N/A  |  |
| N/A                                     | Flare Traversable LT? | N/A  | N/A  | Flare Traversable RT?       | N/A  |  |
| N/A                                     | Landing Length (in)   | N/A  | N/A  | DWS Provided?               | N/A  |  |
| N/A                                     | Landing Width (in)    | N/A  | N/A  | DWS Contrast?               | N/A  |  |
| N/A                                     | Landing Slope (%)     | N/A  | N/A  | DWS Length (in)             | N/A  |  |
| N/A                                     | Landing X Slope (%)   | N/A  | N/A  | DWS Full Width?             | N/A  |  |
| N/A                                     | Landing Curb? (Y/N)   | N/A  | N/A  | DWS Offset (in)             | N/A  |  |
| N/A                                     | Shared Landing?       | N/A  |      |                             |      |  |
| N/A                                     | Gutter Ponding?       | N/A  | N/A  | Gutter Slope (%)            | N/A  |  |
| N/A                                     | Gutter Lip Ht (in)    | N/A  | N/A  | Gutter X Slope (%)          | N/A  |  |
| N/A                                     | Painted X Walk1?      | Yes  | N/A  | Painted X Walk2?            | N/A  |  |
|                                         | X Walk 1 Direction    | То Е |      | X Walk 2 Direction          | N/A  |  |
| N/A                                     | X Walk 1 Width (in)   | 90.0 | N/A  | X Walk 2 Width (in)         | N/A  |  |
|                                         | X Walk 1 Slope (%)    | 5.0  |      | X Walk 2 Slope (%)          | N/A  |  |
|                                         | X Walk 1 X Slope (%)  | 1.4  |      | X Walk 2 X Slope (%)        | N/A  |  |
| N/A                                     | Ramp inside XWalk1?   | Yes  | N/A  | Ramp inside XWalk2?         | N/A  |  |
|                                         | Road Slope (%)        | N/A  | N/A  | Clear Space?                | N/A  |  |
|                                         | Road X Slope (%)      | N/A  | N/A  | Clear Space to XWalk (in)   | N/A  |  |
| N/A                                     | Any Obstructions?     | N/A  | N/A  | Storm Grate/Utility Hazard? | N/A  |  |
|                                         | Obstruction Type      |      |      | Storm Grate/Utility Type    |      |  |
|                                         |                       | N/A  |      |                             | N/A  |  |
|                                         |                       |      | Yes  | Surface Condition? (G/P)    | Good |  |