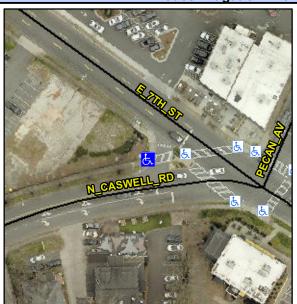

## Access Compliance Report Public Rights-of-Way (Curb Ramps)

Intersection ID: 14091Main Street: E\_7TH\_STCross Street: N\_CASWELL\_RDLocation:NWADA ID: F5E47BB6FC71Ramp Type: PerpInitial Pass/Fail: FailOverall Compliance: NoSeverity Score: 13.75