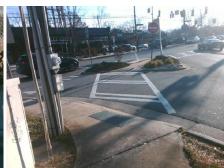

Total Cost:

1850.00

| Field Measurements/Component Compliance |                       |      |      |                             |      |  |
|-----------------------------------------|-----------------------|------|------|-----------------------------|------|--|
| Compliance Description                  |                       | Data | Comp | liance Description          | Data |  |
| N/A                                     | Ramp Length (in)      | 58.0 | No   | Ramp Slope (%)              | 11.0 |  |
| Yes                                     | Ramp Width (in)       | 48.0 | No   | Ramp XSlope (%)             | 4.2  |  |
| N/A                                     | Flare Type LT         | N/A  | N/A  | Flare Type RT               | N/A  |  |
| N/A                                     | Flare Slope LT (%)    | N/A  | N/A  | Flare Slope RT (%)          | N/A  |  |
| N/A                                     | Flare Traversable LT? | N/A  | N/A  | Flare Traversable RT?       | N/A  |  |
| N/A                                     | Landing Length (in)   | N/A  | N/A  | DWS Provided?               | N/A  |  |
| N/A                                     | Landing Width (in)    | N/A  | N/A  | DWS Contrast?               | N/A  |  |
| N/A                                     | Landing Slope (%)     | N/A  | N/A  | DWS Length (in)             | N/A  |  |
| N/A                                     | Landing X Slope (%)   | N/A  | N/A  | DWS Full Width?             | N/A  |  |
| N/A                                     | Landing Curb? (Y/N)   | N/A  | N/A  | DWS Offset (in)             | N/A  |  |
| N/A                                     | Shared Landing?       | N/A  |      |                             |      |  |
| N/A                                     | Gutter Ponding?       | N/A  | N/A  | Gutter Slope (%)            | N/A  |  |
| N/A                                     | Gutter Lip Ht (in)    | N/A  | N/A  | Gutter X Slope (%)          | N/A  |  |
| N/A                                     | Painted X Walk1?      | Yes  | N/A  | Painted X Walk2?            | N/A  |  |
|                                         | X Walk 1 Direction    | То Е |      | X Walk 2 Direction          | N/A  |  |
| N/A                                     | X Walk 1 Width (in)   | 90.0 | N/A  | X Walk 2 Width (in)         | N/A  |  |
|                                         | X Walk 1 Slope (%)    | 5.0  |      | X Walk 2 Slope (%)          | N/A  |  |
|                                         | X Walk 1 X Slope (%)  | 1.4  |      | X Walk 2 X Slope (%)        | N/A  |  |
| N/A                                     | Ramp inside XWalk1?   | Yes  | N/A  | Ramp inside XWalk2?         | N/A  |  |
|                                         | Road Slope (%)        | N/A  | N/A  | Clear Space?                | N/A  |  |
|                                         | Road X Slope (%)      | N/A  | N/A  | Clear Space to XWalk (in)   | N/A  |  |
| N/A                                     | Any Obstructions?     | N/A  | N/A  | Storm Grate/Utility Hazard? | N/A  |  |
|                                         | Obstruction Type      |      |      | Storm Grate/Utility Type    |      |  |
|                                         |                       | N/A  |      |                             | N/A  |  |
|                                         |                       |      | Yes  | Surface Condition? (G/P)    | Good |  |