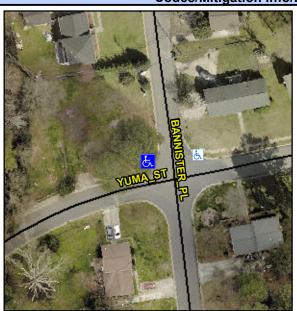

## Access Compliance Report Public Rights-of-Way (Curb Ramps)

Intersection ID: 7593Main Street: BANNISTER\_PLCross Street: YUMA\_STLocation: NWADA ID: F5EF1BE2759BRamp Type: PerpInitial Pass/Fail: FailOverall Compliance: NoSeverity Score: 22.5