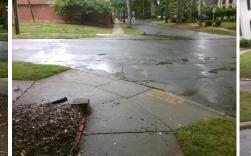

## Access Compliance Report Public Rights-of-Way (Curb Ramps)

| Intersection ID: 16707  | Main Stree                                                                                                      | Main Street: BEVERLY_DR                  |    |                |                                          | HAMPTON_AV                            |                             | Location:             | NW                          |      |
|-------------------------|-----------------------------------------------------------------------------------------------------------------|------------------------------------------|----|----------------|------------------------------------------|---------------------------------------|-----------------------------|-----------------------|-----------------------------|------|
| ADA ID: F5F13033681B    | Ramp Typ                                                                                                        | Ramp Type: Combination2Diag              |    |                | Initial Pass/Fail: Fail Overall Complian |                                       |                             |                       | o Severity Score:           | 0    |
| Codes/I                 | Mitigation Info/P                                                                                               | ossible Solution                         |    |                |                                          | Field Measure                         | ments/C                     | ompo                  | nent Compliance             |      |
|                         |                                                                                                                 | Possible Solutions:                      |    |                | Compliance Description                   |                                       | Data Compliance Description |                       | liance Description          | Data |
|                         | a de to                                                                                                         | Remove & Replace Cu                      |    |                | N/A                                      | Ramp Length LT (in)                   | N/A                         | N/A                   | Ramp Length RT (in)         | 32.0 |
|                         | V-AL                                                                                                            | Two New Directional Ramps or Equivalent. |    |                | N/A                                      | Ramp Width LT (in)                    | N/A                         | Yes                   | Ramp Width RT (in)          | 53.0 |
|                         |                                                                                                                 |                                          |    | N/A            | Ramp Slope LT (%)                        | N/A                                   | Yes                         | Ramp Slope RT (%)     | 7.0                         |      |
|                         |                                                                                                                 | Surveyor Notes:                          |    |                | N/A                                      | Ramp XSlope LT (%)                    | N/A                         | No                    | Ramp XSlope RT (%)          | 4.0  |
|                         |                                                                                                                 |                                          |    |                | N/A                                      | Ramp Length (in)                      | 32.0                        | Yes                   | Ramp Slope (%)              | 6.3  |
|                         | BET L'AN                                                                                                        |                                          |    |                | No                                       | Ramp Width (in)                       | 42.5                        | No                    | Ramp XSlope (%)             | 2.1  |
|                         | ç                                                                                                               |                                          |    | N/A            | Flare Type LT                            | N/A                                   | N/A                         | Flare Type RT         | N/A                         |      |
|                         |                                                                                                                 | N/A                                      |    |                | N/A                                      | Flare Slope LT (%)                    | N/A                         | N/A                   | Flare Slope RT (%)          | N/A  |
| TRIVER                  | and all the state                                                                                               |                                          |    | N/A            | Flare Traversable LT?                    | N/A                                   | N/A                         | Flare Traversable RT? | N/A                         |      |
| EIAVIAN 12 6            | 5. Mill Think                                                                                                   |                                          |    |                | N/A                                      | Landing Length (in)                   | N/A                         | N/A                   | DWS Provided?               | N/A  |
| 5                       | The second                                                                                                      |                                          |    |                | N/A                                      | Landing Width (in)                    | N/A                         | N/A                   | DWS Contrast?               | N/A  |
|                         | The second se | PROW/ADA:                                |    |                | N/A                                      | Landing Slope (%)                     |                             | N/A                   | DWS Length (in)             | N/A  |
|                         | THE BI                                                                                                          | Not Found, R304.5.1, R304.5.3            |    | 3              | N/A                                      | Landing X Slope (%)                   | N/A                         | N/A                   | DWS Full Width?             | N/A  |
|                         |                                                                                                                 |                                          |    | 5              | N/A                                      | Landing Curb? (Y/N)                   | N/A                         | N/A                   | DWS Offset (in)             | N/A  |
|                         |                                                                                                                 |                                          |    |                | N/A                                      | Shared Landing?                       | N/A                         |                       |                             |      |
|                         | 12 100 16                                                                                                       | N TA                                     |    |                | N/A                                      | Gutter Ponding?                       | N/A                         | N/A                   | Gutter Slope (%)            | N/A  |
| Street 1 Name           | None                                                                                                            |                                          |    |                | N/A                                      | Gutter Lip Ht (in)                    | N/A                         | N/A                   | Gutter X Slope (%)          | N/A  |
| Stop Condition-Street 1 | BEVERLY DR                                                                                                      |                                          |    |                | N/A                                      | Painted X Walk1?                      | No                          |                       | Painted X Walk2?            | No   |
| Street 2 Name           | StopSign                                                                                                        |                                          |    |                |                                          | X Walk 1 Direction                    | To S                        |                       | X Walk 2 Direction          | To E |
| Stop Condition-Street 2 | HAMPTON AV                                                                                                      |                                          |    |                |                                          | X Walk 1 Width (in)                   | N/A                         |                       | X Walk 2 Width (in)         | N/A  |
|                         |                                                                                                                 |                                          |    |                |                                          | X Walk 1 Slope (%)                    | 1.2                         |                       | X Walk 2 Slope (%)          | 7.0  |
|                         |                                                                                                                 |                                          |    |                |                                          | X Walk 1 X Slope (%)                  | 2.1                         |                       | X Walk 2 X Slope (%)        | 1.9  |
|                         | -                                                                                                               | Total Cost:                              | \$ | 3200.00        | N/A                                      | Ramp inside XWalk1?                   | N/A                         | N/A                   | Ramp inside XWalk2?         | N/A  |
|                         |                                                                                                                 |                                          | Ŧ  |                | ••••                                     | Road Slope (%)                        | 4.6                         |                       | Clear Space?                | N/A  |
|                         |                                                                                                                 |                                          |    |                |                                          | Road X Slope (%)                      | 2.5                         | N/A                   | Clear Space to XWalk (in)   | N/A  |
|                         |                                                                                                                 |                                          |    | . *            |                                          |                                       |                             | N/A                   | Any Obstruction?            | N/A  |
|                         |                                                                                                                 |                                          |    | 1. 1. 1. 1. 1. |                                          | A A A A A A A A A A A A A A A A A A A |                             |                       | Obstruction Type            |      |
|                         |                                                                                                                 |                                          |    |                |                                          | Hold Same                             |                             |                       |                             | N/A  |
|                         | and the second second                                                                                           |                                          | -  |                |                                          | -                                     |                             | N/A                   | Storm Grate/Utility Hazard? | N/A  |