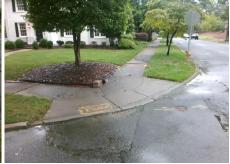

## Access Compliance Report Public Rights-of-Way (Curb Ramps)

| Intersection ID: 16707  | Main Stree                                                                                                      | Main Street: BEVERLY_DR                  |    |                |                                          | HAMPTON_AV                            |                             | Location:             | NW                          |      |
|-------------------------|-----------------------------------------------------------------------------------------------------------------|------------------------------------------|----|----------------|------------------------------------------|---------------------------------------|-----------------------------|-----------------------|-----------------------------|------|
| ADA ID: F5F13033681B    | Ramp Typ                                                                                                        | Ramp Type: Combination2Diag              |    |                | Initial Pass/Fail: Fail Overall Complian |                                       |                             |                       | o Severity Score:           | 0    |
| Codes/I                 | Mitigation Info/P                                                                                               | ossible Solution                         |    |                |                                          | Field Measure                         | ments/C                     | ompo                  | nent Compliance             |      |
|                         |                                                                                                                 | Possible Solutions:                      |    |                | Compliance Description                   |                                       | Data Compliance Description |                       | liance Description          | Data |
|                         | a de to                                                                                                         | Remove & Replace Cu                      |    |                | N/A                                      | Ramp Length LT (in)                   | N/A                         | N/A                   | Ramp Length RT (in)         | 32.0 |
|                         | V-AL                                                                                                            | Two New Directional Ramps or Equivalent. |    |                | N/A                                      | Ramp Width LT (in)                    | N/A                         | Yes                   | Ramp Width RT (in)          | 53.0 |
|                         |                                                                                                                 |                                          |    | N/A            | Ramp Slope LT (%)                        | N/A                                   | Yes                         | Ramp Slope RT (%)     | 7.0                         |      |
|                         |                                                                                                                 | Surveyor Notes:                          |    |                | N/A                                      | Ramp XSlope LT (%)                    | N/A                         | No                    | Ramp XSlope RT (%)          | 4.0  |
|                         |                                                                                                                 |                                          |    |                | N/A                                      | Ramp Length (in)                      | 32.0                        | Yes                   | Ramp Slope (%)              | 6.3  |
|                         | BET L'AN                                                                                                        |                                          |    |                | No                                       | Ramp Width (in)                       | 42.5                        | No                    | Ramp XSlope (%)             | 2.1  |
|                         | ç                                                                                                               |                                          |    | N/A            | Flare Type LT                            | N/A                                   | N/A                         | Flare Type RT         | N/A                         |      |
|                         |                                                                                                                 | N/A                                      |    |                | N/A                                      | Flare Slope LT (%)                    | N/A                         | N/A                   | Flare Slope RT (%)          | N/A  |
| TRIVER                  | and all the state                                                                                               |                                          |    | N/A            | Flare Traversable LT?                    | N/A                                   | N/A                         | Flare Traversable RT? | N/A                         |      |
| EIAVIAN 12 6            | 5. Mill Think                                                                                                   |                                          |    |                | N/A                                      | Landing Length (in)                   | N/A                         | N/A                   | DWS Provided?               | N/A  |
| 5                       | The second                                                                                                      |                                          |    |                | N/A                                      | Landing Width (in)                    | N/A                         | N/A                   | DWS Contrast?               | N/A  |
|                         | The second se | PROW/ADA:                                |    |                | N/A                                      | Landing Slope (%)                     |                             | N/A                   | DWS Length (in)             | N/A  |
|                         | THE BI                                                                                                          | Not Found, R304.5.1, R304.5.3            |    | 3              | N/A                                      | Landing X Slope (%)                   | N/A                         | N/A                   | DWS Full Width?             | N/A  |
|                         |                                                                                                                 |                                          |    | 5              | N/A                                      | Landing Curb? (Y/N)                   | N/A                         | N/A                   | DWS Offset (in)             | N/A  |
|                         |                                                                                                                 |                                          |    |                | N/A                                      | Shared Landing?                       | N/A                         |                       |                             |      |
|                         | 12 100 16                                                                                                       | N TA                                     |    |                | N/A                                      | Gutter Ponding?                       | N/A                         | N/A                   | Gutter Slope (%)            | N/A  |
| Street 1 Name           | None                                                                                                            |                                          |    |                | N/A                                      | Gutter Lip Ht (in)                    | N/A                         | N/A                   | Gutter X Slope (%)          | N/A  |
| Stop Condition-Street 1 | BEVERLY DR                                                                                                      |                                          |    |                | N/A                                      | Painted X Walk1?                      | No                          |                       | Painted X Walk2?            | No   |
| Street 2 Name           | StopSign                                                                                                        |                                          |    |                |                                          | X Walk 1 Direction                    | To S                        |                       | X Walk 2 Direction          | To E |
| Stop Condition-Street 2 | HAMPTON AV                                                                                                      |                                          |    |                |                                          | X Walk 1 Width (in)                   | N/A                         |                       | X Walk 2 Width (in)         | N/A  |
|                         |                                                                                                                 |                                          |    |                |                                          | X Walk 1 Slope (%)                    | 1.2                         |                       | X Walk 2 Slope (%)          | 7.0  |
|                         |                                                                                                                 |                                          |    |                |                                          | X Walk 1 X Slope (%)                  | 2.1                         |                       | X Walk 2 X Slope (%)        | 1.9  |
|                         | -                                                                                                               | Total Cost:                              | \$ | 3200.00        | N/A                                      | Ramp inside XWalk1?                   | N/A                         | N/A                   | Ramp inside XWalk2?         | N/A  |
|                         |                                                                                                                 |                                          | Ŧ  |                | ••••                                     | Road Slope (%)                        | 4.6                         |                       | Clear Space?                | N/A  |
|                         |                                                                                                                 |                                          |    |                |                                          | Road X Slope (%)                      | 2.5                         | N/A                   | Clear Space to XWalk (in)   | N/A  |
|                         |                                                                                                                 |                                          |    | . *            |                                          |                                       |                             | N/A                   | Any Obstruction?            | N/A  |
|                         |                                                                                                                 |                                          |    | 1. 1. 1. 1. 1. |                                          | A A A A A A A A A A A A A A A A A A A |                             |                       | Obstruction Type            |      |
|                         |                                                                                                                 |                                          |    |                |                                          | Hold Same                             |                             |                       |                             | N/A  |
|                         | and the second second                                                                                           |                                          | -  |                |                                          | -                                     |                             | N/A                   | Storm Grate/Utility Hazard? | N/A  |