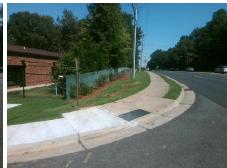

Surveyor Notes:

N/A

PROW/ADA:

Not Found, R304.5.1, R304.2.2, R304.5.3

| Compliance Description |                       | Data | Compliance Description |                             | Data |
|------------------------|-----------------------|------|------------------------|-----------------------------|------|
| N/A                    | Ramp Length (in)      | 72.0 | No                     | Ramp Slope (%)              | 8.8  |
| No                     | Ramp Width (in)       | 39.0 | No                     | Ramp XSlope (%)             | 8.4  |
| N/A                    | Flare Type LT         | N/A  | N/A                    | Flare Type RT               | N/A  |
| N/A                    | Flare Slope LT (%)    | N/A  | N/A                    | Flare Slope RT (%)          | N/A  |
| N/A                    | Flare Traversable LT? | N/A  | N/A                    | Flare Traversable RT?       | N/A  |
| N/A                    | Landing Length (in)   | N/A  | N/A                    | DWS Provided?               | N/A  |
| N/A                    | Landing Width (in)    | N/A  | N/A                    | DWS Contrast?               | N/A  |
| N/A                    | Landing Slope (%)     | N/A  | N/A                    | DWS Length (in)             | N/A  |
| N/A                    | Landing X Slope (%)   | N/A  | N/A                    | DWS Full Width?             | N/A  |
| N/A                    | Landing Curb? (Y/N)   | N/A  | N/A                    | DWS Offset (in)             | N/A  |
| N/A                    | Shared Landing?       | N/A  |                        |                             |      |
| N/A                    | Gutter Ponding?       | N/A  | N/A                    | Gutter Slope (%)            | N/A  |
| N/A                    | Gutter Lip Ht (in)    | N/A  | N/A                    | Gutter X Slope (%)          | N/A  |
| N/A                    | Painted X Walk1?      | No   | N/A                    | Painted X Walk2?            | No   |
|                        | X Walk 1 Direction    | To S |                        | X Walk 2 Direction          | To E |
| N/A                    | X Walk 1 Width (in)   | N/A  | N/A                    | X Walk 2 Width (in)         | N/A  |
|                        | X Walk 1 Slope (%)    | 1.1  |                        | X Walk 2 Slope (%)          | 11.5 |
|                        | X Walk 1 X Slope (%)  | 9.0  |                        | X Walk 2 X Slope (%)        | 2.6  |
| N/A                    | Ramp inside XWalk1?   | N/A  | N/A                    | Ramp inside XWalk2?         | N/A  |
|                        | Road Slope (%)        | 6.3  | N/A                    | Clear Space?                | N/A  |
|                        | Road X Slope (%)      | 8.1  | N/A                    | Clear Space to XWalk (in)   | N/A  |
| N/A                    | Any Obstructions?     | N/A  | N/A                    | Storm Grate/Utility Hazard? | N/A  |
|                        | Obstruction Type      |      |                        | Storm Grate/Utility Type    |      |
|                        |                       | N/A  |                        |                             | N/A  |
|                        |                       |      | Yes                    | Surface Condition? (G/P)    | Good |