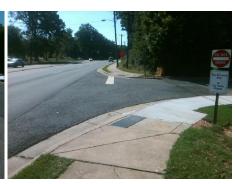

Surveyor Notes:

N/A

PROW/ADA:

Not Found, R304.5.1, R304.2.2, R304.5.3

| Compliance Description |                       | Data | Compliance Description |                             | Data |
|------------------------|-----------------------|------|------------------------|-----------------------------|------|
| N/A                    | Ramp Length (in)      | 72.0 | No                     | Ramp Slope (%)              | 8.8  |
| No                     | Ramp Width (in)       | 39.0 | No                     | Ramp XSlope (%)             | 8.4  |
| N/A                    | Flare Type LT         | N/A  | N/A                    | Flare Type RT               | N/A  |
| N/A                    | Flare Slope LT (%)    | N/A  | N/A                    | Flare Slope RT (%)          | N/A  |
| N/A                    | Flare Traversable LT? | N/A  | N/A                    | Flare Traversable RT?       | N/A  |
| N/A                    | Landing Length (in)   | N/A  | N/A                    | DWS Provided?               | N/A  |
| N/A                    | Landing Width (in)    | N/A  | N/A                    | DWS Contrast?               | N/A  |
| N/A                    | Landing Slope (%)     | N/A  | N/A                    | DWS Length (in)             | N/A  |
| N/A                    | Landing X Slope (%)   | N/A  | N/A                    | DWS Full Width?             | N/A  |
| N/A                    | Landing Curb? (Y/N)   | N/A  | N/A                    | DWS Offset (in)             | N/A  |
| N/A                    | Shared Landing?       | N/A  |                        |                             |      |
| N/A                    | Gutter Ponding?       | N/A  | N/A                    | Gutter Slope (%)            | N/A  |
| N/A                    | Gutter Lip Ht (in)    | N/A  | N/A                    | Gutter X Slope (%)          | N/A  |
| N/A                    | Painted X Walk1?      | No   | N/A                    | Painted X Walk2?            | No   |
|                        | X Walk 1 Direction    | To S |                        | X Walk 2 Direction          | To E |
| N/A                    | X Walk 1 Width (in)   | N/A  | N/A                    | X Walk 2 Width (in)         | N/A  |
|                        | X Walk 1 Slope (%)    | 1.1  |                        | X Walk 2 Slope (%)          | 11.5 |
|                        | X Walk 1 X Slope (%)  | 9.0  |                        | X Walk 2 X Slope (%)        | 2.6  |
| N/A                    | Ramp inside XWalk1?   | N/A  | N/A                    | Ramp inside XWalk2?         | N/A  |
|                        | Road Slope (%)        | 6.3  | N/A                    | Clear Space?                | N/A  |
|                        | Road X Slope (%)      | 8.1  | N/A                    | Clear Space to XWalk (in)   | N/A  |
| N/A                    | Any Obstructions?     | N/A  | N/A                    | Storm Grate/Utility Hazard? | N/A  |
|                        | Obstruction Type      |      |                        | Storm Grate/Utility Type    |      |
|                        |                       | N/A  |                        |                             | N/A  |
|                        |                       |      | Yes                    | Surface Condition? (G/P)    | Good |