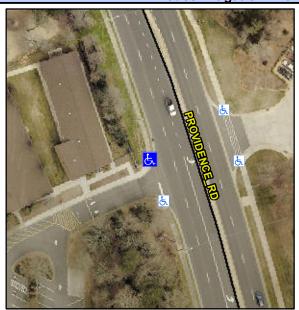

## Access Compliance Report Public Rights-of-Way (Curb Ramps)

Intersection ID: N/A Main Street: PROVIDENCE\_RD Cross Street: N/A Location: NW

ADA ID: F5F75FC29F61 Ramp Type: PerpDiag Initial Pass/Fail: Fail Overall Compliance: No Severity Score: 46.25

## Field Measurements/Component Compliance

Street 1 Name
Stop Condition-Street 2
Street 2 Name
Stop Condition-Street 1

ENTRANCE StopSign PROVIDENCE RD None Possible Solutions:

Remove & Replace Curb Ramp With Two New Directional Ramps or Equivalent.