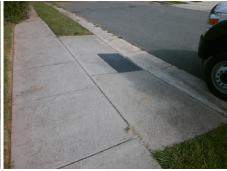

Total Cost: 1850.00

| Field Measurements/Component Compliance |                       |       |      |                             |      |  |  |
|-----------------------------------------|-----------------------|-------|------|-----------------------------|------|--|--|
| Compliance Description                  |                       | Data  | Comp | liance Description          | Data |  |  |
| N/A                                     | Ramp Length (in)      | 49.5  | No   | Ramp Slope (%)              | 11.9 |  |  |
| Yes                                     | Ramp Width (in)       | 48.0  | No   | Ramp XSlope (%)             | 3.5  |  |  |
| N/A                                     | Flare Type LT         | N/A   | N/A  | Flare Type RT               | N/A  |  |  |
| N/A                                     | Flare Slope LT (%)    | N/A   | N/A  | Flare Slope RT (%)          | N/A  |  |  |
| N/A                                     | Flare Traversable LT? | N/A   | N/A  | Flare Traversable RT?       | N/A  |  |  |
| N/A                                     | Landing Length (in)   | N/A   | N/A  | DWS Provided?               | N/A  |  |  |
| N/A                                     | Landing Width (in)    | N/A   | N/A  | DWS Contrast?               | N/A  |  |  |
| N/A                                     | Landing Slope (%)     | N/A   | N/A  | DWS Length (in)             | N/A  |  |  |
| N/A                                     | Landing X Slope (%)   | N/A   | N/A  | DWS Full Width?             | N/A  |  |  |
| N/A                                     | Landing Curb? (Y/N)   | N/A   | N/A  | DWS Offset (in)             | N/A  |  |  |
| N/A                                     | Shared Landing?       | N/A   |      |                             |      |  |  |
| N/A                                     | Gutter Ponding?       | N/A   | N/A  | Gutter Slope (%)            | N/A  |  |  |
| N/A                                     | Gutter Lip Ht (in)    | N/A   | N/A  | Gutter X Slope (%)          | N/A  |  |  |
| N/A                                     | Painted X Walk1?      | No    | N/A  | Painted X Walk2?            | N/A  |  |  |
|                                         | X Walk 1 Direction    | To NE |      | X Walk 2 Direction          | N/A  |  |  |
| N/A                                     | X Walk 1 Width (in)   | N/A   | N/A  | X Walk 2 Width (in)         | N/A  |  |  |
|                                         | X Walk 1 Slope (%)    | 3.3   |      | X Walk 2 Slope (%)          | N/A  |  |  |
|                                         | X Walk 1 X Slope (%)  | 2.1   |      | X Walk 2 X Slope (%)        | N/A  |  |  |
| N/A                                     | Ramp inside XWalk1?   | N/A   | N/A  | Ramp inside XWalk2?         | N/A  |  |  |
|                                         | Road Slope (%)        | N/A   | N/A  | Clear Space?                | N/A  |  |  |
|                                         | Road X Slope (%)      | N/A   | N/A  | Clear Space to XWalk (in)   | N/A  |  |  |
| N/A                                     | Any Obstructions?     | N/A   | N/A  | Storm Grate/Utility Hazard? | N/A  |  |  |
|                                         | Obstruction Type      |       |      | Storm Grate/Utility Type    |      |  |  |
|                                         |                       | N/A   |      |                             | N/A  |  |  |
|                                         |                       |       | Yes  | Surface Condition? (G/P)    | Good |  |  |
|                                         |                       |       |      |                             |      |  |  |