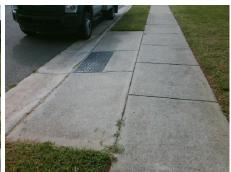

Total Cost: 1850.00

| Field Measurements/Component Compliance |                       |       |      |                             |      |  |  |
|-----------------------------------------|-----------------------|-------|------|-----------------------------|------|--|--|
| Compliance Description                  |                       | Data  | Comp | liance Description          | Data |  |  |
| N/A                                     | Ramp Length (in)      | 49.5  | No   | Ramp Slope (%)              | 11.9 |  |  |
| Yes                                     | Ramp Width (in)       | 48.0  | No   | Ramp XSlope (%)             | 3.5  |  |  |
| N/A                                     | Flare Type LT         | N/A   | N/A  | Flare Type RT               | N/A  |  |  |
| N/A                                     | Flare Slope LT (%)    | N/A   | N/A  | Flare Slope RT (%)          | N/A  |  |  |
| N/A                                     | Flare Traversable LT? | N/A   | N/A  | Flare Traversable RT?       | N/A  |  |  |
| N/A                                     | Landing Length (in)   | N/A   | N/A  | DWS Provided?               | N/A  |  |  |
| N/A                                     | Landing Width (in)    | N/A   | N/A  | DWS Contrast?               | N/A  |  |  |
| N/A                                     | Landing Slope (%)     | N/A   | N/A  | DWS Length (in)             | N/A  |  |  |
| N/A                                     | Landing X Slope (%)   | N/A   | N/A  | DWS Full Width?             | N/A  |  |  |
| N/A                                     | Landing Curb? (Y/N)   | N/A   | N/A  | DWS Offset (in)             | N/A  |  |  |
| N/A                                     | Shared Landing?       | N/A   |      |                             |      |  |  |
| N/A                                     | Gutter Ponding?       | N/A   | N/A  | Gutter Slope (%)            | N/A  |  |  |
| N/A                                     | Gutter Lip Ht (in)    | N/A   | N/A  | Gutter X Slope (%)          | N/A  |  |  |
| N/A                                     | Painted X Walk1?      | No    | N/A  | Painted X Walk2?            | N/A  |  |  |
|                                         | X Walk 1 Direction    | To NE |      | X Walk 2 Direction          | N/A  |  |  |
| N/A                                     | X Walk 1 Width (in)   | N/A   | N/A  | X Walk 2 Width (in)         | N/A  |  |  |
|                                         | X Walk 1 Slope (%)    | 3.3   |      | X Walk 2 Slope (%)          | N/A  |  |  |
|                                         | X Walk 1 X Slope (%)  | 2.1   |      | X Walk 2 X Slope (%)        | N/A  |  |  |
| N/A                                     | Ramp inside XWalk1?   | N/A   | N/A  | Ramp inside XWalk2?         | N/A  |  |  |
|                                         | Road Slope (%)        | N/A   | N/A  | Clear Space?                | N/A  |  |  |
|                                         | Road X Slope (%)      | N/A   | N/A  | Clear Space to XWalk (in)   | N/A  |  |  |
| N/A                                     | Any Obstructions?     | N/A   | N/A  | Storm Grate/Utility Hazard? | N/A  |  |  |
|                                         | Obstruction Type      |       |      | Storm Grate/Utility Type    |      |  |  |
|                                         |                       | N/A   |      |                             | N/A  |  |  |
|                                         |                       |       | Yes  | Surface Condition? (G/P)    | Good |  |  |
|                                         |                       |       |      |                             |      |  |  |