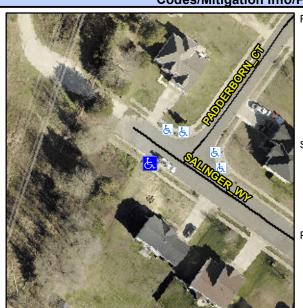

## **Access Compliance Report Public Rights-of-Way** (Curb Ramps)

Intersection ID: 29416 Main Street: PADDERBORN\_CT **Cross Street: SALINGER\_WY** Location: **Overall Compliance: No** ADA ID: F5FAFE36E595 Ramp Type: Perp Initial Pass/Fail: Fail Severity Score: 13.75

Codes/Mitigation Info/Possible Solution

**SALINGER WY** Street 1 Name Stop Condition-Street 2 None Street 2 Name N/A Stop Condition-Street 1 N/A

| russible solution             |          |  |  |
|-------------------------------|----------|--|--|
| Possible Solutions:           | <u>c</u> |  |  |
| Remove & Replace Entire Ramp. |          |  |  |
| ·                             | Y        |  |  |
|                               | N        |  |  |
|                               | N        |  |  |
|                               | N        |  |  |
|                               | N        |  |  |
| Surveyor Notes:               | N        |  |  |
| N/A                           | N        |  |  |
|                               | N        |  |  |
|                               | N        |  |  |
|                               | N        |  |  |
| PROW/ADA:                     | N        |  |  |
| Not Found, R304.2.2, R304.5.3 | N.       |  |  |
| · · · · ·                     | N        |  |  |
|                               | N        |  |  |
|                               |          |  |  |