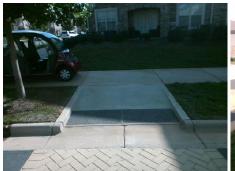

## Access Compliance Report Public Rights-of-Way (Curb Ramps)

| Intersection ID: N/A Main Str           | n ID: N/A Main Street: MATTHEWS_FARM_LN |                                         |                                                | Cross Street: N/A |                   |                             |       |
|-----------------------------------------|-----------------------------------------|-----------------------------------------|------------------------------------------------|-------------------|-------------------|-----------------------------|-------|
| ADA ID: F6016ABA813E Ramp Type: Perp    |                                         |                                         | Initial Pass/Fail: Fail Overall Compliance: No |                   |                   | Severity Score:             | 13.75 |
| Codes/Mitigation Info/Possible Solution |                                         | Field Measurements/Component Compliance |                                                |                   |                   |                             |       |
|                                         | Possible Solutions:                     |                                         |                                                |                   | iance Description | Data                        |       |
|                                         | Remove & Replace Entire Ramp.           | N/A                                     | Ramp Length (in)                               | 94.0              |                   | Ramp Slope (%)              | 9.4   |
|                                         | Romovo a Ropiaco Entiro Rampi           | Yes                                     | Ramp Width (in)                                | 99.0              |                   | Ramp XSlope (%)             | 3.8   |
|                                         |                                         | N/A                                     | Flare Type LT                                  | N/A               | N/A               | Flare Type RT               | N/A   |
|                                         |                                         | N/A                                     | Flare Slope LT (%)                             | N/A               | N/A               | Flare Slope RT (%)          | N/A   |
|                                         |                                         | N/A                                     | Flare Traversable LT?                          | N/A               | N/A               | Flare Traversable RT?       | N/A   |
|                                         |                                         | N/A                                     | Landing Length (in)                            | N/A               | N/A               | DWS Provided?               | N/A   |
|                                         | Surveyor Notes:                         | N/A                                     | Landing Width (in)                             | N/A               | N/A               | DWS Contrast?               | N/A   |
|                                         | N/A                                     | N/A                                     | Landing Slope (%)                              | N/A               | N/A               | DWS Length (in)             | N/A   |
|                                         |                                         | N/A                                     | Landing X Slope (%)                            | N/A               | N/A               | DWS Full Width?             | N/A   |
|                                         |                                         | N/A                                     | Landing Curb? (Y/N)                            | N/A               | N/A               | DWS Offset (in)             | N/A   |
|                                         |                                         | N/A                                     | Shared Landing?                                | N/A               |                   |                             |       |
|                                         | PROW/ADA:                               | N/A                                     | Gutter Ponding?                                | N/A               | N/A               | Gutter Slope (%)            | N/A   |
| VAL STREET                              | Not Found, R304.2.2, R304.5.3           | N/A                                     | Gutter Lip Ht (in)                             | N/A               | N/A               | Gutter X Slope (%)          | N/A   |
| WAUNUT LOOP                             | Not i ounu, 1(304.2.2, 1(304.3.3        | N/A                                     | Painted X Walk1?                               | No                | N/A               | Painted X Walk2?            | N/A   |
| RD RD                                   |                                         |                                         | X Walk 1 Direction                             | To W              |                   | X Walk 2 Direction          | N/A   |
| 15 1 6 4 1 0                            |                                         | N/A                                     | X Walk 1 Width (in)                            | N/A               | N/A               | X Walk 2 Width (in)         | N/A   |
| Street 1 Name MATTHEWS FARM LN          | -                                       |                                         | X Walk 1 Slope (%)                             | 2.2               |                   | X Walk 2 Slope (%)          | N/A   |
| Stop Condition-Street 2 None            |                                         |                                         | X Walk 1 X Slope (%)                           | 2.4               |                   | X Walk 2 X Slope (%)        | N/A   |
| Street 2 Name N/A                       |                                         | N/A                                     | Ramp inside XWalk1?                            | N/A               | N/A               | Ramp inside XWalk2?         | N/A   |
| Stop Condition-Street 1 N/A             |                                         |                                         | Road Slope (%)                                 | N/A               | N/A               | Clear Space?                | N/A   |
|                                         |                                         |                                         | Road X Slope (%)                               | N/A               | N/A               | Clear Space to XWalk (in)   | N/A   |
|                                         |                                         | N/A                                     | Any Obstructions?                              | N/A               | N/A               | Storm Grate/Utility Hazard? | N/A   |
|                                         | Total Cost: \$ 1                        | 850.00                                  | Obstruction Type                               |                   |                   | Storm Grate/Utility Type    |       |
|                                         | · ·                                     |                                         |                                                | N/A               |                   |                             | N/A   |