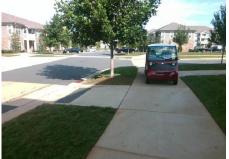

## Access Compliance Report Public Rights-of-Way (Curb Ramps)

| Intersection ID: N/A Main Str           | n ID: N/A Main Street: MATTHEWS_FARM_LN |                                         |                                                | Cross Street: N/A |                   |                             |       |
|-----------------------------------------|-----------------------------------------|-----------------------------------------|------------------------------------------------|-------------------|-------------------|-----------------------------|-------|
| ADA ID: F6016ABA813E Ramp Type: Perp    |                                         |                                         | Initial Pass/Fail: Fail Overall Compliance: No |                   |                   | Severity Score:             | 13.75 |
| Codes/Mitigation Info/Possible Solution |                                         | Field Measurements/Component Compliance |                                                |                   |                   |                             |       |
|                                         | Possible Solutions:                     |                                         |                                                |                   | iance Description | Data                        |       |
|                                         | Remove & Replace Entire Ramp.           | N/A                                     | Ramp Length (in)                               | 94.0              |                   | Ramp Slope (%)              | 9.4   |
|                                         | Romovo a Ropiaco Entiro Rampi           | Yes                                     | Ramp Width (in)                                | 99.0              |                   | Ramp XSlope (%)             | 3.8   |
|                                         |                                         | N/A                                     | Flare Type LT                                  | N/A               | N/A               | Flare Type RT               | N/A   |
|                                         |                                         | N/A                                     | Flare Slope LT (%)                             | N/A               | N/A               | Flare Slope RT (%)          | N/A   |
|                                         |                                         | N/A                                     | Flare Traversable LT?                          | N/A               | N/A               | Flare Traversable RT?       | N/A   |
|                                         |                                         | N/A                                     | Landing Length (in)                            | N/A               | N/A               | DWS Provided?               | N/A   |
|                                         | Surveyor Notes:                         | N/A                                     | Landing Width (in)                             | N/A               | N/A               | DWS Contrast?               | N/A   |
|                                         | N/A                                     | N/A                                     | Landing Slope (%)                              | N/A               | N/A               | DWS Length (in)             | N/A   |
|                                         |                                         | N/A                                     | Landing X Slope (%)                            | N/A               | N/A               | DWS Full Width?             | N/A   |
|                                         |                                         | N/A                                     | Landing Curb? (Y/N)                            | N/A               | N/A               | DWS Offset (in)             | N/A   |
|                                         |                                         | N/A                                     | Shared Landing?                                | N/A               |                   |                             |       |
|                                         | PROW/ADA:                               | N/A                                     | Gutter Ponding?                                | N/A               | N/A               | Gutter Slope (%)            | N/A   |
| VAL STREET                              | Not Found, R304.2.2, R304.5.3           | N/A                                     | Gutter Lip Ht (in)                             | N/A               | N/A               | Gutter X Slope (%)          | N/A   |
| WAUNUT LOOP                             | Not i ounu, 1(304.2.2, 1(304.3.3        | N/A                                     | Painted X Walk1?                               | No                | N/A               | Painted X Walk2?            | N/A   |
| RD RD                                   |                                         |                                         | X Walk 1 Direction                             | To W              |                   | X Walk 2 Direction          | N/A   |
| 15 1 6 4 1 0                            |                                         | N/A                                     | X Walk 1 Width (in)                            | N/A               | N/A               | X Walk 2 Width (in)         | N/A   |
| Street 1 Name MATTHEWS FARM LN          | -                                       |                                         | X Walk 1 Slope (%)                             | 2.2               |                   | X Walk 2 Slope (%)          | N/A   |
| Stop Condition-Street 2 None            |                                         |                                         | X Walk 1 X Slope (%)                           | 2.4               |                   | X Walk 2 X Slope (%)        | N/A   |
| Street 2 Name N/A                       |                                         | N/A                                     | Ramp inside XWalk1?                            | N/A               | N/A               | Ramp inside XWalk2?         | N/A   |
| Stop Condition-Street 1 N/A             |                                         |                                         | Road Slope (%)                                 | N/A               | N/A               | Clear Space?                | N/A   |
|                                         |                                         |                                         | Road X Slope (%)                               | N/A               | N/A               | Clear Space to XWalk (in)   | N/A   |
|                                         |                                         | N/A                                     | Any Obstructions?                              | N/A               | N/A               | Storm Grate/Utility Hazard? | N/A   |
|                                         | Total Cost: \$ 1                        | 850.00                                  | Obstruction Type                               |                   |                   | Storm Grate/Utility Type    |       |
|                                         | · ·                                     |                                         |                                                | N/A               |                   |                             | N/A   |