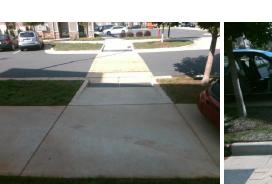

## Access Compliance Report Public Rights-of-Way (Curb Ramps)

| Intersection ID: N/A Main Str           | n ID: N/A Main Street: MATTHEWS_FARM_LN |                                         |                                                | Cross Street: N/A |                   |                             |       |
|-----------------------------------------|-----------------------------------------|-----------------------------------------|------------------------------------------------|-------------------|-------------------|-----------------------------|-------|
| ADA ID: F6016ABA813E Ramp Type: Perp    |                                         |                                         | Initial Pass/Fail: Fail Overall Compliance: No |                   |                   | Severity Score:             | 13.75 |
| Codes/Mitigation Info/Possible Solution |                                         | Field Measurements/Component Compliance |                                                |                   |                   |                             |       |
|                                         | Possible Solutions:                     |                                         |                                                |                   | iance Description | Data                        |       |
|                                         | Remove & Replace Entire Ramp.           | N/A                                     | Ramp Length (in)                               | 94.0              |                   | Ramp Slope (%)              | 9.4   |
|                                         | Romovo a Ropiaco Entiro Rampi           | Yes                                     | Ramp Width (in)                                | 99.0              |                   | Ramp XSlope (%)             | 3.8   |
|                                         |                                         | N/A                                     | Flare Type LT                                  | N/A               | N/A               | Flare Type RT               | N/A   |
|                                         |                                         | N/A                                     | Flare Slope LT (%)                             | N/A               | N/A               | Flare Slope RT (%)          | N/A   |
|                                         |                                         | N/A                                     | Flare Traversable LT?                          | N/A               | N/A               | Flare Traversable RT?       | N/A   |
|                                         |                                         | N/A                                     | Landing Length (in)                            | N/A               | N/A               | DWS Provided?               | N/A   |
|                                         | Surveyor Notes:                         | N/A                                     | Landing Width (in)                             | N/A               | N/A               | DWS Contrast?               | N/A   |
|                                         | N/A                                     | N/A                                     | Landing Slope (%)                              | N/A               | N/A               | DWS Length (in)             | N/A   |
|                                         |                                         | N/A                                     | Landing X Slope (%)                            | N/A               | N/A               | DWS Full Width?             | N/A   |
|                                         |                                         | N/A                                     | Landing Curb? (Y/N)                            | N/A               | N/A               | DWS Offset (in)             | N/A   |
|                                         |                                         | N/A                                     | Shared Landing?                                | N/A               |                   |                             |       |
|                                         | PROW/ADA:                               | N/A                                     | Gutter Ponding?                                | N/A               | N/A               | Gutter Slope (%)            | N/A   |
| VAL STREET                              | Not Found, R304.2.2, R304.5.3           | N/A                                     | Gutter Lip Ht (in)                             | N/A               | N/A               | Gutter X Slope (%)          | N/A   |
| WAUNUT LOOP                             | Not i ounu, 1(304.2.2, 1(304.3.3        | N/A                                     | Painted X Walk1?                               | No                | N/A               | Painted X Walk2?            | N/A   |
| RD RD                                   |                                         |                                         | X Walk 1 Direction                             | To W              |                   | X Walk 2 Direction          | N/A   |
| 15 1 6 4 1 0                            |                                         | N/A                                     | X Walk 1 Width (in)                            | N/A               | N/A               | X Walk 2 Width (in)         | N/A   |
| Street 1 Name MATTHEWS FARM LN          | -                                       |                                         | X Walk 1 Slope (%)                             | 2.2               |                   | X Walk 2 Slope (%)          | N/A   |
| Stop Condition-Street 2 None            |                                         |                                         | X Walk 1 X Slope (%)                           | 2.4               |                   | X Walk 2 X Slope (%)        | N/A   |
| Street 2 Name N/A                       |                                         | N/A                                     | Ramp inside XWalk1?                            | N/A               | N/A               | Ramp inside XWalk2?         | N/A   |
| Stop Condition-Street 1 N/A             |                                         |                                         | Road Slope (%)                                 | N/A               | N/A               | Clear Space?                | N/A   |
|                                         |                                         |                                         | Road X Slope (%)                               | N/A               | N/A               | Clear Space to XWalk (in)   | N/A   |
|                                         |                                         | N/A                                     | Any Obstructions?                              | N/A               | N/A               | Storm Grate/Utility Hazard? | N/A   |
|                                         | Total Cost: \$ 1                        | 850.00                                  | Obstruction Type                               |                   |                   | Storm Grate/Utility Type    |       |
|                                         | · ·                                     |                                         |                                                | N/A               |                   |                             | N/A   |