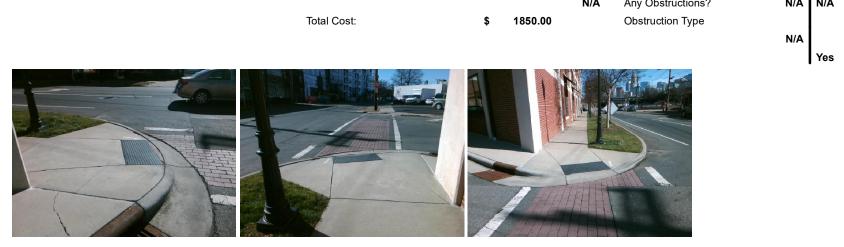

## Access Compliance Report Public Rights-of-Way (Curb Ramps)

| Intersection ID: 12036 Main St                      | rsection ID: 12036 Main Street: W_MOREHEAD_ST |                                                | Cross Street: CALVERT_ST |                        |                        |                             | NE   |
|-----------------------------------------------------|-----------------------------------------------|------------------------------------------------|--------------------------|------------------------|------------------------|-----------------------------|------|
| ADA ID: F605F62BC32D Ramp Type: Perp                |                                               | Initial Pass/Fail: Fail Overall Compliance: No |                          |                        |                        | o Severity Score:           | 10   |
| Codes/Mitigation Info/Possible Solution             |                                               | Field Measurements/Component Compliance        |                          |                        |                        |                             |      |
|                                                     | Possible Solutions:                           | Compliance Description Data                    |                          |                        | Compliance Description |                             | Data |
|                                                     | Remove & Replace Entire Ramp.                 | N/A                                            | Ramp Lengt               | th (in) 88.0           | Yes                    | Ramp Slope (%)              | 5.3  |
|                                                     |                                               | No                                             | Ramp Width               | · · /                  | No                     | Ramp XSlope (%)             | 3.9  |
| A AND AND                                           |                                               | N/A                                            | Flare Type I             | LT N/A                 | N/A                    | Flare Type RT               | N/A  |
|                                                     |                                               | N/A                                            | Flare Slope              |                        | N/A                    | Flare Slope RT (%)          | N/A  |
|                                                     |                                               | N/A                                            | Flare Traver             | rsable LT? N/A         | N/A                    | Flare Traversable RT?       | N/A  |
| G. G. ST.<br>T. MORETTERD, ST.<br>T. MORETTERD, ST. |                                               | N/A                                            | Landing Len              | ngth (in) N/A          | N/A                    | DWS Provided?               | N/A  |
|                                                     | Surveyor Notes:                               | N/A                                            | Landing Wid              |                        | N/A                    | DWS Contrast?               | N/A  |
|                                                     | N/A                                           | N/A                                            | Landing Slo              |                        | N/A                    | DWS Length (in)             | N/A  |
|                                                     |                                               | N/A                                            | Landing X S              | Slope (%) N/A          | N/A                    | DWS Full Width?             | N/A  |
|                                                     |                                               | N/A                                            | Landing Cur              |                        | N/A                    | DWS Offset (in)             | N/A  |
|                                                     |                                               | N/A                                            | Shared Land              | ( )                    |                        |                             |      |
| THE PARTY                                           | PROW/ADA:                                     | N/A                                            | Gutter Pond              | -                      | N/A                    | Gutter Slope (%)            | N/A  |
|                                                     | Not Found, R304.5.1, R304.5.3                 | N/A                                            | Gutter Lip H             | -                      | N/A                    | Gutter X Slope (%)          | N/A  |
| The second second                                   |                                               | N/A                                            | Painted X W              | . ,                    | N/A                    | Painted X Walk2?            | N/A  |
|                                                     |                                               |                                                | X Walk 1 Dir             | rection To W           |                        | X Walk 2 Direction          | N/A  |
| T VI T R THR. IN THE WAY                            |                                               | N/A                                            | X Walk 1 Wi              | idth (in) <b>102.0</b> | N/A                    | X Walk 2 Width (in)         | N/A  |
| Street 1 Name CALVERT ST                            |                                               |                                                | X Walk 1 Slo             |                        |                        | X Walk 2 Slope (%)          | N/A  |
| Stop Condition-Street 2 StopSign                    |                                               |                                                | X Walk 1 X S             | ,                      |                        | X Walk 2 X Slope (%)        | N/A  |
| Street 2 Name N/A                                   |                                               | N/A                                            | Ramp inside              | ,                      | N/A                    | Ramp inside XWalk2?         | N/A  |
| Stop Condition-Street 1 N/A                         |                                               |                                                | ,<br>Road Slope          |                        | N/A                    | Clear Space?                | N/A  |
|                                                     |                                               |                                                | '<br>Road X Slop         |                        | N/A                    | Clear Space to XWalk (in)   | N/A  |
|                                                     |                                               | N/A                                            | Any Obstruc              |                        | N/A                    | Storm Grate/Utility Hazard? | N/A  |
|                                                     | Total Cost: \$ 1                              | 850.00                                         | Obstruction              |                        |                        | Storm Grate/Utility Type    |      |
|                                                     |                                               |                                                |                          | N/A                    |                        |                             | N/A  |