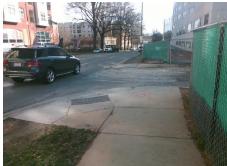

## Field Measurements/Component Compliance

**ENTRANCE** Street 1 Name Stop Condition-Street 1 None Street 2 Name N/A Stop Condition-Street 2 N/A

| Possible Solutions:           | Cor |
|-------------------------------|-----|
| Remove & Replace Entire Ramp. | N/A |
| ·                             | No  |
|                               | Yes |
|                               | No  |
|                               | N/A |
|                               | N/A |
| Surveyor Notes:               | N/A |
| N/A                           | N/A |
|                               | N/A |
|                               | N/A |
|                               | N/A |
| PROW/ADA:                     | N/A |
| R304.5.1, R304.5.3            | N/A |
|                               | N/A |
|                               | N/A |
|                               | N/A |
|                               |     |
|                               |     |
|                               |     |
|                               |     |

| Comp | liance Description    | Data  | Comp | liance Description          | Data |
|------|-----------------------|-------|------|-----------------------------|------|
| N/A  | Ramp Length (in)      | 56.0  | N/A  | Grade Break?                | N/A  |
| No   | Ramp Width (in)       | 47.0  | N/A  | Grade Break Slope (%)       | 0.0  |
| Yes  | Ramp Slope (%)        | 5.3   | N/A  | Grade Break XSlope (%)      | 0.0  |
| No   | Ramp XSlope (%)       | 8.1   |      |                             |      |
| N/A  | Flare Type LT         | N/A   | N/A  | Flare Type RT               | N/A  |
| N/A  | Flare Slope LT (%)    | N/A   | N/A  | Flare Slope RT (%)          | 0.0  |
| N/A  | Flare Traversable LT? | N/A   | N/A  | Flare Traversable RT?       | N/A  |
| N/A  | Landing Length (in)   | 0.0   | N/A  | DWS Provided?               | N/A  |
| N/A  | Landing Width (in)    | 0.0   | N/A  | DWS Contrast?               | N/A  |
| N/A  | Landing Slope (%)     | 0.0   | N/A  | DWS Length (in)             | N/A  |
| N/A  | Landing X Slope (%)   | 0.0   | N/A  | DWS Full Width?             | N/A  |
| N/A  | Landing Curb? (Y/N)   | N/A   | N/A  | DWS Offset LT (in)          | N/A  |
| N/A  | Shared Landing?       | N/A   | N/A  | DWS Offset RT (in)          | N/A  |
| N/A  | Gutter Ponding?       | 0.0   | N/A  | Gutter Slope (%)            | N/A  |
| N/A  | Gutter Lip Ht (in)    | 0.0   | N/A  | Gutter X Slope (%)          | N/A  |
| N/A  | Painted X Walk1?      | No    |      | Road Slope (%)              | 5.4  |
|      | X Walk 1 Direction    | To SE |      | Road X Slope (%)            | 5.   |
|      | X Walk 1 Width (in)   | N/A   |      | Clear Space?                | N/A  |
|      | X Walk 1 Slope (%)    | 5.4   | N/A  | Clear Space to XWalk (in)   | N/A  |
|      | X Walk 1 X Slope (%)  | 5.1   | N/A  | Storm Grate/Utility Hazard? | N/A  |
| N/A  | Ramp inside XWalk1?   | N/A   |      | Storm Grate/Utility Type    |      |
| N/A  | Any Obstructions?     | N/A   |      |                             | N/A  |
|      | Obstruction Type      |       | Yes  | Surface Condition? (G/P)    | Good |
|      |                       | N/A   | N/A  | Curb Slope (%)              | 3.0  |
|      |                       |       |      |                             |      |