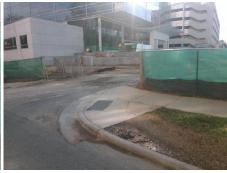

## Field Measurements/Component Compliance

**ENTRANCE** Street 1 Name Stop Condition-Street 1 None Street 2 Name N/A Stop Condition-Street 2 N/A

| Possible Solutions:           | Cor |
|-------------------------------|-----|
| Remove & Replace Entire Ramp. | N/A |
| ·                             | No  |
|                               | Yes |
|                               | No  |
|                               | N/A |
|                               | N/A |
| Surveyor Notes:               | N/A |
| N/A                           | N/A |
|                               | N/A |
|                               | N/A |
|                               | N/A |
| PROW/ADA:                     | N/A |
| R304.5.1, R304.5.3            | N/A |
|                               | N/A |
|                               | N/A |
|                               | N/A |
|                               |     |
|                               |     |
|                               |     |
|                               |     |

| Comp | liance Description    | Data  | Comp | liance Description          | Data |
|------|-----------------------|-------|------|-----------------------------|------|
| N/A  | Ramp Length (in)      | 56.0  | N/A  | Grade Break?                | N/A  |
| No   | Ramp Width (in)       | 47.0  | N/A  | Grade Break Slope (%)       | 0.0  |
| Yes  | Ramp Slope (%)        | 5.3   | N/A  | Grade Break XSlope (%)      | 0.0  |
| No   | Ramp XSlope (%)       | 8.1   |      |                             |      |
| N/A  | Flare Type LT         | N/A   | N/A  | Flare Type RT               | N/A  |
| N/A  | Flare Slope LT (%)    | N/A   | N/A  | Flare Slope RT (%)          | 0.0  |
| N/A  | Flare Traversable LT? | N/A   | N/A  | Flare Traversable RT?       | N/A  |
| N/A  | Landing Length (in)   | 0.0   | N/A  | DWS Provided?               | N/A  |
| N/A  | Landing Width (in)    | 0.0   | N/A  | DWS Contrast?               | N/A  |
| N/A  | Landing Slope (%)     | 0.0   | N/A  | DWS Length (in)             | N/A  |
| N/A  | Landing X Slope (%)   | 0.0   | N/A  | DWS Full Width?             | N/A  |
| N/A  | Landing Curb? (Y/N)   | N/A   | N/A  | DWS Offset LT (in)          | N/A  |
| N/A  | Shared Landing?       | N/A   | N/A  | DWS Offset RT (in)          | N/A  |
| N/A  | Gutter Ponding?       | 0.0   | N/A  | Gutter Slope (%)            | N/A  |
| N/A  | Gutter Lip Ht (in)    | 0.0   | N/A  | Gutter X Slope (%)          | N/A  |
| N/A  | Painted X Walk1?      | No    |      | Road Slope (%)              | 5.4  |
|      | X Walk 1 Direction    | To SE |      | Road X Slope (%)            | 5.   |
|      | X Walk 1 Width (in)   | N/A   |      | Clear Space?                | N/A  |
|      | X Walk 1 Slope (%)    | 5.4   | N/A  | Clear Space to XWalk (in)   | N/A  |
|      | X Walk 1 X Slope (%)  | 5.1   | N/A  | Storm Grate/Utility Hazard? | N/A  |
| N/A  | Ramp inside XWalk1?   | N/A   |      | Storm Grate/Utility Type    |      |
| N/A  | Any Obstructions?     | N/A   |      |                             | N/A  |
|      | Obstruction Type      |       | Yes  | Surface Condition? (G/P)    | Good |
|      |                       | N/A   | N/A  | Curb Slope (%)              | 3.0  |
|      |                       |       |      |                             |      |