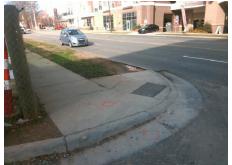

## Field Measurements/Component Compliance

**ENTRANCE** Street 1 Name Stop Condition-Street 1 None Street 2 Name N/A Stop Condition-Street 2 N/A

| Possible Solutions:           | Cor |
|-------------------------------|-----|
| Remove & Replace Entire Ramp. | N/A |
| ·                             | No  |
|                               | Yes |
|                               | No  |
|                               | N/A |
|                               | N/A |
| Surveyor Notes:               | N/A |
| N/A                           | N/A |
|                               | N/A |
|                               | N/A |
|                               | N/A |
| PROW/ADA:                     | N/A |
| R304.5.1, R304.5.3            | N/A |
|                               | N/A |
|                               | N/A |
|                               | N/A |
|                               |     |
|                               |     |
|                               |     |
|                               |     |

| Comp | liance Description    | Data  | Comp | liance Description          | Data |
|------|-----------------------|-------|------|-----------------------------|------|
| N/A  | Ramp Length (in)      | 56.0  | N/A  | Grade Break?                | N/A  |
| No   | Ramp Width (in)       | 47.0  | N/A  | Grade Break Slope (%)       | 0.0  |
| Yes  | Ramp Slope (%)        | 5.3   | N/A  | Grade Break XSlope (%)      | 0.0  |
| No   | Ramp XSlope (%)       | 8.1   |      |                             |      |
| N/A  | Flare Type LT         | N/A   | N/A  | Flare Type RT               | N/A  |
| N/A  | Flare Slope LT (%)    | N/A   | N/A  | Flare Slope RT (%)          | 0.0  |
| N/A  | Flare Traversable LT? | N/A   | N/A  | Flare Traversable RT?       | N/A  |
| N/A  | Landing Length (in)   | 0.0   | N/A  | DWS Provided?               | N/A  |
| N/A  | Landing Width (in)    | 0.0   | N/A  | DWS Contrast?               | N/A  |
| N/A  | Landing Slope (%)     | 0.0   | N/A  | DWS Length (in)             | N/A  |
| N/A  | Landing X Slope (%)   | 0.0   | N/A  | DWS Full Width?             | N/A  |
| N/A  | Landing Curb? (Y/N)   | N/A   | N/A  | DWS Offset LT (in)          | N/A  |
| N/A  | Shared Landing?       | N/A   | N/A  | DWS Offset RT (in)          | N/A  |
| N/A  | Gutter Ponding?       | 0.0   | N/A  | Gutter Slope (%)            | N/A  |
| N/A  | Gutter Lip Ht (in)    | 0.0   | N/A  | Gutter X Slope (%)          | N/A  |
| N/A  | Painted X Walk1?      | No    |      | Road Slope (%)              | 5.4  |
|      | X Walk 1 Direction    | To SE |      | Road X Slope (%)            | 5.   |
|      | X Walk 1 Width (in)   | N/A   |      | Clear Space?                | N/A  |
|      | X Walk 1 Slope (%)    | 5.4   | N/A  | Clear Space to XWalk (in)   | N/A  |
|      | X Walk 1 X Slope (%)  | 5.1   | N/A  | Storm Grate/Utility Hazard? | N/A  |
| N/A  | Ramp inside XWalk1?   | N/A   |      | Storm Grate/Utility Type    |      |
| N/A  | Any Obstructions?     | N/A   |      |                             | N/A  |
|      | Obstruction Type      |       | Yes  | Surface Condition? (G/P)    | Good |
|      |                       | N/A   | N/A  | Curb Slope (%)              | 3.0  |
|      |                       |       |      |                             |      |