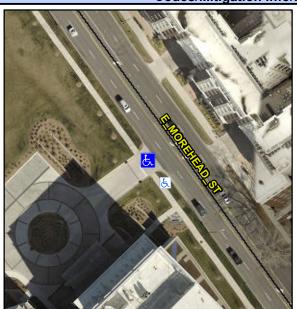

## **Access Compliance Report Public Rights-of-Way** (Curb Ramps)

Cross Street: N/A Intersection ID: 10025513 Main Street: E\_MOREHEAD\_ST Location: W **Overall Compliance: No** ADA ID: F61236FBF341 Ramp Type: Directional1 Initial Pass/Fail: Fail Severity Score: 33.75