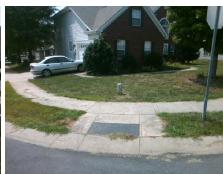

## **Access Compliance Report Public Rights-of-Way** (Curb Ramps)

Intersection ID: 46694 Main Street: TROTTERS RIDGE RD Cross Street: OLD MEADOW RD Location: SW **ADA ID: F621A3CD0F73** Ramp Type: PerpDiag Initial Pass/Fail: Fail **Overall Compliance: No Severity Score:** 12.5

**Codes/Mitigation Info/Possible Solution** 

None

StopSign

TROTTERS RIDGE RD Street 1 Name Stop Condition-Street 2 Street 2 Name **OLD MEADOW RD** Stop Condition-Street 1

Possible Solutions: Remove & Replace Curb Ramp With **Two New Directional Ramps or** Equivalent. Surveyor Notes: N/A PROW/ADA: Not Found, R304.5.3