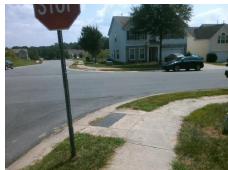

## **Access Compliance Report Public Rights-of-Way** (Curb Ramps)

Intersection ID: 46694 Main Street: TROTTERS RIDGE RD Cross Street: OLD MEADOW RD Location: SW **ADA ID: F621A3CD0F73** Ramp Type: PerpDiag Initial Pass/Fail: Fail **Overall Compliance: No Severity Score:** 12.5

**Codes/Mitigation Info/Possible Solution** 

None

StopSign

TROTTERS RIDGE RD Street 1 Name Stop Condition-Street 2 Street 2 Name **OLD MEADOW RD** Stop Condition-Street 1

Possible Solutions: Remove & Replace Curb Ramp With **Two New Directional Ramps or** Equivalent. Surveyor Notes: N/A PROW/ADA: Not Found, R304.5.3