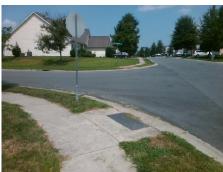

## **Access Compliance Report Public Rights-of-Way** (Curb Ramps)

Intersection ID: 46694 Main Street: TROTTERS RIDGE RD Cross Street: OLD MEADOW RD Location: SW **ADA ID: F621A3CD0F73** Ramp Type: PerpDiag Initial Pass/Fail: Fail **Overall Compliance: No Severity Score:** 12.5

**Codes/Mitigation Info/Possible Solution** 

None

StopSign

TROTTERS RIDGE RD Street 1 Name Stop Condition-Street 2 Street 2 Name **OLD MEADOW RD** Stop Condition-Street 1

Possible Solutions: Remove & Replace Curb Ramp With **Two New Directional Ramps or** Equivalent. Surveyor Notes: N/A PROW/ADA: Not Found, R304.5.3