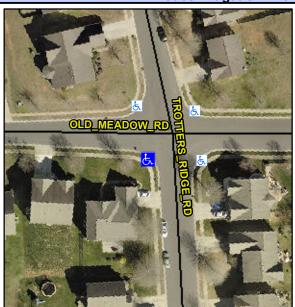

## **Access Compliance Report Public Rights-of-Way** (Curb Ramps)

Intersection ID: 46694 Main Street: TROTTERS RIDGE RD Cross Street: OLD MEADOW RD Location: SW **ADA ID: F621A3CD0F73** Ramp Type: PerpDiag Initial Pass/Fail: Fail **Overall Compliance: No Severity Score:** 12.5