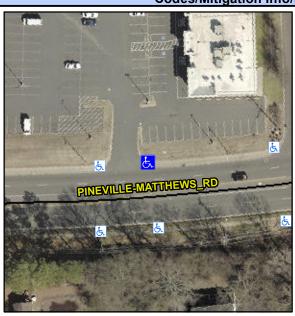

## Access Compliance Report Public Rights-of-Way (Curb Ramps)

Intersection ID: N/A Main Street: PINEVILLE-MATTHEWS\_RD Cross Street: N/A Location: NE

ADA ID: F6230CCD7780 Ramp Type: PerpDiag Initial Pass/Fail: Fail Overall Compliance: No Severity Score: 33.75

## Field Measurements/Component Compliance

Street 1 Name ENTRANCE
Stop Condition-Street 2 None
Street 2 Name PINEVILLE MATTHEWS RD
Stop Condition-Street 1 None

Possible Solutions:

Remove & Replace Curb Ramp With Two New Directional Ramps or Equivalent.