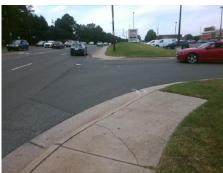

## Field Measurements/Component Compliance

Street 1 Name ENTRANCE
Stop Condition-Street 2 None
Street 2 Name PINEVILLE MATTHEWS RD
Stop Condition-Street 1 None

Possible Solutions:

Remove & Replace Curb Ramp With Two New Directional Ramps or Equivalent.

Surveyor Notes:

N/A

PROW/ADA:

Not Found, R304.5.1, R304.2.2, R304.5.3

Total Cost: \$ 3200.00

| Field Measurements/Component Compliance |                        |                       |      |                        |                             |      |
|-----------------------------------------|------------------------|-----------------------|------|------------------------|-----------------------------|------|
|                                         | Compliance Description |                       | Data | Compliance Description |                             | Data |
|                                         | N/A                    | Ramp Length (in)      | 59.0 | No                     | Ramp Slope (%)              | 9.9  |
|                                         | No                     | Ramp Width (in)       | 40.0 | No                     | Ramp XSlope (%)             | 6.2  |
|                                         | N/A                    | Flare Type LT         | N/A  | N/A                    | Flare Type RT               | N/A  |
|                                         | N/A                    | Flare Slope LT (%)    | N/A  | N/A                    | Flare Slope RT (%)          | N/A  |
|                                         | N/A                    | Flare Traversable LT? | N/A  | N/A                    | Flare Traversable RT?       | N/A  |
|                                         | N/A                    | Landing Length (in)   | N/A  | N/A                    | DWS Provided?               | N/A  |
|                                         | N/A                    | Landing Width (in)    | N/A  | N/A                    | DWS Contrast?               | N/A  |
|                                         | N/A                    | Landing Slope (%)     | N/A  | N/A                    | DWS Length (in)             | N/A  |
|                                         | N/A                    | Landing X Slope (%)   | N/A  | N/A                    | DWS Full Width?             | N/A  |
|                                         | N/A                    | Landing Curb? (Y/N)   | N/A  | N/A                    | DWS Offset (in)             | N/A  |
|                                         | N/A                    | Shared Landing?       | N/A  |                        |                             |      |
|                                         | N/A                    | Gutter Ponding?       | N/A  | N/A                    | Gutter Slope (%)            | N/A  |
|                                         | N/A                    | Gutter Lip Ht (in)    | N/A  | N/A                    | Gutter X Slope (%)          | N/A  |
|                                         | N/A                    | Painted X Walk1?      | No   | N/A                    | Painted X Walk2?            | No   |
|                                         |                        | X Walk 1 Direction    | To W |                        | X Walk 2 Direction          | To S |
|                                         | N/A                    | X Walk 1 Width (in)   | N/A  | N/A                    | X Walk 2 Width (in)         | N/A  |
|                                         |                        | X Walk 1 Slope (%)    | 4.2  |                        | X Walk 2 Slope (%)          | 1.8  |
|                                         |                        | X Walk 1 X Slope (%)  | 1.9  |                        | X Walk 2 X Slope (%)        | 4.2  |
|                                         | N/A                    | Ramp inside XWalk1?   | N/A  | N/A                    | Ramp inside XWalk2?         | N/A  |
|                                         |                        | Road Slope (%)        | 4.2  | N/A                    | Clear Space?                | N/A  |
|                                         |                        | Road X Slope (%)      | 1.6  | N/A                    | Clear Space to XWalk (in)   | N/A  |
|                                         | N/A                    | Any Obstructions?     | N/A  | N/A                    | Storm Grate/Utility Hazard? | N/A  |
|                                         |                        | Obstruction Type      |      |                        | Storm Grate/Utility Type    |      |
|                                         |                        |                       | N/A  |                        |                             | N/A  |
|                                         |                        |                       |      | Yes                    | Surface Condition? (G/P)    | Good |
|                                         |                        | *                     |      |                        |                             |      |