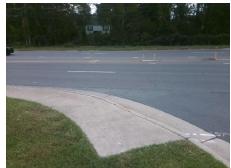

## Field Measurements/Component Compliance

Street 1 Name ENTRANCE
Stop Condition-Street 2 None
Street 2 Name PINEVILLE MATTHEWS RD
Stop Condition-Street 1 None

Possible Solutions:

Remove & Replace Curb Ramp With Two New Directional Ramps or Equivalent.

Surveyor Notes:

N/A

PROW/ADA:

Not Found, R304.5.1, R304.2.2, R304.5.3

Total Cost: \$ 3200.00

| Field Measurements/Component Compliance |                        |                       |      |                        |                             |      |
|-----------------------------------------|------------------------|-----------------------|------|------------------------|-----------------------------|------|
|                                         | Compliance Description |                       | Data | Compliance Description |                             | Data |
|                                         | N/A                    | Ramp Length (in)      | 59.0 | No                     | Ramp Slope (%)              | 9.9  |
|                                         | No                     | Ramp Width (in)       | 40.0 | No                     | Ramp XSlope (%)             | 6.2  |
|                                         | N/A                    | Flare Type LT         | N/A  | N/A                    | Flare Type RT               | N/A  |
|                                         | N/A                    | Flare Slope LT (%)    | N/A  | N/A                    | Flare Slope RT (%)          | N/A  |
|                                         | N/A                    | Flare Traversable LT? | N/A  | N/A                    | Flare Traversable RT?       | N/A  |
|                                         | N/A                    | Landing Length (in)   | N/A  | N/A                    | DWS Provided?               | N/A  |
|                                         | N/A                    | Landing Width (in)    | N/A  | N/A                    | DWS Contrast?               | N/A  |
|                                         | N/A                    | Landing Slope (%)     | N/A  | N/A                    | DWS Length (in)             | N/A  |
|                                         | N/A                    | Landing X Slope (%)   | N/A  | N/A                    | DWS Full Width?             | N/A  |
|                                         | N/A                    | Landing Curb? (Y/N)   | N/A  | N/A                    | DWS Offset (in)             | N/A  |
|                                         | N/A                    | Shared Landing?       | N/A  |                        |                             |      |
|                                         | N/A                    | Gutter Ponding?       | N/A  | N/A                    | Gutter Slope (%)            | N/A  |
|                                         | N/A                    | Gutter Lip Ht (in)    | N/A  | N/A                    | Gutter X Slope (%)          | N/A  |
|                                         | N/A                    | Painted X Walk1?      | No   | N/A                    | Painted X Walk2?            | No   |
|                                         |                        | X Walk 1 Direction    | To W |                        | X Walk 2 Direction          | To S |
|                                         | N/A                    | X Walk 1 Width (in)   | N/A  | N/A                    | X Walk 2 Width (in)         | N/A  |
|                                         |                        | X Walk 1 Slope (%)    | 4.2  |                        | X Walk 2 Slope (%)          | 1.8  |
|                                         |                        | X Walk 1 X Slope (%)  | 1.9  |                        | X Walk 2 X Slope (%)        | 4.2  |
|                                         | N/A                    | Ramp inside XWalk1?   | N/A  | N/A                    | Ramp inside XWalk2?         | N/A  |
|                                         |                        | Road Slope (%)        | 4.2  | N/A                    | Clear Space?                | N/A  |
|                                         |                        | Road X Slope (%)      | 1.6  | N/A                    | Clear Space to XWalk (in)   | N/A  |
|                                         | N/A                    | Any Obstructions?     | N/A  | N/A                    | Storm Grate/Utility Hazard? | N/A  |
|                                         |                        | Obstruction Type      |      |                        | Storm Grate/Utility Type    |      |
|                                         |                        |                       | N/A  |                        |                             | N/A  |
|                                         |                        |                       |      | Yes                    | Surface Condition? (G/P)    | Good |
|                                         |                        | *                     |      |                        |                             |      |