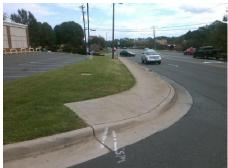

## Field Measurements/Component Compliance

Street 1 Name ENTRANCE
Stop Condition-Street 2 None
Street 2 Name PINEVILLE MATTHEWS RD
Stop Condition-Street 1 None

Possible Solutions:

Remove & Replace Curb Ramp With Two New Directional Ramps or Equivalent.

Surveyor Notes:

N/A

PROW/ADA:

Not Found, R304.5.1, R304.2.2, R304.5.3

Total Cost: \$ 3200.00

| Field Measurements/Component Compliance |                        |                       |      |                        |                             |      |
|-----------------------------------------|------------------------|-----------------------|------|------------------------|-----------------------------|------|
|                                         | Compliance Description |                       | Data | Compliance Description |                             | Data |
|                                         | N/A                    | Ramp Length (in)      | 59.0 | No                     | Ramp Slope (%)              | 9.9  |
|                                         | No                     | Ramp Width (in)       | 40.0 | No                     | Ramp XSlope (%)             | 6.2  |
|                                         | N/A                    | Flare Type LT         | N/A  | N/A                    | Flare Type RT               | N/A  |
|                                         | N/A                    | Flare Slope LT (%)    | N/A  | N/A                    | Flare Slope RT (%)          | N/A  |
|                                         | N/A                    | Flare Traversable LT? | N/A  | N/A                    | Flare Traversable RT?       | N/A  |
|                                         | N/A                    | Landing Length (in)   | N/A  | N/A                    | DWS Provided?               | N/A  |
|                                         | N/A                    | Landing Width (in)    | N/A  | N/A                    | DWS Contrast?               | N/A  |
|                                         | N/A                    | Landing Slope (%)     | N/A  | N/A                    | DWS Length (in)             | N/A  |
|                                         | N/A                    | Landing X Slope (%)   | N/A  | N/A                    | DWS Full Width?             | N/A  |
|                                         | N/A                    | Landing Curb? (Y/N)   | N/A  | N/A                    | DWS Offset (in)             | N/A  |
|                                         | N/A                    | Shared Landing?       | N/A  |                        |                             |      |
|                                         | N/A                    | Gutter Ponding?       | N/A  | N/A                    | Gutter Slope (%)            | N/A  |
|                                         | N/A                    | Gutter Lip Ht (in)    | N/A  | N/A                    | Gutter X Slope (%)          | N/A  |
|                                         | N/A                    | Painted X Walk1?      | No   | N/A                    | Painted X Walk2?            | No   |
|                                         |                        | X Walk 1 Direction    | To W |                        | X Walk 2 Direction          | To S |
|                                         | N/A                    | X Walk 1 Width (in)   | N/A  | N/A                    | X Walk 2 Width (in)         | N/A  |
|                                         |                        | X Walk 1 Slope (%)    | 4.2  |                        | X Walk 2 Slope (%)          | 1.8  |
|                                         |                        | X Walk 1 X Slope (%)  | 1.9  |                        | X Walk 2 X Slope (%)        | 4.2  |
|                                         | N/A                    | Ramp inside XWalk1?   | N/A  | N/A                    | Ramp inside XWalk2?         | N/A  |
|                                         |                        | Road Slope (%)        | 4.2  | N/A                    | Clear Space?                | N/A  |
|                                         |                        | Road X Slope (%)      | 1.6  | N/A                    | Clear Space to XWalk (in)   | N/A  |
|                                         | N/A                    | Any Obstructions?     | N/A  | N/A                    | Storm Grate/Utility Hazard? | N/A  |
|                                         |                        | Obstruction Type      |      |                        | Storm Grate/Utility Type    |      |
|                                         |                        |                       | N/A  |                        |                             | N/A  |
|                                         |                        |                       |      | Yes                    | Surface Condition? (G/P)    | Good |
|                                         |                        | *                     |      |                        |                             |      |