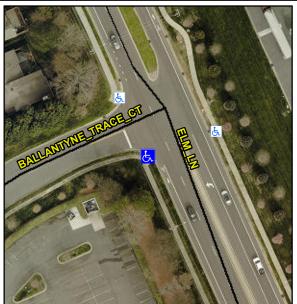

## Access Compliance Report Public Rights-of-Way (Curb Ramps)

Intersection ID: 27315Main Street: ELM\_LNCross Street: BALLANTYNE\_TRACE\_CTLocation: SWADA ID: F625AE7A453BRamp Type: BlendTrans2Initial Pass/Fail: Fail Overall Compliance: No Severity Score: 10

Codes/Mitigation Info/Possible Solution

Field Measurements/Component Compliance

Street 1 Name
Stop Condition-Street 1
Street 2 Name
Stop Condition-Street 2

ELM LN None BALLANTYNE TRACE CT StopSign Possible Solutions:

Remove & Replace Curb Ramp With Two New Directional Ramps or Equivalent.

Surveyor Notes:

N/A

PROW/ADA:

Not Found, R304.5.1, R304.5.3

Total Cost: \$ 3200.00

| Compliance Description |                       | Data  | Compliance Description |                             | Data  |
|------------------------|-----------------------|-------|------------------------|-----------------------------|-------|
| N/A                    | Ramp Length (in)      | 97.0  | Yes                    | BlendTrans Slope (%)        | 4.2   |
| No                     | Ramp Width (in)       | 43.5  | No                     | BlendTrans XSlope (%)       | 2.9   |
| N/A                    | Flare Type LT         | N/A   | N/A                    | Flare Type RT               | N/A   |
| N/A                    | Flare Slope LT (%)    | N/A   | N/A                    | Flare Slope RT (%)          | N/A   |
| N/A                    | Flare Traversable LT? | N/A   | N/A                    | Flare Traversable RT?       | N/A   |
| N/A                    | Landing Length (in)   | N/A   | N/A                    | DWS Provided?               | N/A   |
| N/A                    | Landing Width (in)    | N/A   | N/A                    | DWS Contrast?               | N/A   |
| N/A                    | Landing Slope (%)     | N/A   | N/A                    | DWS Length (in)             | N/A   |
| N/A                    | Landing X Slope (%)   | N/A   | N/A                    | DWS Full Width?             | N/A   |
| N/A                    | Landing Curb? (Y/N)   | N/A   | N/A                    | DWS Offset (in)             | N/A   |
| N/A                    | Shared Landing?       | N/A   |                        |                             |       |
| N/A                    | Gutter Ponding?       | N/A   | N/A                    | Gutter Slope (%)            | N/A   |
| N/A                    | Gutter Lip Ht (in)    | N/A   | N/A                    | Gutter X Slope (%)          | N/A   |
| N/A                    | Painted X Walk1?      | No    | N/A                    | Painted X Walk2?            | No    |
|                        | X Walk 1 Direction    | To NE |                        | X Walk 2 Direction          | To NW |
|                        | X Walk 1 Width (in)   | N/A   |                        | X Walk 2 Width (in)         | N/A   |
|                        | X Walk 1 Slope (%)    | 0.8   |                        | X Walk 2 Slope (%)          | 1.8   |
|                        | X Walk 1 X Slope (%)  | 0.5   |                        | X Walk 2 X Slope (%)        | 5.0   |
| N/A                    | Ramp inside XWalk1?   | N/A   | N/A                    | Ramp inside XWalk2?         | N/A   |
|                        | Road Slope (%)        | 3.7   |                        | Clear Space?                | N/A   |
|                        | Road X Slope (%)      | 0.7   | N/A                    | Clear Space to XWalk (in)   | N/A   |
| N/A                    | Any Obstructions?     | N/A   | N/A                    | Storm Grate/Utility Hazard? | N/A   |
|                        | Obstruction Type      |       | l                      | Storm Grate/Utility Type    |       |
|                        |                       | N/A   |                        |                             | N/A   |
|                        |                       |       | Yes                    | Surface Condition? (G/P)    | Good  |
|                        |                       |       | No                     | Curb Slope (%)              | 22.4  |