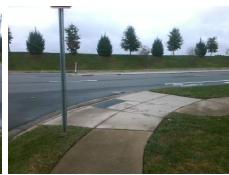

## Access Compliance Report Public Rights-of-Way (Curb Ramps)

Intersection ID: 27315Main Street: ELM\_LNCross Street: BALLANTYNE\_TRACE\_CTLocation: SWADA ID: F625AE7A453BRamp Type: BlendTrans2Initial Pass/Fail: Fail Overall Compliance: No Severity Score: 10

Codes/Mitigation Info/Possible Solution

Field Measurements/Component Compliance

Street 1 Name
Stop Condition-Street 1
Street 2 Name
Stop Condition-Street 2

ELM LN None BALLANTYNE TRACE CT StopSign Possible Solutions:

Remove & Replace Curb Ramp With Two New Directional Ramps or Equivalent.

Surveyor Notes:

N/A

PROW/ADA:

Not Found, R304.5.1, R304.5.3

Total Cost: \$ 3200.00

| Compliance Description |                       | Data  | Compliance Description |                             | Data  |
|------------------------|-----------------------|-------|------------------------|-----------------------------|-------|
| N/A                    | Ramp Length (in)      | 97.0  | Yes                    | BlendTrans Slope (%)        | 4.2   |
| No                     | Ramp Width (in)       | 43.5  | No                     | BlendTrans XSlope (%)       | 2.9   |
| N/A                    | Flare Type LT         | N/A   | N/A                    | Flare Type RT               | N/A   |
| N/A                    | Flare Slope LT (%)    | N/A   | N/A                    | Flare Slope RT (%)          | N/A   |
| N/A                    | Flare Traversable LT? | N/A   | N/A                    | Flare Traversable RT?       | N/A   |
| N/A                    | Landing Length (in)   | N/A   | N/A                    | DWS Provided?               | N/A   |
| N/A                    | Landing Width (in)    | N/A   | N/A                    | DWS Contrast?               | N/A   |
| N/A                    | Landing Slope (%)     | N/A   | N/A                    | DWS Length (in)             | N/A   |
| N/A                    | Landing X Slope (%)   | N/A   | N/A                    | DWS Full Width?             | N/A   |
| N/A                    | Landing Curb? (Y/N)   | N/A   | N/A                    | DWS Offset (in)             | N/A   |
| N/A                    | Shared Landing?       | N/A   |                        |                             |       |
| N/A                    | Gutter Ponding?       | N/A   | N/A                    | Gutter Slope (%)            | N/A   |
| N/A                    | Gutter Lip Ht (in)    | N/A   | N/A                    | Gutter X Slope (%)          | N/A   |
| N/A                    | Painted X Walk1?      | No    | N/A                    | Painted X Walk2?            | No    |
|                        | X Walk 1 Direction    | To NE |                        | X Walk 2 Direction          | To NW |
|                        | X Walk 1 Width (in)   | N/A   |                        | X Walk 2 Width (in)         | N/A   |
|                        | X Walk 1 Slope (%)    | 0.8   |                        | X Walk 2 Slope (%)          | 1.8   |
|                        | X Walk 1 X Slope (%)  | 0.5   |                        | X Walk 2 X Slope (%)        | 5.0   |
| N/A                    | Ramp inside XWalk1?   | N/A   | N/A                    | Ramp inside XWalk2?         | N/A   |
|                        | Road Slope (%)        | 3.7   |                        | Clear Space?                | N/A   |
|                        | Road X Slope (%)      | 0.7   | N/A                    | Clear Space to XWalk (in)   | N/A   |
| N/A                    | Any Obstructions?     | N/A   | N/A                    | Storm Grate/Utility Hazard? | N/A   |
|                        | Obstruction Type      |       | l                      | Storm Grate/Utility Type    |       |
|                        |                       | N/A   |                        |                             | N/A   |
|                        |                       |       | Yes                    | Surface Condition? (G/P)    | Good  |
|                        |                       |       | No                     | Curb Slope (%)              | 22.4  |