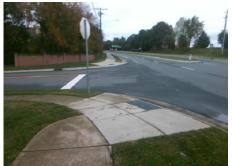

## Access Compliance Report Public Rights-of-Way (Curb Ramps)

Intersection ID: 27315Main Street: ELM\_LNCross Street: BALLANTYNE\_TRACE\_CTLocation: SWADA ID: F625AE7A453BRamp Type: BlendTrans2Initial Pass/Fail: Fail Overall Compliance: No Severity Score: 10

Codes/Mitigation Info/Possible Solution

Field Measurements/Component Compliance

Street 1 Name
Stop Condition-Street 1
Street 2 Name
Stop Condition-Street 2

ELM LN None BALLANTYNE TRACE CT StopSign Possible Solutions:

Remove & Replace Curb Ramp With Two New Directional Ramps or Equivalent.

Surveyor Notes:

N/A

PROW/ADA:

Not Found, R304.5.1, R304.5.3

Total Cost: \$ 3200.00

| Compliance Description |                       | Data  | Compliance Description |                             | Data  |
|------------------------|-----------------------|-------|------------------------|-----------------------------|-------|
| N/A                    | Ramp Length (in)      | 97.0  | Yes                    | BlendTrans Slope (%)        | 4.2   |
| No                     | Ramp Width (in)       | 43.5  | No                     | BlendTrans XSlope (%)       | 2.9   |
| N/A                    | Flare Type LT         | N/A   | N/A                    | Flare Type RT               | N/A   |
| N/A                    | Flare Slope LT (%)    | N/A   | N/A                    | Flare Slope RT (%)          | N/A   |
| N/A                    | Flare Traversable LT? | N/A   | N/A                    | Flare Traversable RT?       | N/A   |
| N/A                    | Landing Length (in)   | N/A   | N/A                    | DWS Provided?               | N/A   |
| N/A                    | Landing Width (in)    | N/A   | N/A                    | DWS Contrast?               | N/A   |
| N/A                    | Landing Slope (%)     | N/A   | N/A                    | DWS Length (in)             | N/A   |
| N/A                    | Landing X Slope (%)   | N/A   | N/A                    | DWS Full Width?             | N/A   |
| N/A                    | Landing Curb? (Y/N)   | N/A   | N/A                    | DWS Offset (in)             | N/A   |
| N/A                    | Shared Landing?       | N/A   |                        |                             |       |
| N/A                    | Gutter Ponding?       | N/A   | N/A                    | Gutter Slope (%)            | N/A   |
| N/A                    | Gutter Lip Ht (in)    | N/A   | N/A                    | Gutter X Slope (%)          | N/A   |
| N/A                    | Painted X Walk1?      | No    | N/A                    | Painted X Walk2?            | No    |
|                        | X Walk 1 Direction    | To NE |                        | X Walk 2 Direction          | To NW |
|                        | X Walk 1 Width (in)   | N/A   |                        | X Walk 2 Width (in)         | N/A   |
|                        | X Walk 1 Slope (%)    | 0.8   |                        | X Walk 2 Slope (%)          | 1.8   |
|                        | X Walk 1 X Slope (%)  | 0.5   |                        | X Walk 2 X Slope (%)        | 5.0   |
| N/A                    | Ramp inside XWalk1?   | N/A   | N/A                    | Ramp inside XWalk2?         | N/A   |
|                        | Road Slope (%)        | 3.7   |                        | Clear Space?                | N/A   |
|                        | Road X Slope (%)      | 0.7   | N/A                    | Clear Space to XWalk (in)   | N/A   |
| N/A                    | Any Obstructions?     | N/A   | N/A                    | Storm Grate/Utility Hazard? | N/A   |
|                        | Obstruction Type      |       | l                      | Storm Grate/Utility Type    |       |
|                        |                       | N/A   |                        |                             | N/A   |
|                        |                       |       | Yes                    | Surface Condition? (G/P)    | Good  |
|                        |                       |       | No                     | Curb Slope (%)              | 22.4  |