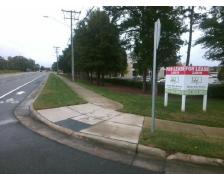

## Access Compliance Report Public Rights-of-Way (Curb Ramps)

Intersection ID: 27315Main Street: ELM\_LNCross Street: BALLANTYNE\_TRACE\_CTLocation: SWADA ID: F625AE7A453BRamp Type: BlendTrans2Initial Pass/Fail: Fail Overall Compliance: No Severity Score: 10

Codes/Mitigation Info/Possible Solution

Field Measurements/Component Compliance

Street 1 Name
Stop Condition-Street 1
Street 2 Name
Stop Condition-Street 2

ELM LN None BALLANTYNE TRACE CT StopSign Possible Solutions:

Remove & Replace Curb Ramp With Two New Directional Ramps or Equivalent.

Surveyor Notes:

N/A

PROW/ADA:

Not Found, R304.5.1, R304.5.3

Total Cost: \$ 3200.00

| Compliance Description |                       | Data  | Compliance Description |                             | Data  |
|------------------------|-----------------------|-------|------------------------|-----------------------------|-------|
| N/A                    | Ramp Length (in)      | 97.0  | Yes                    | BlendTrans Slope (%)        | 4.2   |
| No                     | Ramp Width (in)       | 43.5  | No                     | BlendTrans XSlope (%)       | 2.9   |
| N/A                    | Flare Type LT         | N/A   | N/A                    | Flare Type RT               | N/A   |
| N/A                    | Flare Slope LT (%)    | N/A   | N/A                    | Flare Slope RT (%)          | N/A   |
| N/A                    | Flare Traversable LT? | N/A   | N/A                    | Flare Traversable RT?       | N/A   |
| N/A                    | Landing Length (in)   | N/A   | N/A                    | DWS Provided?               | N/A   |
| N/A                    | Landing Width (in)    | N/A   | N/A                    | DWS Contrast?               | N/A   |
| N/A                    | Landing Slope (%)     | N/A   | N/A                    | DWS Length (in)             | N/A   |
| N/A                    | Landing X Slope (%)   | N/A   | N/A                    | DWS Full Width?             | N/A   |
| N/A                    | Landing Curb? (Y/N)   | N/A   | N/A                    | DWS Offset (in)             | N/A   |
| N/A                    | Shared Landing?       | N/A   |                        |                             |       |
| N/A                    | Gutter Ponding?       | N/A   | N/A                    | Gutter Slope (%)            | N/A   |
| N/A                    | Gutter Lip Ht (in)    | N/A   | N/A                    | Gutter X Slope (%)          | N/A   |
| N/A                    | Painted X Walk1?      | No    | N/A                    | Painted X Walk2?            | No    |
|                        | X Walk 1 Direction    | To NE |                        | X Walk 2 Direction          | To NW |
|                        | X Walk 1 Width (in)   | N/A   |                        | X Walk 2 Width (in)         | N/A   |
|                        | X Walk 1 Slope (%)    | 0.8   |                        | X Walk 2 Slope (%)          | 1.8   |
|                        | X Walk 1 X Slope (%)  | 0.5   |                        | X Walk 2 X Slope (%)        | 5.0   |
| N/A                    | Ramp inside XWalk1?   | N/A   | N/A                    | Ramp inside XWalk2?         | N/A   |
|                        | Road Slope (%)        | 3.7   |                        | Clear Space?                | N/A   |
|                        | Road X Slope (%)      | 0.7   | N/A                    | Clear Space to XWalk (in)   | N/A   |
| N/A                    | Any Obstructions?     | N/A   | N/A                    | Storm Grate/Utility Hazard? | N/A   |
|                        | Obstruction Type      |       | l                      | Storm Grate/Utility Type    |       |
|                        |                       | N/A   |                        |                             | N/A   |
|                        |                       |       | Yes                    | Surface Condition? (G/P)    | Good  |
|                        |                       |       | No                     | Curb Slope (%)              | 22.4  |