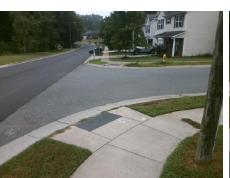

## Access Compliance Report Public Rights-of-Way (Curb Ramps)

Intersection ID: 47122 Main Street: THOMPSON\_BROOK\_LN Cross Street: DION\_AV Location: SW

ADA ID: F626F81A8D8D Ramp Type: BlendTrans1 Initial Pass/Fail: Fail Overall Compliance: No Severity Score: 12.5

Surveyor Notes:

Possible Solutions:

N/A

PROW/ADA:

Not Found, R304.5.3

Total Cost:

3200.00

| Field Measurements/Component Compliance |                       |       |      |                             |       |
|-----------------------------------------|-----------------------|-------|------|-----------------------------|-------|
| Compliance Description I                |                       | Data  | Comp | liance Description          | Data  |
| N/A                                     | Ramp Length (in)      | 50.0  | Yes  | BlendTrans Slope (%)        | 4.4   |
| Yes                                     | Ramp Width (in)       | 48.0  | No   | BlendTrans XSlope (%)       | 6.0   |
| N/A                                     | Flare Type LT         | N/A   | N/A  | Flare Type RT               | N/A   |
| N/A                                     | Flare Slope LT (%)    | N/A   | N/A  | Flare Slope RT (%)          | N/A   |
| N/A                                     | Flare Traversable LT? | N/A   | N/A  | Flare Traversable RT?       | N/A   |
| N/A                                     | Landing Length (in)   | N/A   | N/A  | DWS Provided?               | N/A   |
| N/A                                     | Landing Width (in)    | N/A   | N/A  | DWS Contrast?               | N/A   |
| N/A                                     | Landing Slope (%)     | N/A   | N/A  | DWS Length (in)             | N/A   |
| N/A                                     | Landing X Slope (%)   | N/A   | N/A  | DWS Full Width?             | N/A   |
| N/A                                     | Landing Curb? (Y/N)   | N/A   | N/A  | DWS Offset (in)             | N/A   |
| N/A                                     | Shared Landing?       | N/A   |      |                             |       |
| N/A                                     | Gutter Ponding?       | N/A   | N/A  | Gutter Slope (%)            | N/A   |
| N/A                                     | Gutter Lip Ht (in)    | N/A   | N/A  | Gutter X Slope (%)          | N/A   |
| N/A                                     | Painted X Walk1?      | No    | N/A  | Painted X Walk2?            | No    |
|                                         | X Walk 1 Direction    | To NE |      | X Walk 2 Direction          | To NW |
|                                         | X Walk 1 Width (in)   | N/A   |      | X Walk 2 Width (in)         | N/A   |
|                                         | X Walk 1 Slope (%)    | 2.4   |      | X Walk 2 Slope (%)          | 3.8   |
|                                         | X Walk 1 X Slope (%)  | 3.7   |      | X Walk 2 X Slope (%)        | 1.5   |
| N/A                                     | Ramp inside XWalk1?   | N/A   | N/A  | Ramp inside XWalk2?         | N/A   |
|                                         | Road Slope (%)        | 4.6   |      | Clear Space?                | N/A   |
|                                         | Road X Slope (%)      | 0.4   | N/A  | Clear Space to XWalk (in)   | N/A   |
| N/A                                     | Any Obstructions?     | N/A   | N/A  | Storm Grate/Utility Hazard? | N/A   |
|                                         | Obstruction Type      |       |      | Storm Grate/Utility Type    |       |
|                                         |                       | N/A   |      |                             | N/A   |
|                                         |                       |       | Yes  | Surface Condition? (G/P)    | Good  |
|                                         |                       |       | No   | Curb Slope (%)              | 15.8  |