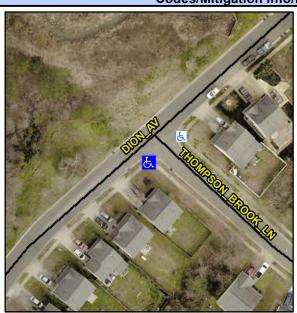

## Access Compliance Report Public Rights-of-Way (Curb Ramps)

Intersection ID: 47122 Main Street: THOMPSON\_BROOK\_LN Cross Street: DION\_AV Location: SW

ADA ID: F626F81A8D8D Ramp Type: BlendTrans1 Initial Pass/Fail: Fail Overall Compliance: No Severity Score: 12.5

**Codes/Mitigation Info/Possible Solution** 

Street 1 Name THOMPSON BROOK LN
Stop Condition-Street 1 StopSign
Street 2 Name DION AV
Stop Condition-Street 2 None

Remove & Replace Curb Ramp With Two New Directional Ramps or Equivalent.