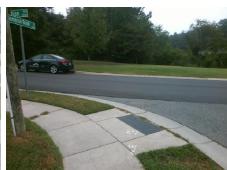

## Access Compliance Report Public Rights-of-Way (Curb Ramps)

Intersection ID: 47122 Main Street: THOMPSON\_BROOK\_LN Cross Street: DION\_AV Location: SW

ADA ID: F626F81A8D8D Ramp Type: BlendTrans1 Initial Pass/Fail: Fail Overall Compliance: No Severity Score: 12.5

Surveyor Notes:

Possible Solutions:

N/A

PROW/ADA:

Not Found, R304.5.3

Total Cost:

3200.00

| Field Measurements/Component Compliance |                       |       |      |                             |       |
|-----------------------------------------|-----------------------|-------|------|-----------------------------|-------|
| Compliance Description I                |                       | Data  | Comp | liance Description          | Data  |
| N/A                                     | Ramp Length (in)      | 50.0  | Yes  | BlendTrans Slope (%)        | 4.4   |
| Yes                                     | Ramp Width (in)       | 48.0  | No   | BlendTrans XSlope (%)       | 6.0   |
| N/A                                     | Flare Type LT         | N/A   | N/A  | Flare Type RT               | N/A   |
| N/A                                     | Flare Slope LT (%)    | N/A   | N/A  | Flare Slope RT (%)          | N/A   |
| N/A                                     | Flare Traversable LT? | N/A   | N/A  | Flare Traversable RT?       | N/A   |
| N/A                                     | Landing Length (in)   | N/A   | N/A  | DWS Provided?               | N/A   |
| N/A                                     | Landing Width (in)    | N/A   | N/A  | DWS Contrast?               | N/A   |
| N/A                                     | Landing Slope (%)     | N/A   | N/A  | DWS Length (in)             | N/A   |
| N/A                                     | Landing X Slope (%)   | N/A   | N/A  | DWS Full Width?             | N/A   |
| N/A                                     | Landing Curb? (Y/N)   | N/A   | N/A  | DWS Offset (in)             | N/A   |
| N/A                                     | Shared Landing?       | N/A   |      |                             |       |
| N/A                                     | Gutter Ponding?       | N/A   | N/A  | Gutter Slope (%)            | N/A   |
| N/A                                     | Gutter Lip Ht (in)    | N/A   | N/A  | Gutter X Slope (%)          | N/A   |
| N/A                                     | Painted X Walk1?      | No    | N/A  | Painted X Walk2?            | No    |
|                                         | X Walk 1 Direction    | To NE |      | X Walk 2 Direction          | To NW |
|                                         | X Walk 1 Width (in)   | N/A   |      | X Walk 2 Width (in)         | N/A   |
|                                         | X Walk 1 Slope (%)    | 2.4   |      | X Walk 2 Slope (%)          | 3.8   |
|                                         | X Walk 1 X Slope (%)  | 3.7   |      | X Walk 2 X Slope (%)        | 1.5   |
| N/A                                     | Ramp inside XWalk1?   | N/A   | N/A  | Ramp inside XWalk2?         | N/A   |
|                                         | Road Slope (%)        | 4.6   |      | Clear Space?                | N/A   |
|                                         | Road X Slope (%)      | 0.4   | N/A  | Clear Space to XWalk (in)   | N/A   |
| N/A                                     | Any Obstructions?     | N/A   | N/A  | Storm Grate/Utility Hazard? | N/A   |
|                                         | Obstruction Type      |       |      | Storm Grate/Utility Type    |       |
|                                         |                       | N/A   |      |                             | N/A   |
|                                         |                       |       | Yes  | Surface Condition? (G/P)    | Good  |
|                                         |                       |       | No   | Curb Slope (%)              | 15.8  |