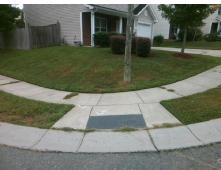

## Access Compliance Report Public Rights-of-Way (Curb Ramps)

Intersection ID: 47122 Main Street: THOMPSON\_BROOK\_LN Cross Street: DION\_AV Location: SW

ADA ID: F626F81A8D8D Ramp Type: BlendTrans1 Initial Pass/Fail: Fail Overall Compliance: No Severity Score: 12.5

Surveyor Notes:

Possible Solutions:

N/A

PROW/ADA:

Not Found, R304.5.3

Total Cost:

3200.00

| Field Measurements/Component Compliance |                       |       |      |                             |       |
|-----------------------------------------|-----------------------|-------|------|-----------------------------|-------|
| Compliance Description I                |                       | Data  | Comp | liance Description          | Data  |
| N/A                                     | Ramp Length (in)      | 50.0  | Yes  | BlendTrans Slope (%)        | 4.4   |
| Yes                                     | Ramp Width (in)       | 48.0  | No   | BlendTrans XSlope (%)       | 6.0   |
| N/A                                     | Flare Type LT         | N/A   | N/A  | Flare Type RT               | N/A   |
| N/A                                     | Flare Slope LT (%)    | N/A   | N/A  | Flare Slope RT (%)          | N/A   |
| N/A                                     | Flare Traversable LT? | N/A   | N/A  | Flare Traversable RT?       | N/A   |
| N/A                                     | Landing Length (in)   | N/A   | N/A  | DWS Provided?               | N/A   |
| N/A                                     | Landing Width (in)    | N/A   | N/A  | DWS Contrast?               | N/A   |
| N/A                                     | Landing Slope (%)     | N/A   | N/A  | DWS Length (in)             | N/A   |
| N/A                                     | Landing X Slope (%)   | N/A   | N/A  | DWS Full Width?             | N/A   |
| N/A                                     | Landing Curb? (Y/N)   | N/A   | N/A  | DWS Offset (in)             | N/A   |
| N/A                                     | Shared Landing?       | N/A   |      |                             |       |
| N/A                                     | Gutter Ponding?       | N/A   | N/A  | Gutter Slope (%)            | N/A   |
| N/A                                     | Gutter Lip Ht (in)    | N/A   | N/A  | Gutter X Slope (%)          | N/A   |
| N/A                                     | Painted X Walk1?      | No    | N/A  | Painted X Walk2?            | No    |
|                                         | X Walk 1 Direction    | To NE |      | X Walk 2 Direction          | To NW |
|                                         | X Walk 1 Width (in)   | N/A   |      | X Walk 2 Width (in)         | N/A   |
|                                         | X Walk 1 Slope (%)    | 2.4   |      | X Walk 2 Slope (%)          | 3.8   |
|                                         | X Walk 1 X Slope (%)  | 3.7   |      | X Walk 2 X Slope (%)        | 1.5   |
| N/A                                     | Ramp inside XWalk1?   | N/A   | N/A  | Ramp inside XWalk2?         | N/A   |
|                                         | Road Slope (%)        | 4.6   |      | Clear Space?                | N/A   |
|                                         | Road X Slope (%)      | 0.4   | N/A  | Clear Space to XWalk (in)   | N/A   |
| N/A                                     | Any Obstructions?     | N/A   | N/A  | Storm Grate/Utility Hazard? | N/A   |
|                                         | Obstruction Type      |       |      | Storm Grate/Utility Type    |       |
|                                         |                       | N/A   |      |                             | N/A   |
|                                         |                       |       | Yes  | Surface Condition? (G/P)    | Good  |
|                                         |                       |       | No   | Curb Slope (%)              | 15.8  |