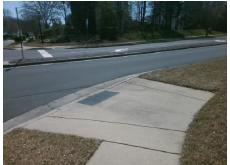

## Field Measurements/Component Compliance

Street 1 Name MOSS RD
Stop Condition-Street 2 StopSign
Street 2 Name N/A
Stop Condition-Street 1 N/A

Possible Solutions:

Remove & Replace Entire Ramp.

Surveyor Notes:

N/A

PROW/ADA:

Not Found, R304.2.2

Total Cost: \$ 1850.00

| Compliance Description |                       | Data  | Compliance Description |                             | Data |
|------------------------|-----------------------|-------|------------------------|-----------------------------|------|
| N/A                    | Ramp Length (in)      | 73.0  | No                     | Ramp Slope (%)              | 10.3 |
| Yes                    | Ramp Width (in)       | 48.0  | Yes                    | Ramp XSlope (%)             | 0.3  |
| N/A                    | Flare Type LT         | N/A   | N/A                    | Flare Type RT               | N/A  |
| N/A                    | Flare Slope LT (%)    | N/A   | N/A                    | Flare Slope RT (%)          | N/A  |
| N/A                    | Flare Traversable LT? | N/A   | N/A                    | Flare Traversable RT?       | N/A  |
| N/A                    | Landing Length (in)   | N/A   | N/A                    | DWS Provided?               | N/A  |
| N/A                    | Landing Width (in)    | N/A   | N/A                    | DWS Contrast?               | N/A  |
| N/A                    | Landing Slope (%)     | N/A   | N/A                    | DWS Length (in)             | N/A  |
| N/A                    | Landing X Slope (%)   | N/A   | N/A                    | DWS Full Width?             | N/A  |
| N/A                    | Landing Curb? (Y/N)   | N/A   | N/A                    | DWS Offset (in)             | N/A  |
| N/A                    | Shared Landing?       | N/A   |                        |                             |      |
| N/A                    | Gutter Ponding?       | N/A   | N/A                    | Gutter Slope (%)            | N/A  |
| N/A                    | Gutter Lip Ht (in)    | N/A   | N/A                    | Gutter X Slope (%)          | N/A  |
| N/A                    | Painted X Walk1?      | No    | N/A                    | Painted X Walk2?            | N/A  |
|                        | X Walk 1 Direction    | To SE |                        | X Walk 2 Direction          | N/A  |
| N/A                    | X Walk 1 Width (in)   | N/A   | N/A                    | X Walk 2 Width (in)         | N/A  |
|                        | X Walk 1 Slope (%)    | 5.2   |                        | X Walk 2 Slope (%)          | N/A  |
|                        | X Walk 1 X Slope (%)  | 0.6   |                        | X Walk 2 X Slope (%)        | N/A  |
| N/A                    | Ramp inside XWalk1?   | N/A   | N/A                    | Ramp inside XWalk2?         | N/A  |
|                        | Road Slope (%)        | N/A   | N/A                    | Clear Space?                | N/A  |
|                        | Road X Slope (%)      | N/A   | N/A                    | Clear Space to XWalk (in)   | N/A  |
| N/A                    | Any Obstructions?     | N/A   | N/A                    | Storm Grate/Utility Hazard? | N/A  |
|                        | Obstruction Type      |       |                        | Storm Grate/Utility Type    |      |
|                        |                       | N/A   |                        |                             | N/A  |
|                        |                       |       | l                      |                             |      |