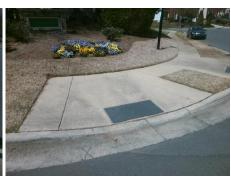

## Field Measurements/Component Compliance

Street 1 Name MOSS RD
Stop Condition-Street 2 StopSign
Street 2 Name N/A
Stop Condition-Street 1 N/A

Possible Solutions:

Remove & Replace Entire Ramp.

Surveyor Notes:

N/A

PROW/ADA:

Not Found, R304.2.2

Total Cost: \$ 1850.00

| Compliance Description |                       | Data  | Compliance Description |                             | Data |
|------------------------|-----------------------|-------|------------------------|-----------------------------|------|
| N/A                    | Ramp Length (in)      | 73.0  | No                     | Ramp Slope (%)              | 10.3 |
| Yes                    | Ramp Width (in)       | 48.0  | Yes                    | Ramp XSlope (%)             | 0.3  |
| N/A                    | Flare Type LT         | N/A   | N/A                    | Flare Type RT               | N/A  |
| N/A                    | Flare Slope LT (%)    | N/A   | N/A                    | Flare Slope RT (%)          | N/A  |
| N/A                    | Flare Traversable LT? | N/A   | N/A                    | Flare Traversable RT?       | N/A  |
| N/A                    | Landing Length (in)   | N/A   | N/A                    | DWS Provided?               | N/A  |
| N/A                    | Landing Width (in)    | N/A   | N/A                    | DWS Contrast?               | N/A  |
| N/A                    | Landing Slope (%)     | N/A   | N/A                    | DWS Length (in)             | N/A  |
| N/A                    | Landing X Slope (%)   | N/A   | N/A                    | DWS Full Width?             | N/A  |
| N/A                    | Landing Curb? (Y/N)   | N/A   | N/A                    | DWS Offset (in)             | N/A  |
| N/A                    | Shared Landing?       | N/A   |                        |                             |      |
| N/A                    | Gutter Ponding?       | N/A   | N/A                    | Gutter Slope (%)            | N/A  |
| N/A                    | Gutter Lip Ht (in)    | N/A   | N/A                    | Gutter X Slope (%)          | N/A  |
| N/A                    | Painted X Walk1?      | No    | N/A                    | Painted X Walk2?            | N/A  |
|                        | X Walk 1 Direction    | To SE |                        | X Walk 2 Direction          | N/A  |
| N/A                    | X Walk 1 Width (in)   | N/A   | N/A                    | X Walk 2 Width (in)         | N/A  |
|                        | X Walk 1 Slope (%)    | 5.2   |                        | X Walk 2 Slope (%)          | N/A  |
|                        | X Walk 1 X Slope (%)  | 0.6   |                        | X Walk 2 X Slope (%)        | N/A  |
| N/A                    | Ramp inside XWalk1?   | N/A   | N/A                    | Ramp inside XWalk2?         | N/A  |
|                        | Road Slope (%)        | N/A   | N/A                    | Clear Space?                | N/A  |
|                        | Road X Slope (%)      | N/A   | N/A                    | Clear Space to XWalk (in)   | N/A  |
| N/A                    | Any Obstructions?     | N/A   | N/A                    | Storm Grate/Utility Hazard? | N/A  |
|                        | Obstruction Type      |       |                        | Storm Grate/Utility Type    |      |
|                        |                       | N/A   |                        |                             | N/A  |
|                        |                       |       | l                      |                             |      |