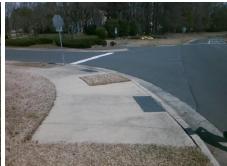

## Field Measurements/Component Compliance

Street 1 Name MOSS RD
Stop Condition-Street 2 StopSign
Street 2 Name N/A
Stop Condition-Street 1 N/A

Possible Solutions:

Remove & Replace Entire Ramp.

Surveyor Notes:

N/A

PROW/ADA:

Not Found, R304.2.2

Total Cost: \$ 1850.00

| Compliance Description |                       | Data  | Compliance Description |                             | Data |
|------------------------|-----------------------|-------|------------------------|-----------------------------|------|
| N/A                    | Ramp Length (in)      | 73.0  | No                     | Ramp Slope (%)              | 10.3 |
| Yes                    | Ramp Width (in)       | 48.0  | Yes                    | Ramp XSlope (%)             | 0.3  |
| N/A                    | Flare Type LT         | N/A   | N/A                    | Flare Type RT               | N/A  |
| N/A                    | Flare Slope LT (%)    | N/A   | N/A                    | Flare Slope RT (%)          | N/A  |
| N/A                    | Flare Traversable LT? | N/A   | N/A                    | Flare Traversable RT?       | N/A  |
| N/A                    | Landing Length (in)   | N/A   | N/A                    | DWS Provided?               | N/A  |
| N/A                    | Landing Width (in)    | N/A   | N/A                    | DWS Contrast?               | N/A  |
| N/A                    | Landing Slope (%)     | N/A   | N/A                    | DWS Length (in)             | N/A  |
| N/A                    | Landing X Slope (%)   | N/A   | N/A                    | DWS Full Width?             | N/A  |
| N/A                    | Landing Curb? (Y/N)   | N/A   | N/A                    | DWS Offset (in)             | N/A  |
| N/A                    | Shared Landing?       | N/A   |                        |                             |      |
| N/A                    | Gutter Ponding?       | N/A   | N/A                    | Gutter Slope (%)            | N/A  |
| N/A                    | Gutter Lip Ht (in)    | N/A   | N/A                    | Gutter X Slope (%)          | N/A  |
| N/A                    | Painted X Walk1?      | No    | N/A                    | Painted X Walk2?            | N/A  |
|                        | X Walk 1 Direction    | To SE |                        | X Walk 2 Direction          | N/A  |
| N/A                    | X Walk 1 Width (in)   | N/A   | N/A                    | X Walk 2 Width (in)         | N/A  |
|                        | X Walk 1 Slope (%)    | 5.2   |                        | X Walk 2 Slope (%)          | N/A  |
|                        | X Walk 1 X Slope (%)  | 0.6   |                        | X Walk 2 X Slope (%)        | N/A  |
| N/A                    | Ramp inside XWalk1?   | N/A   | N/A                    | Ramp inside XWalk2?         | N/A  |
|                        | Road Slope (%)        | N/A   | N/A                    | Clear Space?                | N/A  |
|                        | Road X Slope (%)      | N/A   | N/A                    | Clear Space to XWalk (in)   | N/A  |
| N/A                    | Any Obstructions?     | N/A   | N/A                    | Storm Grate/Utility Hazard? | N/A  |
|                        | Obstruction Type      |       |                        | Storm Grate/Utility Type    |      |
|                        |                       | N/A   |                        |                             | N/A  |
|                        |                       |       | l                      |                             |      |