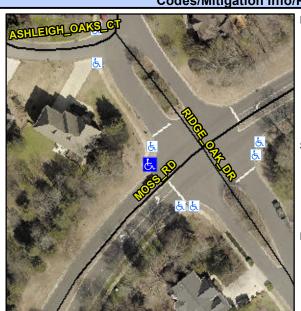

## Access Compliance Report Public Rights-of-Way (Curb Ramps)

Intersection ID: 22758 Main Street: RIDGE\_OAK\_DR Cross Street: MOSS\_RD Location: W

ADA ID: F6284DBCB010 Ramp Type: Perp Initial Pass/Fail: Fail Overall Compliance: No Severity Score: 12.5

## Field Measurements/Component Compliance

Street 1 Name MOSS RD
Stop Condition-Street 2 StopSign
Street 2 Name N/A
Stop Condition-Street 1 N/A

Possible Solutions:

Remove & Replace Entire Ramp.

Surveyor Notes: