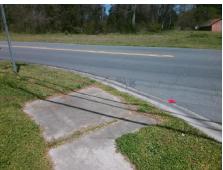

**Codes/Mitigation Info/Possible Solution** 

**CHOATE CR** Street 1 Name Stop Condition-Street 2 None Street 2 Name N/A Stop Condition-Street 1 N/A Possible Solutions: Remove & Replace Entire Ramp. Surveyor Notes: N/A PROW/ADA: Not Found, R304.5.3

Total Cost: 1850.00

| Field Measurements/Component Compliance |                       |       |      |        |                         |      |
|-----------------------------------------|-----------------------|-------|------|--------|-------------------------|------|
| Compliance Description                  |                       | Data  | Comp | liance | Description             | Data |
| N/A                                     | Ramp Length (in)      | 90.0  | Yes  | Ram    | Slope (%)               | 6.3  |
| Yes                                     | Ramp Width (in)       | 58.0  | No   | Ram    | XSlope (%)              | 8.1  |
| N/A                                     | Flare Type LT         | N/A   | N/A  | Flare  | Type RT                 | N/A  |
| N/A                                     | Flare Slope LT (%)    | N/A   | N/A  | Flare  | Slope RT (%)            | N/A  |
| N/A                                     | Flare Traversable LT? | N/A   | N/A  | Flare  | Traversable RT?         | N/A  |
| N/A                                     | Landing Length (in)   | N/A   | N/A  | DWS    | Provided?               | N/A  |
| N/A                                     | Landing Width (in)    | N/A   | N/A  | DWS    | Contrast?               | N/A  |
| N/A                                     | Landing Slope (%)     | N/A   | N/A  | DWS    | Length (in)             | N/A  |
| N/A                                     | Landing X Slope (%)   | N/A   | N/A  | DWS    | Full Width?             | N/A  |
| N/A                                     | Landing Curb? (Y/N)   | N/A   | N/A  | DWS    | Offset (in)             | N/A  |
| N/A                                     | Shared Landing?       | N/A   |      |        |                         |      |
| N/A                                     | Gutter Ponding?       | N/A   | N/A  | Gutte  | er Slope (%)            | N/A  |
| N/A                                     | Gutter Lip Ht (in)    | N/A   | N/A  | Gutte  | er X Slope (%)          | N/A  |
| N/A                                     | Painted X Walk1?      | No    | N/A  | Paint  | ed X Walk2?             | N/A  |
|                                         | X Walk 1 Direction    | To NE |      | X Wa   | lk 2 Direction          | N/A  |
| N/A                                     | X Walk 1 Width (in)   | N/A   | N/A  | X Wa   | lk 2 Width (in)         | N/A  |
|                                         | X Walk 1 Slope (%)    | 11.4  |      | X Wa   | lk 2 Slope (%)          | N/A  |
|                                         | X Walk 1 X Slope (%)  | 1.7   |      | X Wa   | lk 2 X Slope (%)        | N/A  |
| N/A                                     | Ramp inside XWalk1?   | N/A   | N/A  | Ram    | o inside XWalk2?        | N/A  |
|                                         | Road Slope (%)        | N/A   | N/A  | Clear  | Space?                  | N/A  |
|                                         | Road X Slope (%)      | N/A   | N/A  | Clear  | Space to XWalk (in)     | N/A  |
| N/A                                     | Any Obstructions?     | N/A   | N/A  | Storn  | n Grate/Utility Hazard? | N/A  |
|                                         | Obstruction Type      |       |      | Storn  | n Grate/Utility Type    |      |
|                                         |                       | N/A   |      |        |                         | N/A  |
|                                         |                       |       | Yes  | Surfa  | ce Condition? (G/P)     | Good |
|                                         |                       |       |      |        |                         |      |