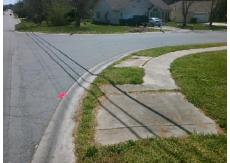

**Codes/Mitigation Info/Possible Solution** 

**CHOATE CR** Street 1 Name Stop Condition-Street 2 None Street 2 Name N/A Stop Condition-Street 1 N/A Possible Solutions: Remove & Replace Entire Ramp. Surveyor Notes: N/A PROW/ADA: Not Found, R304.5.3

Total Cost: 1850.00

| Field Measurements/Component Compliance |                       |       |      |        |                         |      |
|-----------------------------------------|-----------------------|-------|------|--------|-------------------------|------|
| Compliance Description                  |                       | Data  | Comp | liance | Description             | Data |
| N/A                                     | Ramp Length (in)      | 90.0  | Yes  | Ram    | Slope (%)               | 6.3  |
| Yes                                     | Ramp Width (in)       | 58.0  | No   | Ram    | XSlope (%)              | 8.1  |
| N/A                                     | Flare Type LT         | N/A   | N/A  | Flare  | Type RT                 | N/A  |
| N/A                                     | Flare Slope LT (%)    | N/A   | N/A  | Flare  | Slope RT (%)            | N/A  |
| N/A                                     | Flare Traversable LT? | N/A   | N/A  | Flare  | Traversable RT?         | N/A  |
| N/A                                     | Landing Length (in)   | N/A   | N/A  | DWS    | Provided?               | N/A  |
| N/A                                     | Landing Width (in)    | N/A   | N/A  | DWS    | Contrast?               | N/A  |
| N/A                                     | Landing Slope (%)     | N/A   | N/A  | DWS    | Length (in)             | N/A  |
| N/A                                     | Landing X Slope (%)   | N/A   | N/A  | DWS    | Full Width?             | N/A  |
| N/A                                     | Landing Curb? (Y/N)   | N/A   | N/A  | DWS    | Offset (in)             | N/A  |
| N/A                                     | Shared Landing?       | N/A   |      |        |                         |      |
| N/A                                     | Gutter Ponding?       | N/A   | N/A  | Gutte  | er Slope (%)            | N/A  |
| N/A                                     | Gutter Lip Ht (in)    | N/A   | N/A  | Gutte  | er X Slope (%)          | N/A  |
| N/A                                     | Painted X Walk1?      | No    | N/A  | Paint  | ed X Walk2?             | N/A  |
|                                         | X Walk 1 Direction    | To NE |      | X Wa   | lk 2 Direction          | N/A  |
| N/A                                     | X Walk 1 Width (in)   | N/A   | N/A  | X Wa   | lk 2 Width (in)         | N/A  |
|                                         | X Walk 1 Slope (%)    | 11.4  |      | X Wa   | lk 2 Slope (%)          | N/A  |
|                                         | X Walk 1 X Slope (%)  | 1.7   |      | X Wa   | lk 2 X Slope (%)        | N/A  |
| N/A                                     | Ramp inside XWalk1?   | N/A   | N/A  | Ram    | o inside XWalk2?        | N/A  |
|                                         | Road Slope (%)        | N/A   | N/A  | Clear  | Space?                  | N/A  |
|                                         | Road X Slope (%)      | N/A   | N/A  | Clear  | Space to XWalk (in)     | N/A  |
| N/A                                     | Any Obstructions?     | N/A   | N/A  | Storn  | n Grate/Utility Hazard? | N/A  |
|                                         | Obstruction Type      |       |      | Storn  | n Grate/Utility Type    |      |
|                                         |                       | N/A   |      |        |                         | N/A  |
|                                         |                       |       | Yes  | Surfa  | ce Condition? (G/P)     | Good |
|                                         |                       |       |      |        |                         |      |