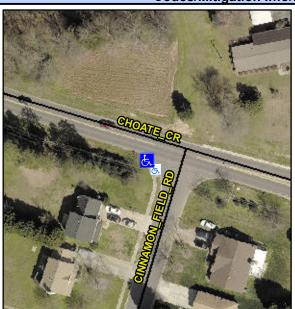

## **Access Compliance Report Public Rights-of-Way** (Curb Ramps)

Intersection ID: 24705 Main Street: CHOATE CR Cross Street: CINNAMON\_FIELD\_RD Location: SW **Severity Score:** ADA ID: F62A2C43EC5A Ramp Type: Perp Initial Pass/Fail: Fail **Overall Compliance: No** 25

**Codes/Mitigation Info/Possible Solution** 

**CHOATE CR** Street 1 Name Stop Condition-Street 2 None Street 2 Name N/A Stop Condition-Street 1 N/A Possible Solutions: Remove & Replace Entire Ramp. Surveyor Notes: N/A PROW/ADA: Not Found, R304.5.3