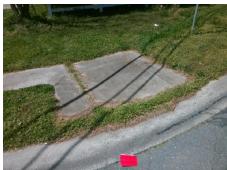

**Codes/Mitigation Info/Possible Solution** 

**CHOATE CR** Street 1 Name Stop Condition-Street 2 None Street 2 Name N/A Stop Condition-Street 1 N/A Possible Solutions: Remove & Replace Entire Ramp. Surveyor Notes: N/A PROW/ADA: Not Found, R304.5.3

Total Cost: 1850.00

| Field Measurements/Component Compliance |                       |       |      |        |                         |      |
|-----------------------------------------|-----------------------|-------|------|--------|-------------------------|------|
| Compliance Description                  |                       | Data  | Comp | liance | Description             | Data |
| N/A                                     | Ramp Length (in)      | 90.0  | Yes  | Ram    | Slope (%)               | 6.3  |
| Yes                                     | Ramp Width (in)       | 58.0  | No   | Ram    | XSlope (%)              | 8.1  |
| N/A                                     | Flare Type LT         | N/A   | N/A  | Flare  | Type RT                 | N/A  |
| N/A                                     | Flare Slope LT (%)    | N/A   | N/A  | Flare  | Slope RT (%)            | N/A  |
| N/A                                     | Flare Traversable LT? | N/A   | N/A  | Flare  | Traversable RT?         | N/A  |
| N/A                                     | Landing Length (in)   | N/A   | N/A  | DWS    | Provided?               | N/A  |
| N/A                                     | Landing Width (in)    | N/A   | N/A  | DWS    | Contrast?               | N/A  |
| N/A                                     | Landing Slope (%)     | N/A   | N/A  | DWS    | Length (in)             | N/A  |
| N/A                                     | Landing X Slope (%)   | N/A   | N/A  | DWS    | Full Width?             | N/A  |
| N/A                                     | Landing Curb? (Y/N)   | N/A   | N/A  | DWS    | Offset (in)             | N/A  |
| N/A                                     | Shared Landing?       | N/A   |      |        |                         |      |
| N/A                                     | Gutter Ponding?       | N/A   | N/A  | Gutte  | er Slope (%)            | N/A  |
| N/A                                     | Gutter Lip Ht (in)    | N/A   | N/A  | Gutte  | er X Slope (%)          | N/A  |
| N/A                                     | Painted X Walk1?      | No    | N/A  | Paint  | ed X Walk2?             | N/A  |
|                                         | X Walk 1 Direction    | To NE |      | X Wa   | lk 2 Direction          | N/A  |
| N/A                                     | X Walk 1 Width (in)   | N/A   | N/A  | X Wa   | lk 2 Width (in)         | N/A  |
|                                         | X Walk 1 Slope (%)    | 11.4  |      | X Wa   | lk 2 Slope (%)          | N/A  |
|                                         | X Walk 1 X Slope (%)  | 1.7   |      | X Wa   | lk 2 X Slope (%)        | N/A  |
| N/A                                     | Ramp inside XWalk1?   | N/A   | N/A  | Ram    | o inside XWalk2?        | N/A  |
|                                         | Road Slope (%)        | N/A   | N/A  | Clear  | Space?                  | N/A  |
|                                         | Road X Slope (%)      | N/A   | N/A  | Clear  | Space to XWalk (in)     | N/A  |
| N/A                                     | Any Obstructions?     | N/A   | N/A  | Storn  | n Grate/Utility Hazard? | N/A  |
|                                         | Obstruction Type      |       |      | Storn  | n Grate/Utility Type    |      |
|                                         |                       | N/A   |      |        |                         | N/A  |
|                                         |                       |       | Yes  | Surfa  | ce Condition? (G/P)     | Good |
|                                         |                       |       |      |        |                         |      |