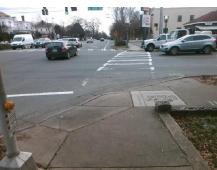

Surveyor Notes:

N/A

PROW/ADA:

Not Found, R304.2.3, R305

Total Cost:

3200.00

| Field Measurements/Component Compliance |                       |        |                        |                             |        |
|-----------------------------------------|-----------------------|--------|------------------------|-----------------------------|--------|
| Compliance Description Date             |                       | Data   | Compliance Description |                             | Data   |
| N/A                                     | Ramp Length (in)      | 41.0   | Yes                    | BlendTrans Slope (%)        | 3.7    |
| Yes                                     | Ramp Width (in)       | 48.0   | Yes                    | BlendTrans XSlope (%)       | 2.1    |
| N/A                                     | Flare Type LT         | Sloped | N/A                    | Flare Type RT               | Sloped |
| No                                      | Flare Slope LT (%)    | N/A    | N/A                    | Flare Slope RT (%)          | N/A    |
| N/A                                     | Flare Traversable LT? | Yes    | N/A                    | Flare Traversable RT?       | No     |
| N/A                                     | Landing Length (in)   | N/A    | No                     | DWS Provided?               | No     |
| N/A                                     | Landing Width (in)    | N/A    | N/A                    | DWS Contrast?               | No     |
| N/A                                     | Landing Slope (%)     | N/A    | N/A                    | DWS Length (in)             | N/A    |
| N/A                                     | Landing X Slope (%)   | N/A    | N/A                    | DWS Full Width?             | No     |
| N/A                                     | Landing Curb? (Y/N)   | Yes    | N/A                    | DWS Offset (in)             | N/A    |
| N/A                                     | Shared Landing?       | No     |                        |                             |        |
| Yes                                     | Gutter Ponding?       | No     | Yes                    | Gutter Slope (%)            | 2.8    |
| Yes                                     | Gutter Lip Ht (in)    | 0.0    | Yes                    | Gutter X Slope (%)          | 2.2    |
| N/A                                     | Painted X Walk1?      | Yes    | N/A                    | Painted X Walk2?            | N/A    |
|                                         | X Walk 1 Direction    | To NE  |                        | X Walk 2 Direction          | N/A    |
|                                         | X Walk 1 Width (in)   | 116.0  |                        | X Walk 2 Width (in)         | N/A    |
|                                         | X Walk 1 Slope (%)    | 3.3    |                        | X Walk 2 Slope (%)          | N/A    |
|                                         | X Walk 1 X Slope (%)  | 4.8    |                        | X Walk 2 X Slope (%)        | N/A    |
| Yes                                     | Ramp inside XWalk1?   | Yes    | N/A                    | Ramp inside XWalk2?         | N/A    |
|                                         | Road Slope (%)        | 4.8    |                        | Clear Space?                | Yes    |
|                                         | Road X Slope (%)      | 3.3    | N/A                    | Clear Space to XWalk (in)   | N/A    |
| Yes                                     | Any Obstructions?     | No     | Yes                    | Storm Grate/Utility Hazard? | No     |
|                                         | Obstruction Type      |        |                        | Storm Grate/Utility Type    |        |
|                                         |                       | N/A    |                        |                             | N/A    |
|                                         |                       |        | Yes                    | Surface Condition? (G/P)    | Good   |
|                                         |                       |        | No                     | Curb Slope (%)              | 12.6   |