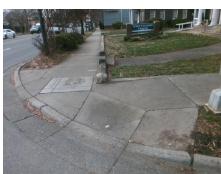

Surveyor Notes:

N/A

PROW/ADA:

Not Found, R304.2.3, R305

Total Cost:

3200.00

| Field Measurements/Component Compliance |                       |        |                        |                             |        |
|-----------------------------------------|-----------------------|--------|------------------------|-----------------------------|--------|
| Compliance Description Date             |                       | Data   | Compliance Description |                             | Data   |
| N/A                                     | Ramp Length (in)      | 41.0   | Yes                    | BlendTrans Slope (%)        | 3.7    |
| Yes                                     | Ramp Width (in)       | 48.0   | Yes                    | BlendTrans XSlope (%)       | 2.1    |
| N/A                                     | Flare Type LT         | Sloped | N/A                    | Flare Type RT               | Sloped |
| No                                      | Flare Slope LT (%)    | N/A    | N/A                    | Flare Slope RT (%)          | N/A    |
| N/A                                     | Flare Traversable LT? | Yes    | N/A                    | Flare Traversable RT?       | No     |
| N/A                                     | Landing Length (in)   | N/A    | No                     | DWS Provided?               | No     |
| N/A                                     | Landing Width (in)    | N/A    | N/A                    | DWS Contrast?               | No     |
| N/A                                     | Landing Slope (%)     | N/A    | N/A                    | DWS Length (in)             | N/A    |
| N/A                                     | Landing X Slope (%)   | N/A    | N/A                    | DWS Full Width?             | No     |
| N/A                                     | Landing Curb? (Y/N)   | Yes    | N/A                    | DWS Offset (in)             | N/A    |
| N/A                                     | Shared Landing?       | No     |                        |                             |        |
| Yes                                     | Gutter Ponding?       | No     | Yes                    | Gutter Slope (%)            | 2.8    |
| Yes                                     | Gutter Lip Ht (in)    | 0.0    | Yes                    | Gutter X Slope (%)          | 2.2    |
| N/A                                     | Painted X Walk1?      | Yes    | N/A                    | Painted X Walk2?            | N/A    |
|                                         | X Walk 1 Direction    | To NE  |                        | X Walk 2 Direction          | N/A    |
|                                         | X Walk 1 Width (in)   | 116.0  |                        | X Walk 2 Width (in)         | N/A    |
|                                         | X Walk 1 Slope (%)    | 3.3    |                        | X Walk 2 Slope (%)          | N/A    |
|                                         | X Walk 1 X Slope (%)  | 4.8    |                        | X Walk 2 X Slope (%)        | N/A    |
| Yes                                     | Ramp inside XWalk1?   | Yes    | N/A                    | Ramp inside XWalk2?         | N/A    |
|                                         | Road Slope (%)        | 4.8    |                        | Clear Space?                | Yes    |
|                                         | Road X Slope (%)      | 3.3    | N/A                    | Clear Space to XWalk (in)   | N/A    |
| Yes                                     | Any Obstructions?     | No     | Yes                    | Storm Grate/Utility Hazard? | No     |
|                                         | Obstruction Type      |        |                        | Storm Grate/Utility Type    |        |
|                                         |                       | N/A    |                        |                             | N/A    |
|                                         |                       |        | Yes                    | Surface Condition? (G/P)    | Good   |
|                                         |                       |        | No                     | Curb Slope (%)              | 12.6   |