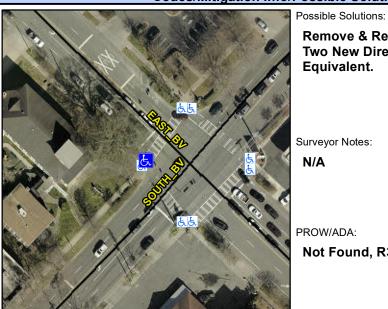

## **Access Compliance Report Public Rights-of-Way** (Curb Ramps)

Intersection ID: 14078 Main Street: EAST BV Cross Street: SOUTH\_BV Location: NW ADA ID: F62BB29001EC Ramp Type: BlendTrans2 Initial Pass/Fail: Pass **Overall Compliance: No** Severity Score: 10.25

**Codes/Mitigation Info/Possible Solution** 

Street 1 Name **EAST BV** Stop Condition-Street 1 Signal Street 2 Name N/A Stop Condition-Street 2 N/A Remove & Replace Curb Ramp With **Two New Directional Ramps or** Equivalent.