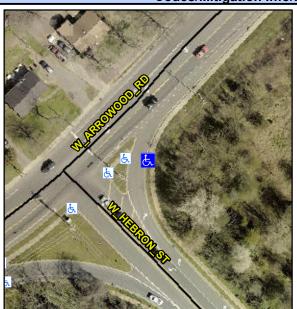

## **Access Compliance Report Public Rights-of-Way** (Curb Ramps)

Data

7.0

2.8

N/A

Good

**Cross Street: W HEBRON ST** Intersection ID: 21653 Main Street: W ARROWOOD RD Location: Ε **Overall Compliance: No Severity Score:** 10 ADA ID: F62D7DD7A25A Ramp Type: Perp Initial Pass/Fail: Fail

Flare Traversable LT?

Flare Type LT

W HEBRON ST Street 1 Name Stop Condition-Street 2 YieldSign N/A Street 2 Name Stop Condition-Street 1 N/A

Compliance Description Possible Solutions: N/A Remove & Replace Entire Ramp. No N/A N/A N/A N/A Surveyor Notes: N/A N/A N/A N/A N/A N/A PROW/ADA: N/A Not Found, R304.5.1, R304.5.3 N/A N/A N/A N/A