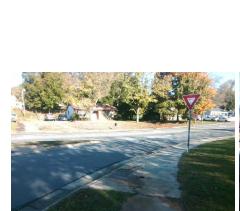

## **Access Compliance Report Public Rights-of-Way** (Curb Ramps)

Data

7.0

2.8

N/A

Good

**Cross Street: W HEBRON ST** Intersection ID: 21653 Main Street: W ARROWOOD RD Location: Ε **Overall Compliance: No Severity Score:** 10 ADA ID: F62D7DD7A25A Ramp Type: Perp Initial Pass/Fail: Fail

Flare Traversable LT?

Flare Type LT

W HEBRON ST Street 1 Name Stop Condition-Street 2 YieldSign N/A Street 2 Name Stop Condition-Street 1 N/A

Compliance Description Possible Solutions: N/A Remove & Replace Entire Ramp. No N/A N/A N/A N/A Surveyor Notes: N/A N/A N/A N/A N/A N/A PROW/ADA: N/A Not Found, R304.5.1, R304.5.3 N/A N/A N/A N/A