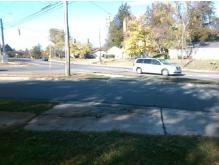

## **Access Compliance Report Public Rights-of-Way** (Curb Ramps)

Data

7.0

2.8

N/A

Good

**Cross Street: W HEBRON ST** Intersection ID: 21653 Main Street: W ARROWOOD RD Location: Ε **Overall Compliance: No Severity Score:** 10 ADA ID: F62D7DD7A25A Ramp Type: Perp Initial Pass/Fail: Fail

Flare Traversable LT?

Flare Type LT

W HEBRON ST Street 1 Name Stop Condition-Street 2 YieldSign N/A Street 2 Name Stop Condition-Street 1 N/A

Compliance Description Possible Solutions: N/A Remove & Replace Entire Ramp. No N/A N/A N/A N/A Surveyor Notes: N/A N/A N/A N/A N/A N/A PROW/ADA: N/A Not Found, R304.5.1, R304.5.3 N/A N/A N/A N/A