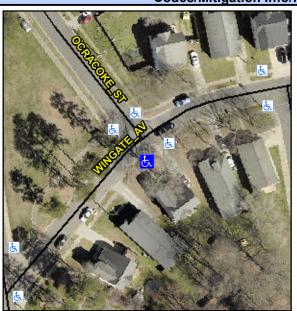

## Access Compliance Report Public Rights-of-Way (Curb Ramps)

Intersection ID: 13514 Main Street: WINGATE\_AV Cross Street: OCRACOKE\_ST Location: S

ADA ID: F63215A40A1B Ramp Type: Perp Initial Pass/Fail: Fail Overall Compliance: No Severity Score: 21.25