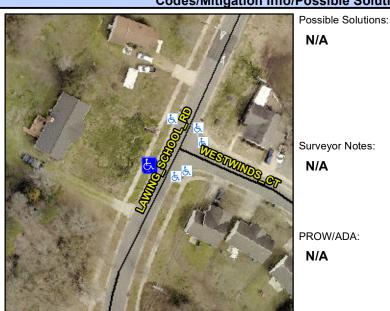

Good

Intersection ID: 28462 Main Street: WESTWINDS CT Cross Street: LAWING SCHOOL RD Location: W 0 ADA ID: F633730B95E8

**Overall Compliance: Yes** Ramp Type: Perp Initial Pass/Fail: Pass **Severity Score:** 

No

N/A

To SE

N/A N/A

Surveyor Notes:

PROW/ADA:

N/A

Street 1 Name Stop Condition-Street 2 Street 2 Name Stop Condition-Street 1 LAWING SCHOOL RD