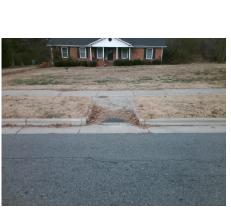

Good

Intersection ID: 28462 Main Street: WESTWINDS CT Cross Street: LAWING SCHOOL RD Location: W 0 ADA ID: F633730B95E8

**Overall Compliance: Yes** Ramp Type: Perp Initial Pass/Fail: Pass **Severity Score:** 

**Obstruction Type** 

Flare Type LCurbed\_NoWalkSurface

Storm Grate/Utility Type

Surface Condition? (G/P)

Clear Space?

Flare Traversable RT?

Data

98.0

48.0

N/A

Nο

57.0

48.0

0.2

1.0

No

No

No

0.0

No

N/A

2.5

0.4

N/A

N/A

N/A