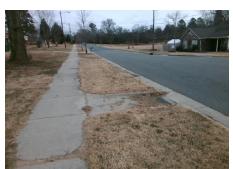

Good

Intersection ID: 28462 Main Street: WESTWINDS CT Cross Street: LAWING SCHOOL RD Location: W 0 ADA ID: F633730B95E8

**Overall Compliance: Yes** Ramp Type: Perp Initial Pass/Fail: Pass **Severity Score:** 

Storm Grate/Utility Type

Surface Condition? (G/P)

Clear Space?

Flare Traversable RT?

Data

98.0

48.0

N/A

Nο

57.0

48.0

0.2

1.0

No

No

No

0.0

No

N/A

2.5

0.4

N/A

N/A

N/A