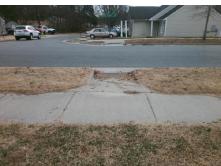

Good

Intersection ID: 28462 Main Street: WESTWINDS CT Cross Street: LAWING SCHOOL RD Location: W 0 ADA ID: F633730B95E8

**Overall Compliance: Yes** Ramp Type: Perp Initial Pass/Fail: Pass **Severity Score:** 

**Obstruction Type** 

Flare Type LCurbed\_NoWalkSurface

Storm Grate/Utility Type

Surface Condition? (G/P)

Clear Space?

Flare Traversable RT?

Data

98.0

48.0

N/A

Nο

57.0

48.0

0.2

1.0

No

No

No

0.0

No

N/A

2.5

0.4

N/A

N/A

N/A