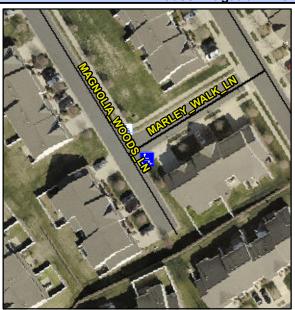

## Access Compliance Report Public Rights-of-Way (Curb Ramps)

Intersection ID: 50449 Main Street: MAGNOLIA\_WOODS\_LN Cross Street: MARLEY\_WALK\_LN Location: SE

ADA ID: F633FC416397 Ramp Type: PerpDiag Initial Pass/Fail: Fail Overall Compliance: No Severity Score: 13.75