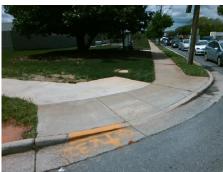

Possible Solutions:

Remove & Replace Entire Ramp.

Surveyor Notes:

N/A

PROW/ADA:

Not Found, R304.5.1, R304.2.2, R304.5.3

Total Cost: \$ 1850.00

| Field Measurements/Component Compliance |                       |       |      |                            |              |  |
|-----------------------------------------|-----------------------|-------|------|----------------------------|--------------|--|
| Comp                                    | liance Description    | Data  | Comp | liance Description         | Data         |  |
| N/A                                     | Ramp Length (in)      | 60.0  | No   | Ramp Slope (%)             | 9.0          |  |
| No                                      | Ramp Width (in)       | 40.0  | No   | Ramp XSlope (%)            | 3.2          |  |
| N/A                                     | Flare Type LT         | N/A   | N/A  | Flare Type RT              | N/A          |  |
| N/A                                     | Flare Slope LT (%)    | N/A   | N/A  | Flare Slope RT (%)         | N/A          |  |
| N/A                                     | Flare Traversable LT? | N/A   | N/A  | Flare Traversable RT?      | N/A          |  |
| N/A                                     | Landing Length (in)   | N/A   | N/A  | DWS Provided?              | N/A          |  |
| N/A                                     | Landing Width (in)    | N/A   | N/A  | DWS Contrast?              | N/A          |  |
| N/A                                     | Landing Slope (%)     | N/A   | N/A  | DWS Length (in)            | N/A          |  |
| N/A                                     | Landing X Slope (%)   | N/A   | N/A  | DWS Full Width?            | N/A          |  |
| N/A                                     | Landing Curb? (Y/N)   | N/A   | N/A  | DWS Offset (in)            | N/A          |  |
| N/A                                     | Shared Landing?       | N/A   |      |                            |              |  |
| N/A                                     | Gutter Ponding?       | N/A   | N/A  | Gutter Slope (%)           | N/A          |  |
| N/A                                     | Gutter Lip Ht (in)    | N/A   | N/A  | Gutter X Slope (%)         | N/A          |  |
| N/A                                     | Painted X Walk1?      | Yes   | N/A  | Painted X Walk2?           | N/A          |  |
|                                         | X Walk 1 Direction    | To SE |      | X Walk 2 Direction         | N/A          |  |
| N/A                                     | X Walk 1 Width (in)   | 110.0 | N/A  | X Walk 2 Width (in)        | N/A          |  |
|                                         | X Walk 1 Slope (%)    | 2.1   |      | X Walk 2 Slope (%)         | N/A          |  |
|                                         | X Walk 1 X Slope (%)  | 0.6   |      | X Walk 2 X Slope (%)       | N/A          |  |
| N/A                                     | Ramp inside XWalk1?   | Yes   | N/A  | Ramp inside XWalk2?        | N/A          |  |
|                                         | Road Slope (%)        | N/A   | N/A  | Clear Space?               | N/A          |  |
|                                         | Road X Slope (%)      | N/A   | N/A  | Clear Space to XWalk (in)  | N/A          |  |
| N/A                                     | Any Obstructions?     | N/A   | N/A  | Storm Grate/Utility Hazard | ? <b>N/A</b> |  |
|                                         | Obstruction Type      |       | l    | Storm Grate/Utility Type   |              |  |
|                                         |                       | N/A   |      |                            | N/A          |  |
|                                         |                       |       | Yes  | Surface Condition? (G/P)   | Good         |  |
|                                         |                       |       |      |                            |              |  |