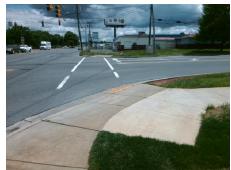

Possible Solutions:

Remove & Replace Entire Ramp.

Surveyor Notes:

N/A

PROW/ADA:

Not Found, R304.5.1, R304.2.2, R304.5.3

Total Cost: \$ 1850.00

| Field Measurements/Component Compliance |                       |       |      |                            |              |  |
|-----------------------------------------|-----------------------|-------|------|----------------------------|--------------|--|
| Comp                                    | liance Description    | Data  | Comp | liance Description         | Data         |  |
| N/A                                     | Ramp Length (in)      | 60.0  | No   | Ramp Slope (%)             | 9.0          |  |
| No                                      | Ramp Width (in)       | 40.0  | No   | Ramp XSlope (%)            | 3.2          |  |
| N/A                                     | Flare Type LT         | N/A   | N/A  | Flare Type RT              | N/A          |  |
| N/A                                     | Flare Slope LT (%)    | N/A   | N/A  | Flare Slope RT (%)         | N/A          |  |
| N/A                                     | Flare Traversable LT? | N/A   | N/A  | Flare Traversable RT?      | N/A          |  |
| N/A                                     | Landing Length (in)   | N/A   | N/A  | DWS Provided?              | N/A          |  |
| N/A                                     | Landing Width (in)    | N/A   | N/A  | DWS Contrast?              | N/A          |  |
| N/A                                     | Landing Slope (%)     | N/A   | N/A  | DWS Length (in)            | N/A          |  |
| N/A                                     | Landing X Slope (%)   | N/A   | N/A  | DWS Full Width?            | N/A          |  |
| N/A                                     | Landing Curb? (Y/N)   | N/A   | N/A  | DWS Offset (in)            | N/A          |  |
| N/A                                     | Shared Landing?       | N/A   |      |                            |              |  |
| N/A                                     | Gutter Ponding?       | N/A   | N/A  | Gutter Slope (%)           | N/A          |  |
| N/A                                     | Gutter Lip Ht (in)    | N/A   | N/A  | Gutter X Slope (%)         | N/A          |  |
| N/A                                     | Painted X Walk1?      | Yes   | N/A  | Painted X Walk2?           | N/A          |  |
|                                         | X Walk 1 Direction    | To SE |      | X Walk 2 Direction         | N/A          |  |
| N/A                                     | X Walk 1 Width (in)   | 110.0 | N/A  | X Walk 2 Width (in)        | N/A          |  |
|                                         | X Walk 1 Slope (%)    | 2.1   |      | X Walk 2 Slope (%)         | N/A          |  |
|                                         | X Walk 1 X Slope (%)  | 0.6   |      | X Walk 2 X Slope (%)       | N/A          |  |
| N/A                                     | Ramp inside XWalk1?   | Yes   | N/A  | Ramp inside XWalk2?        | N/A          |  |
|                                         | Road Slope (%)        | N/A   | N/A  | Clear Space?               | N/A          |  |
|                                         | Road X Slope (%)      | N/A   | N/A  | Clear Space to XWalk (in)  | N/A          |  |
| N/A                                     | Any Obstructions?     | N/A   | N/A  | Storm Grate/Utility Hazard | ? <b>N/A</b> |  |
|                                         | Obstruction Type      |       | l    | Storm Grate/Utility Type   |              |  |
|                                         |                       | N/A   |      |                            | N/A          |  |
|                                         |                       |       | Yes  | Surface Condition? (G/P)   | Good         |  |
|                                         |                       |       |      |                            |              |  |