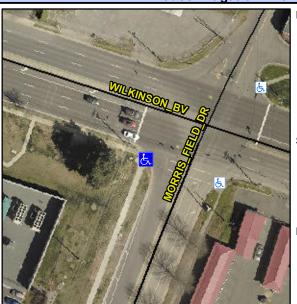

## Access Compliance Report Public Rights-of-Way (Curb Ramps)

Intersection ID: 12266Main Street:MORRIS\_FIELD\_DRCross Street:WILKINSON\_BVLocation:SWADA ID: F63EA81AAD29Ramp Type:PerpInitial Pass/Fail:FailOverall Compliance:NoSeverity Score:22.5

Codes/Mitigation Info/Possible Solution

Field Measurements/Component Compliance

| Street 1 Name           | MORRIS FIELD DR |
|-------------------------|-----------------|
| Stop Condition-Street 2 | Signal          |
| Street 2 Name           | N/A             |
| Stop Condition-Street 1 | N/A             |