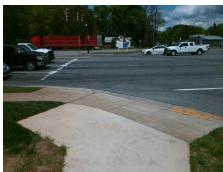

Possible Solutions:

Remove & Replace Entire Ramp.

Surveyor Notes:

N/A

PROW/ADA:

Not Found, R304.5.1, R304.2.2, R304.5.3

Total Cost: \$ 1850.00

| Field Measurements/Component Compliance |                       |       |      |                            |              |  |
|-----------------------------------------|-----------------------|-------|------|----------------------------|--------------|--|
| Comp                                    | liance Description    | Data  | Comp | liance Description         | Data         |  |
| N/A                                     | Ramp Length (in)      | 60.0  | No   | Ramp Slope (%)             | 9.0          |  |
| No                                      | Ramp Width (in)       | 40.0  | No   | Ramp XSlope (%)            | 3.2          |  |
| N/A                                     | Flare Type LT         | N/A   | N/A  | Flare Type RT              | N/A          |  |
| N/A                                     | Flare Slope LT (%)    | N/A   | N/A  | Flare Slope RT (%)         | N/A          |  |
| N/A                                     | Flare Traversable LT? | N/A   | N/A  | Flare Traversable RT?      | N/A          |  |
| N/A                                     | Landing Length (in)   | N/A   | N/A  | DWS Provided?              | N/A          |  |
| N/A                                     | Landing Width (in)    | N/A   | N/A  | DWS Contrast?              | N/A          |  |
| N/A                                     | Landing Slope (%)     | N/A   | N/A  | DWS Length (in)            | N/A          |  |
| N/A                                     | Landing X Slope (%)   | N/A   | N/A  | DWS Full Width?            | N/A          |  |
| N/A                                     | Landing Curb? (Y/N)   | N/A   | N/A  | DWS Offset (in)            | N/A          |  |
| N/A                                     | Shared Landing?       | N/A   |      |                            |              |  |
| N/A                                     | Gutter Ponding?       | N/A   | N/A  | Gutter Slope (%)           | N/A          |  |
| N/A                                     | Gutter Lip Ht (in)    | N/A   | N/A  | Gutter X Slope (%)         | N/A          |  |
| N/A                                     | Painted X Walk1?      | Yes   | N/A  | Painted X Walk2?           | N/A          |  |
|                                         | X Walk 1 Direction    | To SE |      | X Walk 2 Direction         | N/A          |  |
| N/A                                     | X Walk 1 Width (in)   | 110.0 | N/A  | X Walk 2 Width (in)        | N/A          |  |
|                                         | X Walk 1 Slope (%)    | 2.1   |      | X Walk 2 Slope (%)         | N/A          |  |
|                                         | X Walk 1 X Slope (%)  | 0.6   |      | X Walk 2 X Slope (%)       | N/A          |  |
| N/A                                     | Ramp inside XWalk1?   | Yes   | N/A  | Ramp inside XWalk2?        | N/A          |  |
|                                         | Road Slope (%)        | N/A   | N/A  | Clear Space?               | N/A          |  |
|                                         | Road X Slope (%)      | N/A   | N/A  | Clear Space to XWalk (in)  | N/A          |  |
| N/A                                     | Any Obstructions?     | N/A   | N/A  | Storm Grate/Utility Hazard | ? <b>N/A</b> |  |
|                                         | Obstruction Type      |       | l    | Storm Grate/Utility Type   |              |  |
|                                         |                       | N/A   |      |                            | N/A          |  |
|                                         |                       |       | Yes  | Surface Condition? (G/P)   | Good         |  |
|                                         |                       |       |      |                            |              |  |