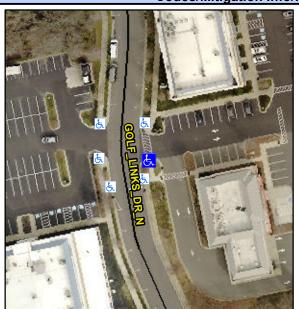

## Access Compliance Report Public Rights-of-Way (Curb Ramps)

Intersection ID: 10027413 Main Street: GOLF\_LINKS\_DR\_N Cross Street: N/A Location: SE

ADA ID: F644449335CE Ramp Type: Perp Initial Pass/Fail: Fail Overall Compliance: No Severity Score: 1.25