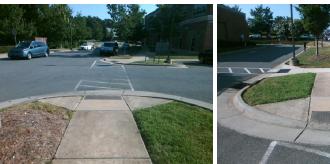

## Access Compliance Report Public Rights-of-Way (Curb Ramps)

Intersection ID: 10027413 Main Street: GOLF\_LINKS\_DR\_N Cross Street: N/A Location: SE

ADA ID: F644449335CE Ramp Type: Perp Initial Pass/Fail: Fail Overall Compliance: No Severity Score: 1.25

Total Cost:

1850.00

| Field Measurements/Component Compliance |                       |      |      |                             |      |  |
|-----------------------------------------|-----------------------|------|------|-----------------------------|------|--|
| Comp                                    | liance Description    | Data | Comp | liance Description          | Data |  |
| N/A                                     | Ramp Length (in)      | 60.0 | Yes  | Ramp Slope (%)              | 6.0  |  |
| Yes                                     | Ramp Width (in)       | 50.0 | No   | Ramp XSlope (%)             | 2.2  |  |
| N/A                                     | Flare Type LT         | N/A  | N/A  | Flare Type RT               | N/A  |  |
| N/A                                     | Flare Slope LT (%)    | N/A  | N/A  | Flare Slope RT (%)          | N/A  |  |
| N/A                                     | Flare Traversable LT? | N/A  | N/A  | Flare Traversable RT?       | N/A  |  |
| N/A                                     | Landing Length (in)   | N/A  | N/A  | DWS Provided?               | N/A  |  |
| N/A                                     | Landing Width (in)    | N/A  | N/A  | DWS Contrast?               | N/A  |  |
| N/A                                     | Landing Slope (%)     | N/A  | N/A  | DWS Length (in)             | N/A  |  |
| N/A                                     | Landing X Slope (%)   | N/A  | N/A  | DWS Full Width?             | N/A  |  |
| N/A                                     | Landing Curb? (Y/N)   | N/A  | N/A  | DWS Offset (in)             | N/A  |  |
| N/A                                     | Shared Landing?       | N/A  |      |                             |      |  |
| N/A                                     | Gutter Ponding?       | N/A  | N/A  | Gutter Slope (%)            | N/A  |  |
| N/A                                     | Gutter Lip Ht (in)    | N/A  | N/A  | Gutter X Slope (%)          | N/A  |  |
| N/A                                     | Painted X Walk1?      | Yes  | N/A  | Painted X Walk2?            | N/A  |  |
|                                         | X Walk 1 Direction    | To N |      | X Walk 2 Direction          | N/A  |  |
| N/A                                     | X Walk 1 Width (in)   | 88.0 | N/A  | X Walk 2 Width (in)         | N/A  |  |
|                                         | X Walk 1 Slope (%)    | 0.7  |      | X Walk 2 Slope (%)          | N/A  |  |
|                                         | X Walk 1 X Slope (%)  | 2.6  |      | X Walk 2 X Slope (%)        | N/A  |  |
| N/A                                     | Ramp inside XWalk1?   | Yes  | N/A  | Ramp inside XWalk2?         | N/A  |  |
|                                         | Road Slope (%)        | N/A  | N/A  | Clear Space?                | N/A  |  |
|                                         | Road X Slope (%)      | N/A  | N/A  | Clear Space to XWalk (in)   | N/A  |  |
| N/A                                     | Any Obstructions?     | N/A  | N/A  | Storm Grate/Utility Hazard? | N/A  |  |
|                                         | Obstruction Type      |      |      | Storm Grate/Utility Type    |      |  |
|                                         |                       | N/A  |      |                             | N/A  |  |
|                                         |                       |      | Yes  | Surface Condition? (G/P)    | Good |  |