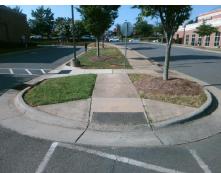

## Access Compliance Report Public Rights-of-Way (Curb Ramps)

Intersection ID: 10027413 Main Street: GOLF\_LINKS\_DR\_N Cross Street: N/A Location: SE

ADA ID: F644449335CE Ramp Type: Perp Initial Pass/Fail: Fail Overall Compliance: No Severity Score: 1.25

Total Cost:

1850.00

| Field Measurements/Component Compliance |                       |      |      |                             |      |  |
|-----------------------------------------|-----------------------|------|------|-----------------------------|------|--|
| Comp                                    | liance Description    | Data | Comp | liance Description          | Data |  |
| N/A                                     | Ramp Length (in)      | 60.0 | Yes  | Ramp Slope (%)              | 6.0  |  |
| Yes                                     | Ramp Width (in)       | 50.0 | No   | Ramp XSlope (%)             | 2.2  |  |
| N/A                                     | Flare Type LT         | N/A  | N/A  | Flare Type RT               | N/A  |  |
| N/A                                     | Flare Slope LT (%)    | N/A  | N/A  | Flare Slope RT (%)          | N/A  |  |
| N/A                                     | Flare Traversable LT? | N/A  | N/A  | Flare Traversable RT?       | N/A  |  |
| N/A                                     | Landing Length (in)   | N/A  | N/A  | DWS Provided?               | N/A  |  |
| N/A                                     | Landing Width (in)    | N/A  | N/A  | DWS Contrast?               | N/A  |  |
| N/A                                     | Landing Slope (%)     | N/A  | N/A  | DWS Length (in)             | N/A  |  |
| N/A                                     | Landing X Slope (%)   | N/A  | N/A  | DWS Full Width?             | N/A  |  |
| N/A                                     | Landing Curb? (Y/N)   | N/A  | N/A  | DWS Offset (in)             | N/A  |  |
| N/A                                     | Shared Landing?       | N/A  |      |                             |      |  |
| N/A                                     | Gutter Ponding?       | N/A  | N/A  | Gutter Slope (%)            | N/A  |  |
| N/A                                     | Gutter Lip Ht (in)    | N/A  | N/A  | Gutter X Slope (%)          | N/A  |  |
| N/A                                     | Painted X Walk1?      | Yes  | N/A  | Painted X Walk2?            | N/A  |  |
|                                         | X Walk 1 Direction    | To N |      | X Walk 2 Direction          | N/A  |  |
| N/A                                     | X Walk 1 Width (in)   | 88.0 | N/A  | X Walk 2 Width (in)         | N/A  |  |
|                                         | X Walk 1 Slope (%)    | 0.7  |      | X Walk 2 Slope (%)          | N/A  |  |
|                                         | X Walk 1 X Slope (%)  | 2.6  |      | X Walk 2 X Slope (%)        | N/A  |  |
| N/A                                     | Ramp inside XWalk1?   | Yes  | N/A  | Ramp inside XWalk2?         | N/A  |  |
|                                         | Road Slope (%)        | N/A  | N/A  | Clear Space?                | N/A  |  |
|                                         | Road X Slope (%)      | N/A  | N/A  | Clear Space to XWalk (in)   | N/A  |  |
| N/A                                     | Any Obstructions?     | N/A  | N/A  | Storm Grate/Utility Hazard? | N/A  |  |
|                                         | Obstruction Type      |      |      | Storm Grate/Utility Type    |      |  |
|                                         |                       | N/A  |      |                             | N/A  |  |
|                                         |                       |      | Yes  | Surface Condition? (G/P)    | Good |  |