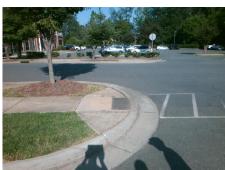

## Access Compliance Report Public Rights-of-Way (Curb Ramps)

Intersection ID: 10027413 Main Street: GOLF\_LINKS\_DR\_N Cross Street: N/A Location: SE

ADA ID: F644449335CE Ramp Type: Perp Initial Pass/Fail: Fail Overall Compliance: No Severity Score: 1.25

Total Cost:

1850.00

| Field Measurements/Component Compliance |                       |      |      |                             |      |  |
|-----------------------------------------|-----------------------|------|------|-----------------------------|------|--|
| Comp                                    | liance Description    | Data | Comp | liance Description          | Data |  |
| N/A                                     | Ramp Length (in)      | 60.0 | Yes  | Ramp Slope (%)              | 6.0  |  |
| Yes                                     | Ramp Width (in)       | 50.0 | No   | Ramp XSlope (%)             | 2.2  |  |
| N/A                                     | Flare Type LT         | N/A  | N/A  | Flare Type RT               | N/A  |  |
| N/A                                     | Flare Slope LT (%)    | N/A  | N/A  | Flare Slope RT (%)          | N/A  |  |
| N/A                                     | Flare Traversable LT? | N/A  | N/A  | Flare Traversable RT?       | N/A  |  |
| N/A                                     | Landing Length (in)   | N/A  | N/A  | DWS Provided?               | N/A  |  |
| N/A                                     | Landing Width (in)    | N/A  | N/A  | DWS Contrast?               | N/A  |  |
| N/A                                     | Landing Slope (%)     | N/A  | N/A  | DWS Length (in)             | N/A  |  |
| N/A                                     | Landing X Slope (%)   | N/A  | N/A  | DWS Full Width?             | N/A  |  |
| N/A                                     | Landing Curb? (Y/N)   | N/A  | N/A  | DWS Offset (in)             | N/A  |  |
| N/A                                     | Shared Landing?       | N/A  |      |                             |      |  |
| N/A                                     | Gutter Ponding?       | N/A  | N/A  | Gutter Slope (%)            | N/A  |  |
| N/A                                     | Gutter Lip Ht (in)    | N/A  | N/A  | Gutter X Slope (%)          | N/A  |  |
| N/A                                     | Painted X Walk1?      | Yes  | N/A  | Painted X Walk2?            | N/A  |  |
|                                         | X Walk 1 Direction    | To N |      | X Walk 2 Direction          | N/A  |  |
| N/A                                     | X Walk 1 Width (in)   | 88.0 | N/A  | X Walk 2 Width (in)         | N/A  |  |
|                                         | X Walk 1 Slope (%)    | 0.7  |      | X Walk 2 Slope (%)          | N/A  |  |
|                                         | X Walk 1 X Slope (%)  | 2.6  |      | X Walk 2 X Slope (%)        | N/A  |  |
| N/A                                     | Ramp inside XWalk1?   | Yes  | N/A  | Ramp inside XWalk2?         | N/A  |  |
|                                         | Road Slope (%)        | N/A  | N/A  | Clear Space?                | N/A  |  |
|                                         | Road X Slope (%)      | N/A  | N/A  | Clear Space to XWalk (in)   | N/A  |  |
| N/A                                     | Any Obstructions?     | N/A  | N/A  | Storm Grate/Utility Hazard? | N/A  |  |
|                                         | Obstruction Type      |      |      | Storm Grate/Utility Type    |      |  |
|                                         |                       | N/A  |      |                             | N/A  |  |
|                                         |                       |      | Yes  | Surface Condition? (G/P)    | Good |  |