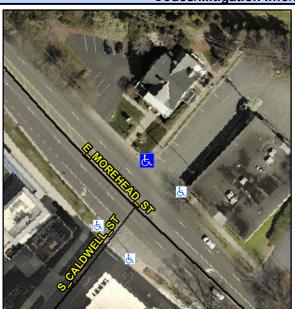

## Access Compliance Report Public Rights-of-Way (Curb Ramps)

Intersection ID: 13434 Main Street: E\_MOREHEAD\_ST Cross Street: S\_CALDWELL\_ST Location: NE

ADA ID: F6482A8A4CCF Ramp Type: PerpDiag Initial Pass/Fail: Fail Overall Compliance: No Severity Score: 25

Codes/Mitigation Info/Possible Solution

Field Measurements/Component Compliance

Street 1 Name
Stop Condition-Street 2
Street 2 Name
Stop Condition-Street 1

E MOREHEAD ST None S CALDWELL ST None Possible Solutions: