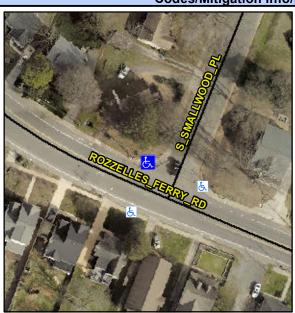

## Access Compliance Report Public Rights-of-Way (Curb Ramps)

Intersection ID: 10054 Main Street: ROZZELLES\_FERRY\_RD Cross Street: S\_SMALLWOOD\_PL Location: NW

ADA ID: F64A7C21DC91 Ramp Type: PerpDiag Initial Pass/Fail: Fail Overall Compliance: No Severity Score: 22.5

## Field Measurements/Component Compliance

Street 1 Name
Stop Condition-Street 2
Street 2 Name
Stop Condition-Street 1

ROZZELLES FERRY RD None S SMALLWOOD PL StopSign Possible Solutions:

Remove & Replace Curb Ramp With Two New Directional Ramps or Equivalent.