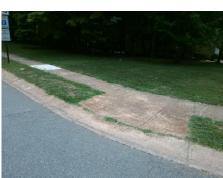

Possible Solutions:

Remove & Replace Entire Ramp.

Surveyor Notes:

N/A

PROW/ADA:

Not Found, R304.5.1, R304.5.3

|  | 4 |
|--|---|
|  |   |
|  |   |
|  |   |

Total Cost:

1850.00

| Field Measurements/Component Compliance |                       |      |      |                             |      |  |
|-----------------------------------------|-----------------------|------|------|-----------------------------|------|--|
| Compl                                   | iance Description     | Data | Comp | liance Description          | Data |  |
| N/A                                     | Ramp Length (in)      | 59.0 | Yes  | Ramp Slope (%)              | 6.9  |  |
| No                                      | Ramp Width (in)       | 47.5 | No   | Ramp XSlope (%)             | 4.1  |  |
| N/A                                     | Flare Type LT         | N/A  | N/A  | Flare Type RT               | N/A  |  |
| N/A                                     | Flare Slope LT (%)    | N/A  | N/A  | Flare Slope RT (%)          | N/A  |  |
| N/A                                     | Flare Traversable LT? | N/A  | N/A  | Flare Traversable RT?       | N/A  |  |
| N/A                                     | Landing Length (in)   | N/A  | N/A  | DWS Provided?               | N/A  |  |
| N/A                                     | Landing Width (in)    | N/A  | N/A  | DWS Contrast?               | N/A  |  |
| N/A                                     | Landing Slope (%)     | N/A  | N/A  | DWS Length (in)             | N/A  |  |
| N/A                                     | Landing X Slope (%)   | N/A  | N/A  | DWS Full Width?             | N/A  |  |
| N/A                                     | Landing Curb? (Y/N)   | N/A  | N/A  | DWS Offset (in)             | N/A  |  |
| N/A                                     | Shared Landing?       | N/A  |      |                             |      |  |
| N/A                                     | Gutter Ponding?       | N/A  | N/A  | Gutter Slope (%)            | N/A  |  |
| N/A                                     | Gutter Lip Ht (in)    | N/A  | N/A  | Gutter X Slope (%)          | N/A  |  |
| N/A                                     | Painted X Walk1?      | No   | N/A  | Painted X Walk2?            | N/A  |  |
|                                         | X Walk 1 Direction    | To N |      | X Walk 2 Direction          | N/A  |  |
| N/A                                     | X Walk 1 Width (in)   | N/A  | N/A  | X Walk 2 Width (in)         | N/A  |  |
|                                         | X Walk 1 Slope (%)    | 5.9  |      | X Walk 2 Slope (%)          | N/A  |  |
|                                         | X Walk 1 X Slope (%)  | 2.4  |      | X Walk 2 X Slope (%)        | N/A  |  |
| N/A                                     | Ramp inside XWalk1?   | N/A  | N/A  | Ramp inside XWalk2?         | N/A  |  |
|                                         | Road Slope (%)        | N/A  | N/A  | Clear Space?                | N/A  |  |
|                                         | Road X Slope (%)      | N/A  | N/A  | Clear Space to XWalk (in)   | N/A  |  |
| N/A                                     | Any Obstructions?     | N/A  | N/A  | Storm Grate/Utility Hazard? | N/A  |  |
|                                         | Obstruction Type      |      |      | Storm Grate/Utility Type    |      |  |
|                                         |                       | N/A  |      |                             | N/A  |  |
|                                         |                       |      | Yes  | Surface Condition? (G/P)    | Good |  |