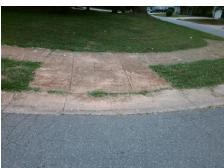

Possible Solutions:

Remove & Replace Entire Ramp.

Surveyor Notes:

N/A

PROW/ADA:

Not Found, R304.5.1, R304.5.3

|  | 4 |
|--|---|
|  |   |
|  |   |
|  |   |

Total Cost:

1850.00

| Field Measurements/Component Compliance |                       |      |      |                             |      |  |
|-----------------------------------------|-----------------------|------|------|-----------------------------|------|--|
| Compl                                   | iance Description     | Data | Comp | liance Description          | Data |  |
| N/A                                     | Ramp Length (in)      | 59.0 | Yes  | Ramp Slope (%)              | 6.9  |  |
| No                                      | Ramp Width (in)       | 47.5 | No   | Ramp XSlope (%)             | 4.1  |  |
| N/A                                     | Flare Type LT         | N/A  | N/A  | Flare Type RT               | N/A  |  |
| N/A                                     | Flare Slope LT (%)    | N/A  | N/A  | Flare Slope RT (%)          | N/A  |  |
| N/A                                     | Flare Traversable LT? | N/A  | N/A  | Flare Traversable RT?       | N/A  |  |
| N/A                                     | Landing Length (in)   | N/A  | N/A  | DWS Provided?               | N/A  |  |
| N/A                                     | Landing Width (in)    | N/A  | N/A  | DWS Contrast?               | N/A  |  |
| N/A                                     | Landing Slope (%)     | N/A  | N/A  | DWS Length (in)             | N/A  |  |
| N/A                                     | Landing X Slope (%)   | N/A  | N/A  | DWS Full Width?             | N/A  |  |
| N/A                                     | Landing Curb? (Y/N)   | N/A  | N/A  | DWS Offset (in)             | N/A  |  |
| N/A                                     | Shared Landing?       | N/A  |      |                             |      |  |
| N/A                                     | Gutter Ponding?       | N/A  | N/A  | Gutter Slope (%)            | N/A  |  |
| N/A                                     | Gutter Lip Ht (in)    | N/A  | N/A  | Gutter X Slope (%)          | N/A  |  |
| N/A                                     | Painted X Walk1?      | No   | N/A  | Painted X Walk2?            | N/A  |  |
|                                         | X Walk 1 Direction    | To N |      | X Walk 2 Direction          | N/A  |  |
| N/A                                     | X Walk 1 Width (in)   | N/A  | N/A  | X Walk 2 Width (in)         | N/A  |  |
|                                         | X Walk 1 Slope (%)    | 5.9  |      | X Walk 2 Slope (%)          | N/A  |  |
|                                         | X Walk 1 X Slope (%)  | 2.4  |      | X Walk 2 X Slope (%)        | N/A  |  |
| N/A                                     | Ramp inside XWalk1?   | N/A  | N/A  | Ramp inside XWalk2?         | N/A  |  |
|                                         | Road Slope (%)        | N/A  | N/A  | Clear Space?                | N/A  |  |
|                                         | Road X Slope (%)      | N/A  | N/A  | Clear Space to XWalk (in)   | N/A  |  |
| N/A                                     | Any Obstructions?     | N/A  | N/A  | Storm Grate/Utility Hazard? | N/A  |  |
|                                         | Obstruction Type      |      |      | Storm Grate/Utility Type    |      |  |
|                                         |                       | N/A  |      |                             | N/A  |  |
|                                         |                       |      | Yes  | Surface Condition? (G/P)    | Good |  |