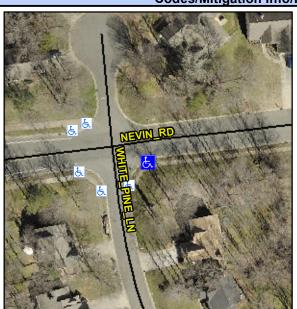

## Access Compliance Report Public Rights-of-Way (Curb Ramps)

Intersection ID: 5749Main Street:NEVIN\_RDCross Street:WHITE\_PINE\_LNLocation:EADA ID: F64CF1654013Ramp Type:PerpInitial Pass/Fail:FailOverall Compliance:NoSeverity Score:10

## Codes/Mitigation Info/Possible Solution

|                         | 1 TO 1 TO 1 TO 1 TO 1 |
|-------------------------|-----------------------|
| Street 1 Name           | NEVIN RD              |
| Stop Condition-Street 2 | None                  |
| Street 2 Name           | N/A                   |
| Stop Condition-Street 1 | N/A                   |