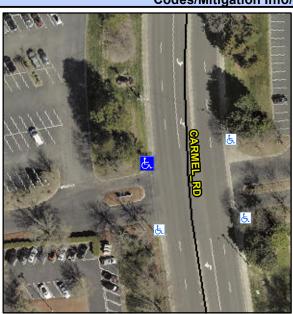

## Access Compliance Report Public Rights-of-Way (Curb Ramps)

Intersection ID: 10022636 Main Street: CARMEL\_RD Cross Street: N/A Location: NW

ADA ID: F651CDB223AE Ramp Type: PerpDiag Initial Pass/Fail: Fail Overall Compliance: No Severity Score: 21.25

## Field Measurements/Component Compliance

Street 1 Name ENTRANCE
Stop Condition-Street 2 None
Street 2 Name CARMEL RD
Stop Condition-Street 1 None

Possible Solutions:

Remove & Replace Curb Ramp With Two New Directional Ramps or Equivalent.