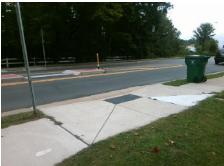

## **Access Compliance Report Public Rights-of-Way** (Curb Ramps)

Intersection ID: N/A Main Street: SARDIS\_RD\_NORTH Cross Street: N/A Location: S **Overall Compliance: No** ADA ID: F6543967E725 Ramp Type: Para Initial Pass/Fail: Fail **Severity Score:** 12.5

Total Cost: 1600.00

| Field Measurements/Component Compliance  Compliance Description Data Compliance Description Data |                      |       |      |                             |       |  |
|--------------------------------------------------------------------------------------------------|----------------------|-------|------|-----------------------------|-------|--|
| N/A                                                                                              | Ramp Length LT (in)  | 72.0  | N/A  | Ramp Length RT (in)         | 72.0  |  |
| Yes                                                                                              | Ramp Width LT (in)   | 60.0  | Yes  | Ramp Width RT (in)          | 60.0  |  |
| No                                                                                               | Ramp Slope LT (%)    | 8.4   | Yes  | Ramp Slope RT (%)           | 8.0   |  |
| Yes                                                                                              | Ramp XSlope LT (%)   | 1.9   | Yes  | Ramp XSlope RT (%)          | 1.4   |  |
| N/A                                                                                              | Landing Length (in)  | N/A   | N/A  | DWS Provided?               | N/A   |  |
| N/A                                                                                              | Landing Width (in)   | N/A   | N/A  | DWS Contrast?               | N/A   |  |
| N/A                                                                                              | Landing Slope (%)    | N/A   | N/A  | DWS Length (in)             | N/A   |  |
| N/A                                                                                              | Landing X Slope (%)  | N/A   | N/A  | DWS Full Width?             | N/A   |  |
| N/A                                                                                              | Landing Curb? (Y/N)  | N/A   | N/A  | DWS Offset (in)             | N/A   |  |
| N/A                                                                                              | Shared Landing?      | N/A   | IV/A | DVVO Oliset (III)           | 11/74 |  |
| N/A                                                                                              | Gutter Ponding?      | N/A   | N/A  | Gutter Slope (%)            | N/A   |  |
| N/A                                                                                              | Gutter Lip Ht (in)   | N/A   | N/A  | Gutter X Slope (%)          | N/A   |  |
| N/A                                                                                              | Painted X Walk1?     | No    | N/A  | Painted X Walk2?            | N/A   |  |
| IV/A                                                                                             | X Walk 1 Direction   | To NW | IV/A | X Walk 2 Direction          | N/A   |  |
| N/A                                                                                              | X Walk 1 Width (in)  | N/A   | N/A  | X Walk 2 Width (in)         | N/A   |  |
| IWA                                                                                              | X Walk 1 Slope (%)   | 3.8   | I WA | X Walk 2 Slope (%)          | N/A   |  |
|                                                                                                  | X Walk 1 X Slope (%) | 1.5   |      | X Walk 2 X Slope (%)        | N/A   |  |
| N/A                                                                                              | Ramp inside XWalk1?  | N/A   | N/A  | Ramp inside XWalk2?         | N/A   |  |
| IWA                                                                                              | Road Slope (%)       | N/A   | N/A  | Clear Space?                | N/A   |  |
|                                                                                                  | Road X Slope (%)     | N/A   | N/A  | Clear Space to XWalk (in)   | N/A   |  |
| N/A                                                                                              | Any Obstructions?    | N/A   | N/A  | Storm Grate/Utility Hazard? | N/A   |  |
| IV/A                                                                                             | Obstruction Type     | IV/A  | IV/A | Storm Grate/Utility Type    | 11/74 |  |
|                                                                                                  | Oboutdon Type        | N/A   |      | Clotti Crate/Clinty Type    | N/A   |  |
|                                                                                                  |                      | 13/4  | Yes  | Surface Condition? (G/P)    | Good  |  |
|                                                                                                  |                      |       | N/A  | Curb Slope (%)              | 9.3   |  |
|                                                                                                  |                      |       | ,    |                             | 3.0   |  |
|                                                                                                  |                      |       |      |                             |       |  |