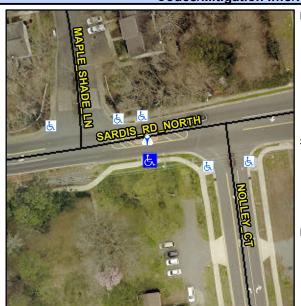

## **Access Compliance Report Public Rights-of-Way** (Curb Ramps)

Intersection ID: N/A Main Street: SARDIS\_RD\_NORTH Cross Street: N/A Location: S **Overall Compliance: No** ADA ID: F6543967E725 Ramp Type: Para Initial Pass/Fail: Fail **Severity Score:** 12.5

**Codes/Mitigation Info/Possible Solution** 

**SARDIS RD NORTH** Street 1 Name Stop Condition-Street 1 None Street 2 Name N/A Stop Condition-Street 2 N/A

| OSSIDIE OCIULION              |     |
|-------------------------------|-----|
| Possible Solutions:           | Cor |
| Remove & Replace Entire Ramp. | N/A |
| ·                             | Yes |
|                               | No  |
|                               | Yes |
|                               | N/A |
|                               | N/A |
| Surveyor Notes:               | N/A |
| N/A                           | N/A |
|                               | N/A |
|                               | N/A |
|                               | N/A |
| PROW/ADA:                     | N/A |
| R304.3.2                      | N/A |
|                               | N/A |
|                               | N/A |
|                               |     |