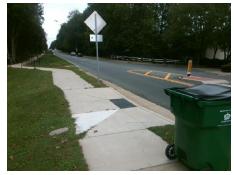

## **Access Compliance Report Public Rights-of-Way** (Curb Ramps)

Intersection ID: N/A Main Street: SARDIS\_RD\_NORTH Cross Street: N/A Location: S **Overall Compliance: No** ADA ID: F6543967E725 Ramp Type: Para Initial Pass/Fail: Fail **Severity Score:** 12.5

Total Cost: 1600.00

| Field Measurements/Component Compliance  Compliance Description Data Compliance Description Data |                      |       |      |                             |       |  |
|--------------------------------------------------------------------------------------------------|----------------------|-------|------|-----------------------------|-------|--|
| N/A                                                                                              | Ramp Length LT (in)  | 72.0  | N/A  | Ramp Length RT (in)         | 72.0  |  |
| Yes                                                                                              | Ramp Width LT (in)   | 60.0  | Yes  | Ramp Width RT (in)          | 60.0  |  |
| No                                                                                               | Ramp Slope LT (%)    | 8.4   | Yes  | Ramp Slope RT (%)           | 8.0   |  |
| Yes                                                                                              | Ramp XSlope LT (%)   | 1.9   | Yes  | Ramp XSlope RT (%)          | 1.4   |  |
| N/A                                                                                              | Landing Length (in)  | N/A   | N/A  | DWS Provided?               | N/A   |  |
| N/A                                                                                              | Landing Width (in)   | N/A   | N/A  | DWS Contrast?               | N/A   |  |
| N/A                                                                                              | Landing Slope (%)    | N/A   | N/A  | DWS Length (in)             | N/A   |  |
| N/A                                                                                              | Landing X Slope (%)  | N/A   | N/A  | DWS Full Width?             | N/A   |  |
| N/A                                                                                              | Landing Curb? (Y/N)  | N/A   | N/A  | DWS Offset (in)             | N/A   |  |
| N/A                                                                                              | Shared Landing?      | N/A   | IV/A | DVVO Oliset (III)           | 11/74 |  |
| N/A                                                                                              | Gutter Ponding?      | N/A   | N/A  | Gutter Slope (%)            | N/A   |  |
| N/A                                                                                              | Gutter Lip Ht (in)   | N/A   | N/A  | Gutter X Slope (%)          | N/A   |  |
| N/A                                                                                              | Painted X Walk1?     | No    | N/A  | Painted X Walk2?            | N/A   |  |
| IV/A                                                                                             | X Walk 1 Direction   | To NW | IV/A | X Walk 2 Direction          | N/A   |  |
| N/A                                                                                              | X Walk 1 Width (in)  | N/A   | N/A  | X Walk 2 Width (in)         | N/A   |  |
| IWA                                                                                              | X Walk 1 Slope (%)   | 3.8   | I WA | X Walk 2 Slope (%)          | N/A   |  |
|                                                                                                  | X Walk 1 X Slope (%) | 1.5   |      | X Walk 2 X Slope (%)        | N/A   |  |
| N/A                                                                                              | Ramp inside XWalk1?  | N/A   | N/A  | Ramp inside XWalk2?         | N/A   |  |
| IWA                                                                                              | Road Slope (%)       | N/A   | N/A  | Clear Space?                | N/A   |  |
|                                                                                                  | Road X Slope (%)     | N/A   | N/A  | Clear Space to XWalk (in)   | N/A   |  |
| N/A                                                                                              | Any Obstructions?    | N/A   | N/A  | Storm Grate/Utility Hazard? | N/A   |  |
| IV/A                                                                                             | Obstruction Type     | IV/A  | IV/A | Storm Grate/Utility Type    | 11/74 |  |
|                                                                                                  | Oboutdon Type        | N/A   |      | Clotti Crate/Clinty Type    | N/A   |  |
|                                                                                                  |                      | 13/4  | Yes  | Surface Condition? (G/P)    | Good  |  |
|                                                                                                  |                      |       | N/A  | Curb Slope (%)              | 9.3   |  |
|                                                                                                  |                      |       | ,    |                             | 3.0   |  |
|                                                                                                  |                      |       |      |                             |       |  |