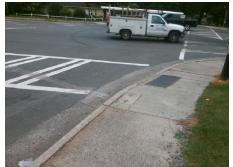

## **Access Compliance Report Public Rights-of-Way** (Curb Ramps)

Intersection ID: 13749 Main Street: BARRINGER DR **Cross Street: REMOUNT RD** Location: SE ADA ID: F65C11F1D6C6 Ramp Type: Perp Initial Pass/Fail: Fail **Overall Compliance: No Severity Score:** 35

Total Cost: 1850.00

| Field Measurements/Component Compliance |     |                       |       |      |                             |      |
|-----------------------------------------|-----|-----------------------|-------|------|-----------------------------|------|
| Compliance Description                  |     |                       | Data  | Comp | liance Description          | Data |
| 1                                       | N/A | Ramp Length (in)      | 61.0  | No   | Ramp Slope (%)              | 12.3 |
| 1                                       | No  | Ramp Width (in)       | 44.0  | No   | Ramp XSlope (%)             | 4.2  |
| ı                                       | N/A | Flare Type LT         | N/A   | N/A  | Flare Type RT               | N/A  |
| 1                                       | N/A | Flare Slope LT (%)    | N/A   | N/A  | Flare Slope RT (%)          | N/A  |
| 1                                       | N/A | Flare Traversable LT? | N/A   | N/A  | Flare Traversable RT?       | N/A  |
| 1                                       | N/A | Landing Length (in)   | N/A   | N/A  | DWS Provided?               | N/A  |
| 1                                       | N/A | Landing Width (in)    | N/A   | N/A  | DWS Contrast?               | N/A  |
| ı                                       | N/A | Landing Slope (%)     | N/A   | N/A  | DWS Length (in)             | N/A  |
| 1                                       | N/A | Landing X Slope (%)   | N/A   | N/A  | DWS Full Width?             | N/A  |
| 1                                       | N/A | Landing Curb? (Y/N)   | N/A   | N/A  | DWS Offset (in)             | N/A  |
| 1                                       | N/A | Shared Landing?       | N/A   |      |                             |      |
| 1                                       | N/A | Gutter Ponding?       | N/A   | N/A  | Gutter Slope (%)            | N/A  |
| 1                                       | N/A | Gutter Lip Ht (in)    | N/A   | N/A  | Gutter X Slope (%)          | N/A  |
| 1                                       | N/A | Painted X Walk1?      | Yes   | N/A  | Painted X Walk2?            | N/A  |
|                                         |     | X Walk 1 Direction    | To W  |      | X Walk 2 Direction          | N/A  |
| 1                                       | N/A | X Walk 1 Width (in)   | 108.0 | N/A  | X Walk 2 Width (in)         | N/A  |
|                                         |     | X Walk 1 Slope (%)    | 6.1   |      | X Walk 2 Slope (%)          | N/A  |
|                                         |     | X Walk 1 X Slope (%)  | 0.5   |      | X Walk 2 X Slope (%)        | N/A  |
| 1                                       | N/A | Ramp inside XWalk1?   | Yes   | N/A  | Ramp inside XWalk2?         | N/A  |
|                                         |     | Road Slope (%)        | N/A   | N/A  | Clear Space?                | N/A  |
|                                         |     | Road X Slope (%)      | N/A   | N/A  | Clear Space to XWalk (in)   | N/A  |
| ı                                       | N/A | Any Obstructions?     | N/A   | N/A  | Storm Grate/Utility Hazard? | N/A  |
|                                         |     | Obstruction Type      |       |      | Storm Grate/Utility Type    |      |
|                                         |     |                       | N/A   |      |                             | N/A  |
|                                         |     |                       |       | Yes  | Surface Condition? (G/P)    | Good |
|                                         |     |                       |       |      |                             |      |