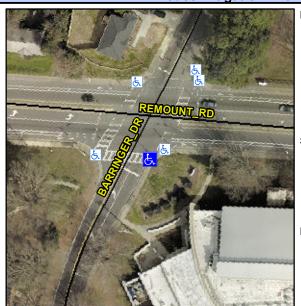

## **Access Compliance Report Public Rights-of-Way** (Curb Ramps)

Intersection ID: 13749 Main Street: BARRINGER DR **Cross Street: REMOUNT RD** Location: SE ADA ID: F65C11F1D6C6 Ramp Type: Perp Initial Pass/Fail: Fail **Overall Compliance: No Severity Score:** 35

**Codes/Mitigation Info/Possible Solution** 

BARRINGER DR Street 1 Name Stop Condition-Street 2 Signal Street 2 Name N/A Stop Condition-Street 1 N/A Possible Solutions: Remove & Replace Entire Ramp. Surveyor Notes: N/A PROW/ADA: Not Found, R304.5.1, R304.2.2, R304.5.3