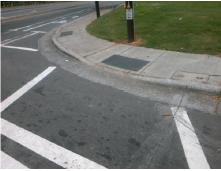

## **Access Compliance Report Public Rights-of-Way** (Curb Ramps)

Intersection ID: 13749 Main Street: BARRINGER DR **Cross Street: REMOUNT RD** Location: SE ADA ID: F65C11F1D6C6 Ramp Type: Perp Initial Pass/Fail: Fail **Overall Compliance: No Severity Score:** 35

Total Cost: 1850.00

| Field Measurements/Component Compliance |     |                       |       |      |                             |      |
|-----------------------------------------|-----|-----------------------|-------|------|-----------------------------|------|
| Compliance Description                  |     |                       | Data  | Comp | liance Description          | Data |
| 1                                       | N/A | Ramp Length (in)      | 61.0  | No   | Ramp Slope (%)              | 12.3 |
| 1                                       | No  | Ramp Width (in)       | 44.0  | No   | Ramp XSlope (%)             | 4.2  |
| ı                                       | N/A | Flare Type LT         | N/A   | N/A  | Flare Type RT               | N/A  |
| 1                                       | N/A | Flare Slope LT (%)    | N/A   | N/A  | Flare Slope RT (%)          | N/A  |
| 1                                       | N/A | Flare Traversable LT? | N/A   | N/A  | Flare Traversable RT?       | N/A  |
| 1                                       | N/A | Landing Length (in)   | N/A   | N/A  | DWS Provided?               | N/A  |
| 1                                       | N/A | Landing Width (in)    | N/A   | N/A  | DWS Contrast?               | N/A  |
| ı                                       | N/A | Landing Slope (%)     | N/A   | N/A  | DWS Length (in)             | N/A  |
| 1                                       | N/A | Landing X Slope (%)   | N/A   | N/A  | DWS Full Width?             | N/A  |
| 1                                       | N/A | Landing Curb? (Y/N)   | N/A   | N/A  | DWS Offset (in)             | N/A  |
| 1                                       | N/A | Shared Landing?       | N/A   |      |                             |      |
| 1                                       | N/A | Gutter Ponding?       | N/A   | N/A  | Gutter Slope (%)            | N/A  |
| 1                                       | N/A | Gutter Lip Ht (in)    | N/A   | N/A  | Gutter X Slope (%)          | N/A  |
| 1                                       | N/A | Painted X Walk1?      | Yes   | N/A  | Painted X Walk2?            | N/A  |
|                                         |     | X Walk 1 Direction    | To W  |      | X Walk 2 Direction          | N/A  |
| 1                                       | N/A | X Walk 1 Width (in)   | 108.0 | N/A  | X Walk 2 Width (in)         | N/A  |
|                                         |     | X Walk 1 Slope (%)    | 6.1   |      | X Walk 2 Slope (%)          | N/A  |
|                                         |     | X Walk 1 X Slope (%)  | 0.5   |      | X Walk 2 X Slope (%)        | N/A  |
| 1                                       | N/A | Ramp inside XWalk1?   | Yes   | N/A  | Ramp inside XWalk2?         | N/A  |
|                                         |     | Road Slope (%)        | N/A   | N/A  | Clear Space?                | N/A  |
|                                         |     | Road X Slope (%)      | N/A   | N/A  | Clear Space to XWalk (in)   | N/A  |
| ı                                       | N/A | Any Obstructions?     | N/A   | N/A  | Storm Grate/Utility Hazard? | N/A  |
|                                         |     | Obstruction Type      |       |      | Storm Grate/Utility Type    |      |
|                                         |     |                       | N/A   |      |                             | N/A  |
|                                         |     |                       |       | Yes  | Surface Condition? (G/P)    | Good |
|                                         |     |                       |       |      |                             |      |