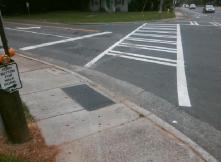

## **Access Compliance Report Public Rights-of-Way** (Curb Ramps)

Intersection ID: 13749 Main Street: BARRINGER DR **Cross Street: REMOUNT RD** Location: SE ADA ID: F65C11F1D6C6 Ramp Type: Perp Initial Pass/Fail: Fail **Overall Compliance: No Severity Score:** 35

Total Cost: 1850.00

| Field Measurements/Component Compliance |     |                       |       |      |                             |      |
|-----------------------------------------|-----|-----------------------|-------|------|-----------------------------|------|
| Compliance Description                  |     |                       | Data  | Comp | liance Description          | Data |
| 1                                       | N/A | Ramp Length (in)      | 61.0  | No   | Ramp Slope (%)              | 12.3 |
| 1                                       | No  | Ramp Width (in)       | 44.0  | No   | Ramp XSlope (%)             | 4.2  |
| ı                                       | N/A | Flare Type LT         | N/A   | N/A  | Flare Type RT               | N/A  |
| 1                                       | N/A | Flare Slope LT (%)    | N/A   | N/A  | Flare Slope RT (%)          | N/A  |
| 1                                       | N/A | Flare Traversable LT? | N/A   | N/A  | Flare Traversable RT?       | N/A  |
| 1                                       | N/A | Landing Length (in)   | N/A   | N/A  | DWS Provided?               | N/A  |
| 1                                       | N/A | Landing Width (in)    | N/A   | N/A  | DWS Contrast?               | N/A  |
| ı                                       | N/A | Landing Slope (%)     | N/A   | N/A  | DWS Length (in)             | N/A  |
| 1                                       | N/A | Landing X Slope (%)   | N/A   | N/A  | DWS Full Width?             | N/A  |
| 1                                       | N/A | Landing Curb? (Y/N)   | N/A   | N/A  | DWS Offset (in)             | N/A  |
| 1                                       | N/A | Shared Landing?       | N/A   |      |                             |      |
| 1                                       | N/A | Gutter Ponding?       | N/A   | N/A  | Gutter Slope (%)            | N/A  |
| 1                                       | N/A | Gutter Lip Ht (in)    | N/A   | N/A  | Gutter X Slope (%)          | N/A  |
| 1                                       | N/A | Painted X Walk1?      | Yes   | N/A  | Painted X Walk2?            | N/A  |
|                                         |     | X Walk 1 Direction    | To W  |      | X Walk 2 Direction          | N/A  |
| 1                                       | N/A | X Walk 1 Width (in)   | 108.0 | N/A  | X Walk 2 Width (in)         | N/A  |
|                                         |     | X Walk 1 Slope (%)    | 6.1   |      | X Walk 2 Slope (%)          | N/A  |
|                                         |     | X Walk 1 X Slope (%)  | 0.5   |      | X Walk 2 X Slope (%)        | N/A  |
| 1                                       | N/A | Ramp inside XWalk1?   | Yes   | N/A  | Ramp inside XWalk2?         | N/A  |
|                                         |     | Road Slope (%)        | N/A   | N/A  | Clear Space?                | N/A  |
|                                         |     | Road X Slope (%)      | N/A   | N/A  | Clear Space to XWalk (in)   | N/A  |
| ı                                       | N/A | Any Obstructions?     | N/A   | N/A  | Storm Grate/Utility Hazard? | N/A  |
|                                         |     | Obstruction Type      |       |      | Storm Grate/Utility Type    |      |
|                                         |     |                       | N/A   |      |                             | N/A  |
|                                         |     |                       |       | Yes  | Surface Condition? (G/P)    | Good |
|                                         |     |                       |       |      |                             |      |