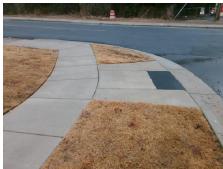

## Access Compliance Report Public Rights-of-Way (Curb Ramps)

Intersection ID: 11748 Main Street: BERRYHILL\_RD Cross Street: FLEETWOOD\_DR Location: S

ADA ID: F66BC58C420E Ramp Type: Perp Initial Pass/Fail: Fail Overall Compliance: No Severity Score: 8.75

## Field Measurements/Component Compliance

Street 1 Name FLEETWOOD DR
Stop Condition-Street 2 StopSign
Street 2 Name N/A
Stop Condition-Street 1 N/A

Possible Solutions:

Remove & Replace Entire Ramp.

Surveyor Notes: