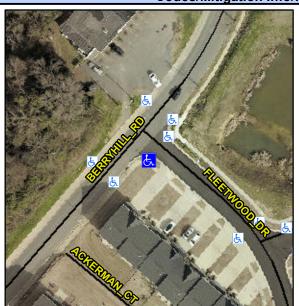

## Access Compliance Report Public Rights-of-Way (Curb Ramps)

Intersection ID: 11748 Main Street: BERRYHILL\_RD Cross Street: FLEETWOOD\_DR Location: S

ADA ID: F66BC58C420E Ramp Type: Perp Initial Pass/Fail: Fail Overall Compliance: No Severity Score: 8.75

## Field Measurements/Component Compliance

Street 1 Name FLEETWOOD DR
Stop Condition-Street 2 StopSign
Street 2 Name N/A
Stop Condition-Street 1 N/A

Possible Solutions:

Remove & Replace Entire Ramp.

Surveyor Notes: