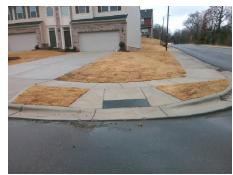

## Access Compliance Report Public Rights-of-Way (Curb Ramps)

Intersection ID: 11748 Main Street: BERRYHILL\_RD Cross Street: FLEETWOOD\_DR Location: S

ADA ID: F66BC58C420E Ramp Type: Perp Initial Pass/Fail: Fail Overall Compliance: No Severity Score: 8.75

## Field Measurements/Component Compliance

Street 1 Name FLEETWOOD DR
Stop Condition-Street 2 StopSign
Street 2 Name N/A
Stop Condition-Street 1 N/A

Possible Solutions:

Remove & Replace Entire Ramp.

Surveyor Notes: