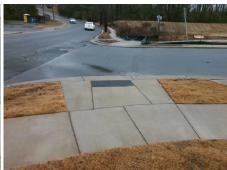

## Access Compliance Report Public Rights-of-Way (Curb Ramps)

Intersection ID: 11748 Main Street: BERRYHILL\_RD Cross Street: FLEETWOOD\_DR Location: S

ADA ID: F66BC58C420E Ramp Type: Perp Initial Pass/Fail: Fail Overall Compliance: No Severity Score: 8.75

## Field Measurements/Component Compliance

Street 1 Name FLEETWOOD DR
Stop Condition-Street 2 StopSign
Street 2 Name N/A
Stop Condition-Street 1 N/A

Possible Solutions:

Remove & Replace Entire Ramp.

Surveyor Notes: