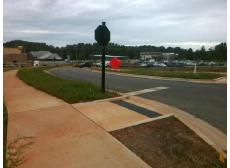

## Access Compliance Report Public Rights-of-Way (Curb Ramps)

Intersection ID: 54301 Main Street: GOLF\_LINKS\_DR Cross Street: PROVIDENCE\_FARM\_LN Location: SW

ADA ID: F66D8BA7346A Ramp Type: Directional1 Initial Pass/Fail: Fail Overall Compliance: No Severity Score: 12.5

## Field Measurements/Component Compliance

Curb Slope (%)

8.6

Street 1 Name PROVIDENCE FARM LN
Stop Condition-Street 1 StopSign
Street 2 Name N/A
Stop Condition-Street 2 N/A

| /Possible Solution           |    |         | Field Measurements/Component Compliance |                       |       |      |         |                       |      |
|------------------------------|----|---------|-----------------------------------------|-----------------------|-------|------|---------|-----------------------|------|
| Possible Solutions:          |    |         | Comp                                    | liance Description    | Data  | Comp | liance  | Description           | Data |
| Remove & Replace Entire Ramp |    | np.     | N/A                                     | Ramp Length (in)      | 91.0  | N/A  | Grade   | Break?                | N/A  |
|                              |    | -       | Yes                                     | Ramp Width (in)       | 94.0  | N/A  | Grade   | Break Slope (%)       | 0.0  |
|                              |    |         | Yes                                     | Ramp Slope (%)        | 7.1   | N/A  | Grade   | Break XSlope (%)      | 0.0  |
|                              |    |         | No                                      | Ramp XSlope (%)       | 5.7   |      |         |                       |      |
|                              |    |         | N/A                                     | Flare Type LT         | N/A   | N/A  | Flare 1 | Гуре RT               | N/A  |
|                              |    |         | N/A                                     | Flare Slope LT (%)    | N/A   | N/A  | Flare S | Slope RT (%)          | 0.0  |
| Surveyor Notes:              |    |         | N/A                                     | Flare Traversable LT? | N/A   | N/A  | Flare 1 | Traversable RT?       | N/A  |
| N/A                          |    |         | N/A                                     | Landing Length (in)   | 0.0   | N/A  | DWS I   | Provided?             | N/A  |
|                              |    |         | N/A                                     | Landing Width (in)    | 0.0   | N/A  | DWS (   | Contrast?             | N/A  |
|                              |    |         | N/A                                     | Landing Slope (%)     | 0.0   | N/A  | DWS I   | _ength (in)           | N/A  |
|                              |    |         | N/A                                     | Landing X Slope (%)   | 0.0   | N/A  | DWS I   | Full Width?           | N/A  |
| PROW/ADA:                    |    |         | N/A                                     | Landing Curb? (Y/N)   | N/A   | N/A  | DWS (   | Offset LT (in)        | N/A  |
| R304.5.3                     |    |         | N/A                                     | Shared Landing?       | N/A   | N/A  | DWS (   | Offset RT (in)        | N/A  |
|                              |    |         | N/A                                     | Gutter Ponding?       | 0.0   | N/A  | Gutter  | Slope (%)             | N/A  |
|                              |    |         | N/A                                     | Gutter Lip Ht (in)    | 0.0   | N/A  | Gutter  | X Slope (%)           | N/A  |
|                              |    |         | N/A                                     | Painted X Walk1?      | No    |      | Road S  | Slope (%)             | 1.1  |
|                              |    |         |                                         | X Walk 1 Direction    | To NW |      | Road 2  | X Slope (%)           | 1.0  |
|                              |    |         |                                         | X Walk 1 Width (in)   | N/A   |      | Clear   | Space?                | N/A  |
|                              |    |         |                                         | X Walk 1 Slope (%)    | 1.1   | N/A  | Clear   | Space to XWalk (in)   | N/A  |
|                              |    |         |                                         | X Walk 1 X Slope (%)  | 1.0   | N/A  | Storm   | Grate/Utility Hazard? | N/A  |
|                              |    |         | N/A                                     | Ramp inside XWalk1?   | N/A   |      | Storm   | Grate/Utility Type    |      |
|                              |    |         | N/A                                     | Any Obstructions?     | N/A   |      |         |                       | N/A  |
| Total Cost:                  | \$ | 1600.00 |                                         | Obstruction Type      |       | Yes  | Surfac  | e Condition? (G/P)    | Good |