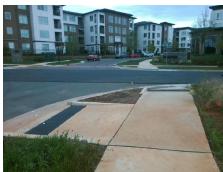

## Access Compliance Report Public Rights-of-Way (Curb Ramps)

Intersection ID: 54301 Main Street: GOLF\_LINKS\_DR Cross Street: PROVIDENCE\_FARM\_LN Location: SW

ADA ID: F66D8BA7346A Ramp Type: Directional1 Initial Pass/Fail: Fail Overall Compliance: No Severity Score: 12.5

## Field Measurements/Component Compliance

Curb Slope (%)

8.6

Street 1 Name PROVIDENCE FARM LN
Stop Condition-Street 1 StopSign
Street 2 Name N/A
Stop Condition-Street 2 N/A

| /Possible Solution           |    |         | Field Measurements/Component Compliance |                       |       |      |         |                       |      |
|------------------------------|----|---------|-----------------------------------------|-----------------------|-------|------|---------|-----------------------|------|
| Possible Solutions:          |    |         | Comp                                    | liance Description    | Data  | Comp | liance  | Description           | Data |
| Remove & Replace Entire Ramp |    | np.     | N/A                                     | Ramp Length (in)      | 91.0  | N/A  | Grade   | Break?                | N/A  |
|                              |    | -       | Yes                                     | Ramp Width (in)       | 94.0  | N/A  | Grade   | Break Slope (%)       | 0.0  |
|                              |    |         | Yes                                     | Ramp Slope (%)        | 7.1   | N/A  | Grade   | Break XSlope (%)      | 0.0  |
|                              |    |         | No                                      | Ramp XSlope (%)       | 5.7   |      |         |                       |      |
|                              |    |         | N/A                                     | Flare Type LT         | N/A   | N/A  | Flare 1 | Гуре RT               | N/A  |
|                              |    |         | N/A                                     | Flare Slope LT (%)    | N/A   | N/A  | Flare S | Slope RT (%)          | 0.0  |
| Surveyor Notes:              |    |         | N/A                                     | Flare Traversable LT? | N/A   | N/A  | Flare 1 | Traversable RT?       | N/A  |
| N/A                          |    |         | N/A                                     | Landing Length (in)   | 0.0   | N/A  | DWS I   | Provided?             | N/A  |
|                              |    |         | N/A                                     | Landing Width (in)    | 0.0   | N/A  | DWS (   | Contrast?             | N/A  |
|                              |    |         | N/A                                     | Landing Slope (%)     | 0.0   | N/A  | DWS I   | _ength (in)           | N/A  |
|                              |    |         | N/A                                     | Landing X Slope (%)   | 0.0   | N/A  | DWS I   | Full Width?           | N/A  |
| PROW/ADA:                    |    |         | N/A                                     | Landing Curb? (Y/N)   | N/A   | N/A  | DWS (   | Offset LT (in)        | N/A  |
| R304.5.3                     |    |         | N/A                                     | Shared Landing?       | N/A   | N/A  | DWS (   | Offset RT (in)        | N/A  |
|                              |    |         | N/A                                     | Gutter Ponding?       | 0.0   | N/A  | Gutter  | Slope (%)             | N/A  |
|                              |    |         | N/A                                     | Gutter Lip Ht (in)    | 0.0   | N/A  | Gutter  | X Slope (%)           | N/A  |
|                              |    |         | N/A                                     | Painted X Walk1?      | No    |      | Road S  | Slope (%)             | 1.1  |
|                              |    |         |                                         | X Walk 1 Direction    | To NW |      | Road 2  | X Slope (%)           | 1.0  |
|                              |    |         |                                         | X Walk 1 Width (in)   | N/A   |      | Clear   | Space?                | N/A  |
|                              |    |         |                                         | X Walk 1 Slope (%)    | 1.1   | N/A  | Clear   | Space to XWalk (in)   | N/A  |
|                              |    |         |                                         | X Walk 1 X Slope (%)  | 1.0   | N/A  | Storm   | Grate/Utility Hazard? | N/A  |
|                              |    |         | N/A                                     | Ramp inside XWalk1?   | N/A   |      | Storm   | Grate/Utility Type    |      |
|                              |    |         | N/A                                     | Any Obstructions?     | N/A   |      |         |                       | N/A  |
| Total Cost:                  | \$ | 1600.00 |                                         | Obstruction Type      |       | Yes  | Surfac  | e Condition? (G/P)    | Good |