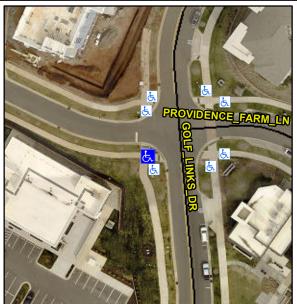

## Access Compliance Report Public Rights-of-Way (Curb Ramps)

Intersection ID: 54301 Main Street: GOLF\_LINKS\_DR Cross Street: PROVIDENCE\_FARM\_LN Location: SW

ADA ID: F66D8BA7346A Ramp Type: Directional1 Initial Pass/Fail: Fail Overall Compliance: No Severity Score: 12.5