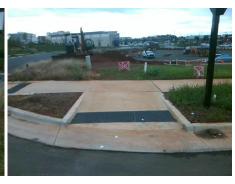

## Access Compliance Report Public Rights-of-Way (Curb Ramps)

Intersection ID: 54301 Main Street: GOLF\_LINKS\_DR Cross Street: PROVIDENCE\_FARM\_LN Location: SW

ADA ID: F66D8BA7346A Ramp Type: Directional1 Initial Pass/Fail: Fail Overall Compliance: No Severity Score: 12.5

## Field Measurements/Component Compliance

Curb Slope (%)

8.6

Street 1 Name PROVIDENCE FARM LN
Stop Condition-Street 1 StopSign
Street 2 Name N/A
Stop Condition-Street 2 N/A

| /Possible Solution           |    |         | Field Measurements/Component Compliance |                       |       |      |         |                       |      |
|------------------------------|----|---------|-----------------------------------------|-----------------------|-------|------|---------|-----------------------|------|
| Possible Solutions:          |    |         | Comp                                    | liance Description    | Data  | Comp | liance  | Description           | Data |
| Remove & Replace Entire Ramp |    | np.     | N/A                                     | Ramp Length (in)      | 91.0  | N/A  | Grade   | Break?                | N/A  |
|                              |    | -       | Yes                                     | Ramp Width (in)       | 94.0  | N/A  | Grade   | Break Slope (%)       | 0.0  |
|                              |    |         | Yes                                     | Ramp Slope (%)        | 7.1   | N/A  | Grade   | Break XSlope (%)      | 0.0  |
|                              |    |         | No                                      | Ramp XSlope (%)       | 5.7   |      |         |                       |      |
|                              |    |         | N/A                                     | Flare Type LT         | N/A   | N/A  | Flare 1 | Гуре RT               | N/A  |
|                              |    |         | N/A                                     | Flare Slope LT (%)    | N/A   | N/A  | Flare S | Slope RT (%)          | 0.0  |
| Surveyor Notes:              |    |         | N/A                                     | Flare Traversable LT? | N/A   | N/A  | Flare 1 | Traversable RT?       | N/A  |
| N/A                          |    |         | N/A                                     | Landing Length (in)   | 0.0   | N/A  | DWS I   | Provided?             | N/A  |
|                              |    |         | N/A                                     | Landing Width (in)    | 0.0   | N/A  | DWS (   | Contrast?             | N/A  |
|                              |    |         | N/A                                     | Landing Slope (%)     | 0.0   | N/A  | DWS I   | _ength (in)           | N/A  |
|                              |    |         | N/A                                     | Landing X Slope (%)   | 0.0   | N/A  | DWS I   | Full Width?           | N/A  |
| PROW/ADA:                    |    |         | N/A                                     | Landing Curb? (Y/N)   | N/A   | N/A  | DWS (   | Offset LT (in)        | N/A  |
| R304.5.3                     |    |         | N/A                                     | Shared Landing?       | N/A   | N/A  | DWS (   | Offset RT (in)        | N/A  |
|                              |    |         | N/A                                     | Gutter Ponding?       | 0.0   | N/A  | Gutter  | Slope (%)             | N/A  |
|                              |    |         | N/A                                     | Gutter Lip Ht (in)    | 0.0   | N/A  | Gutter  | X Slope (%)           | N/A  |
|                              |    |         | N/A                                     | Painted X Walk1?      | No    |      | Road S  | Slope (%)             | 1.1  |
|                              |    |         |                                         | X Walk 1 Direction    | To NW |      | Road 2  | X Slope (%)           | 1.0  |
|                              |    |         |                                         | X Walk 1 Width (in)   | N/A   |      | Clear   | Space?                | N/A  |
|                              |    |         |                                         | X Walk 1 Slope (%)    | 1.1   | N/A  | Clear   | Space to XWalk (in)   | N/A  |
|                              |    |         |                                         | X Walk 1 X Slope (%)  | 1.0   | N/A  | Storm   | Grate/Utility Hazard? | N/A  |
|                              |    |         | N/A                                     | Ramp inside XWalk1?   | N/A   |      | Storm   | Grate/Utility Type    |      |
|                              |    |         | N/A                                     | Any Obstructions?     | N/A   |      |         |                       | N/A  |
| Total Cost:                  | \$ | 1600.00 |                                         | Obstruction Type      |       | Yes  | Surfac  | e Condition? (G/P)    | Good |