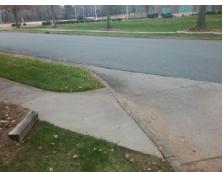

## Field Measurements/Component Compliance

Street 1 Name
Stop Condition-Street 2
Street 2 Name
Stop Condition-Street 1

ENTRANCE None MCALPINE PARK DR

None

Possible Solutions:

Remove & Replace Curb Ramp With Two New Directional Ramps or Equivalent.

Surveyor Notes:

N/A

PROW/ADA:

R304.5.1, R304.2.2

Total Cost: \$ 3200.00

| Field Measurements/Component Compliance |                        |                       |      |                        |                             |      |
|-----------------------------------------|------------------------|-----------------------|------|------------------------|-----------------------------|------|
|                                         | Compliance Description |                       | Data | Compliance Description |                             | Data |
|                                         | N/A                    | Ramp Length (in)      | 74.0 | No                     | Ramp Slope (%)              | 12.8 |
|                                         | No                     | Ramp Width (in)       | 32.0 | Yes                    | Ramp XSlope (%)             | 1.3  |
|                                         | N/A                    | Flare Type LT         | N/A  | N/A                    | Flare Type RT               | N/A  |
|                                         | N/A                    | Flare Slope LT (%)    | N/A  | N/A                    | Flare Slope RT (%)          | N/A  |
|                                         | N/A                    | Flare Traversable LT? | N/A  | N/A                    | Flare Traversable RT?       | N/A  |
|                                         | N/A                    | Landing Length (in)   | N/A  | N/A                    | DWS Provided?               | N/A  |
|                                         | N/A                    | Landing Width (in)    | N/A  | N/A                    | DWS Contrast?               | N/A  |
|                                         | N/A                    | Landing Slope (%)     | N/A  | N/A                    | DWS Length (in)             | N/A  |
|                                         | N/A                    | Landing X Slope (%)   | N/A  | N/A                    | DWS Full Width?             | N/A  |
|                                         | N/A                    | Landing Curb? (Y/N)   | N/A  | N/A                    | DWS Offset (in)             | N/A  |
|                                         | N/A                    | Shared Landing?       | N/A  |                        |                             |      |
|                                         | N/A                    | Gutter Ponding?       | N/A  | N/A                    | Gutter Slope (%)            | N/A  |
|                                         | N/A                    | Gutter Lip Ht (in)    | N/A  | N/A                    | Gutter X Slope (%)          | N/A  |
|                                         | N/A                    | Painted X Walk1?      | No   | N/A                    | Painted X Walk2?            | No   |
|                                         |                        | X Walk 1 Direction    | To S |                        | X Walk 2 Direction          | То Е |
|                                         | N/A                    | X Walk 1 Width (in)   | N/A  | N/A                    | X Walk 2 Width (in)         | N/A  |
|                                         |                        | X Walk 1 Slope (%)    | 0.2  |                        | X Walk 2 Slope (%)          | 5.7  |
|                                         |                        | X Walk 1 X Slope (%)  | 0.3  |                        | X Walk 2 X Slope (%)        | 4.2  |
|                                         | N/A                    | Ramp inside XWalk1?   | N/A  | N/A                    | Ramp inside XWalk2?         | N/A  |
|                                         |                        | Road Slope (%)        | 1.5  | N/A                    | Clear Space?                | N/A  |
|                                         |                        | Road X Slope (%)      | 1.0  | N/A                    | Clear Space to XWalk (in)   | N/A  |
|                                         | N/A                    | Any Obstructions?     | N/A  | N/A                    | Storm Grate/Utility Hazard? | N/A  |
|                                         |                        | Obstruction Type      |      |                        | Storm Grate/Utility Type    |      |
|                                         |                        |                       | N/A  |                        |                             | N/A  |
|                                         |                        |                       |      | Yes                    | Surface Condition? (G/P)    | Good |
| _                                       |                        |                       |      |                        |                             |      |