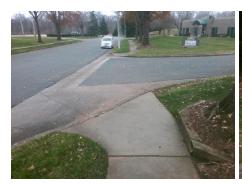

## Field Measurements/Component Compliance

Street 1 Name
Stop Condition-Street 2
Street 2 Name
Stop Condition-Street 1

ENTRANCE None MCALPINE PARK DR

None

Possible Solutions:

Remove & Replace Curb Ramp With Two New Directional Ramps or Equivalent.

Surveyor Notes:

N/A

PROW/ADA:

R304.5.1, R304.2.2

Total Cost: \$ 3200.00

| Field Measurements/Component Compliance |                        |                       |      |                        |                             |      |
|-----------------------------------------|------------------------|-----------------------|------|------------------------|-----------------------------|------|
|                                         | Compliance Description |                       | Data | Compliance Description |                             | Data |
|                                         | N/A                    | Ramp Length (in)      | 74.0 | No                     | Ramp Slope (%)              | 12.8 |
|                                         | No                     | Ramp Width (in)       | 32.0 | Yes                    | Ramp XSlope (%)             | 1.3  |
|                                         | N/A                    | Flare Type LT         | N/A  | N/A                    | Flare Type RT               | N/A  |
|                                         | N/A                    | Flare Slope LT (%)    | N/A  | N/A                    | Flare Slope RT (%)          | N/A  |
|                                         | N/A                    | Flare Traversable LT? | N/A  | N/A                    | Flare Traversable RT?       | N/A  |
|                                         | N/A                    | Landing Length (in)   | N/A  | N/A                    | DWS Provided?               | N/A  |
|                                         | N/A                    | Landing Width (in)    | N/A  | N/A                    | DWS Contrast?               | N/A  |
|                                         | N/A                    | Landing Slope (%)     | N/A  | N/A                    | DWS Length (in)             | N/A  |
|                                         | N/A                    | Landing X Slope (%)   | N/A  | N/A                    | DWS Full Width?             | N/A  |
|                                         | N/A                    | Landing Curb? (Y/N)   | N/A  | N/A                    | DWS Offset (in)             | N/A  |
|                                         | N/A                    | Shared Landing?       | N/A  |                        |                             |      |
|                                         | N/A                    | Gutter Ponding?       | N/A  | N/A                    | Gutter Slope (%)            | N/A  |
|                                         | N/A                    | Gutter Lip Ht (in)    | N/A  | N/A                    | Gutter X Slope (%)          | N/A  |
|                                         | N/A                    | Painted X Walk1?      | No   | N/A                    | Painted X Walk2?            | No   |
|                                         |                        | X Walk 1 Direction    | To S |                        | X Walk 2 Direction          | То Е |
|                                         | N/A                    | X Walk 1 Width (in)   | N/A  | N/A                    | X Walk 2 Width (in)         | N/A  |
|                                         |                        | X Walk 1 Slope (%)    | 0.2  |                        | X Walk 2 Slope (%)          | 5.7  |
|                                         |                        | X Walk 1 X Slope (%)  | 0.3  |                        | X Walk 2 X Slope (%)        | 4.2  |
|                                         | N/A                    | Ramp inside XWalk1?   | N/A  | N/A                    | Ramp inside XWalk2?         | N/A  |
|                                         |                        | Road Slope (%)        | 1.5  | N/A                    | Clear Space?                | N/A  |
|                                         |                        | Road X Slope (%)      | 1.0  | N/A                    | Clear Space to XWalk (in)   | N/A  |
|                                         | N/A                    | Any Obstructions?     | N/A  | N/A                    | Storm Grate/Utility Hazard? | N/A  |
|                                         |                        | Obstruction Type      |      |                        | Storm Grate/Utility Type    |      |
|                                         |                        |                       | N/A  |                        |                             | N/A  |
|                                         |                        |                       |      | Yes                    | Surface Condition? (G/P)    | Good |
| _                                       |                        |                       |      |                        |                             |      |