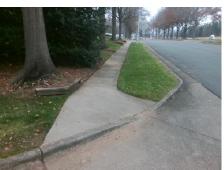

## Field Measurements/Component Compliance

Street 1 Name
Stop Condition-Street 2
Street 2 Name
Stop Condition-Street 1

ENTRANCE None MCALPINE PARK DR

None

Possible Solutions:

Remove & Replace Curb Ramp With Two New Directional Ramps or Equivalent.

Surveyor Notes:

N/A

PROW/ADA:

R304.5.1, R304.2.2

Total Cost: \$ 3200.00

| Field Measurements/Component Compliance |                        |                       |      |                        |                             |      |
|-----------------------------------------|------------------------|-----------------------|------|------------------------|-----------------------------|------|
|                                         | Compliance Description |                       | Data | Compliance Description |                             | Data |
|                                         | N/A                    | Ramp Length (in)      | 74.0 | No                     | Ramp Slope (%)              | 12.8 |
|                                         | No                     | Ramp Width (in)       | 32.0 | Yes                    | Ramp XSlope (%)             | 1.3  |
|                                         | N/A                    | Flare Type LT         | N/A  | N/A                    | Flare Type RT               | N/A  |
|                                         | N/A                    | Flare Slope LT (%)    | N/A  | N/A                    | Flare Slope RT (%)          | N/A  |
|                                         | N/A                    | Flare Traversable LT? | N/A  | N/A                    | Flare Traversable RT?       | N/A  |
|                                         | N/A                    | Landing Length (in)   | N/A  | N/A                    | DWS Provided?               | N/A  |
|                                         | N/A                    | Landing Width (in)    | N/A  | N/A                    | DWS Contrast?               | N/A  |
|                                         | N/A                    | Landing Slope (%)     | N/A  | N/A                    | DWS Length (in)             | N/A  |
|                                         | N/A                    | Landing X Slope (%)   | N/A  | N/A                    | DWS Full Width?             | N/A  |
|                                         | N/A                    | Landing Curb? (Y/N)   | N/A  | N/A                    | DWS Offset (in)             | N/A  |
|                                         | N/A                    | Shared Landing?       | N/A  |                        |                             |      |
|                                         | N/A                    | Gutter Ponding?       | N/A  | N/A                    | Gutter Slope (%)            | N/A  |
|                                         | N/A                    | Gutter Lip Ht (in)    | N/A  | N/A                    | Gutter X Slope (%)          | N/A  |
|                                         | N/A                    | Painted X Walk1?      | No   | N/A                    | Painted X Walk2?            | No   |
|                                         |                        | X Walk 1 Direction    | To S |                        | X Walk 2 Direction          | То Е |
|                                         | N/A                    | X Walk 1 Width (in)   | N/A  | N/A                    | X Walk 2 Width (in)         | N/A  |
|                                         |                        | X Walk 1 Slope (%)    | 0.2  |                        | X Walk 2 Slope (%)          | 5.7  |
|                                         |                        | X Walk 1 X Slope (%)  | 0.3  |                        | X Walk 2 X Slope (%)        | 4.2  |
|                                         | N/A                    | Ramp inside XWalk1?   | N/A  | N/A                    | Ramp inside XWalk2?         | N/A  |
|                                         |                        | Road Slope (%)        | 1.5  | N/A                    | Clear Space?                | N/A  |
|                                         |                        | Road X Slope (%)      | 1.0  | N/A                    | Clear Space to XWalk (in)   | N/A  |
|                                         | N/A                    | Any Obstructions?     | N/A  | N/A                    | Storm Grate/Utility Hazard? | N/A  |
|                                         |                        | Obstruction Type      |      |                        | Storm Grate/Utility Type    |      |
|                                         |                        |                       | N/A  |                        |                             | N/A  |
|                                         |                        |                       |      | Yes                    | Surface Condition? (G/P)    | Good |
| _                                       |                        |                       |      |                        |                             |      |