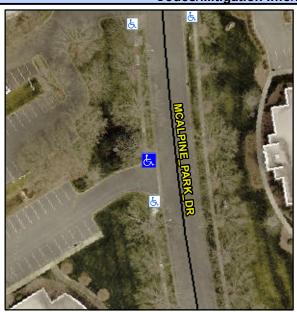

## Access Compliance Report Public Rights-of-Way (Curb Ramps)

Intersection ID: 10031405Main Street:MCALPINE\_PARK\_DRCross Street: N/ALocation:NWADA ID: F671C5D959A5Ramp Type:PerpDiagInitial Pass/Fail: FailOverall Compliance: NoSeverity Score:42.5

## Field Measurements/Component Compliance

Street 1 Name
Stop Condition-Street 2
Street 2 Name
Stop Condition-Street 1

ENTRANCE None MCALPINE PARK DR

None

Possible Solutions:

Remove & Replace Curb Ramp With Two New Directional Ramps or Equivalent.