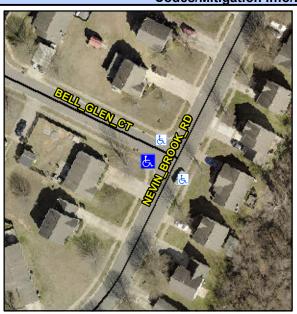

## **Access Compliance Report Public Rights-of-Way** (Curb Ramps)

Intersection ID: 29340 Main Street: BELL GLEN CT Cross Street: NEVIN BROOK RD Location: W ADA ID: F679856A483C Ramp Type: PerpDiag Initial Pass/Fail: Fail **Overall Compliance: No Severity Score:** 25