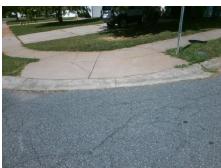

## Field Measurements/Component Compliance

Street 1 Name Stop Condition-Street 2 Street 2 Name Stop Condition-Street 1 **NEVIN BROOK RD** None **BELL GLEN CT** StopSign

Possible Solutions: Remove & Replace Curb Ramp With **Two New Directional Ramps or** Equivalent. Surveyor Notes: N/A

PROW/ADA: R304.2.2, R304.5.3 Total Cost: 3200.00

| Compliance Description |                       | Data  | Comp | oliance Description         | Data  |
|------------------------|-----------------------|-------|------|-----------------------------|-------|
| N/A                    | Ramp Length (in)      | 47.5  | No   | Ramp Slope (%)              | 8.6   |
| Yes                    | Ramp Width (in)       | 140.0 | No   | Ramp XSlope (%)             | 6.2   |
| N/A                    | Flare Type LT         | N/A   | N/A  | Flare Type RT               | N/A   |
| N/A                    | Flare Slope LT (%)    | N/A   | N/A  | Flare Slope RT (%)          | N/A   |
| N/A                    | Flare Traversable LT? | N/A   | N/A  | Flare Traversable RT?       | N/A   |
| N/A                    | Landing Length (in)   | N/A   | N/A  | DWS Provided?               | N/A   |
| N/A                    | Landing Width (in)    | N/A   | N/A  | DWS Contrast?               | N/A   |
| N/A                    | Landing Slope (%)     | N/A   | N/A  | DWS Length (in)             | N/A   |
| N/A                    | Landing X Slope (%)   | N/A   | N/A  | DWS Full Width?             | N/A   |
| N/A                    | Landing Curb? (Y/N)   | N/A   | N/A  | DWS Offset (in)             | N/A   |
| N/A                    | Shared Landing?       | N/A   |      |                             |       |
| N/A                    | Gutter Ponding?       | N/A   | N/A  | Gutter Slope (%)            | N/A   |
| N/A                    | Gutter Lip Ht (in)    | 0.5   | N/A  | Gutter X Slope (%)          | N/A   |
| N/A                    | Painted X Walk1?      | No    | N/A  | Painted X Walk2?            | No    |
|                        | X Walk 1 Direction    | To SE |      | X Walk 2 Direction          | To NE |
| N/A                    | X Walk 1 Width (in)   | N/A   | N/A  | X Walk 2 Width (in)         | N/A   |
|                        | X Walk 1 Slope (%)    | 1.4   |      | X Walk 2 Slope (%)          | 2.5   |
|                        | X Walk 1 X Slope (%)  | 5.9   |      | X Walk 2 X Slope (%)        | 5.7   |
| N/A                    | Ramp inside XWalk1?   | N/A   | N/A  | Ramp inside XWalk2?         | N/A   |
|                        | Road Slope (%)        | 7.8   | N/A  | Clear Space?                | N/A   |
|                        | Road X Slope (%)      | 1.4   | N/A  | Clear Space to XWalk (in)   | N/A   |
| N/A                    | Any Obstructions?     | N/A   | N/A  | Storm Grate/Utility Hazard? | N/A   |
|                        | Obstruction Type      |       |      | Storm Grate/Utility Type    |       |
|                        |                       | N/A   |      |                             | N/A   |
|                        |                       |       | Yes  | Surface Condition? (G/P)    | Good  |