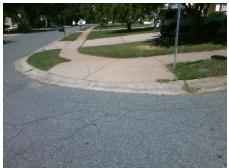

## Field Measurements/Component Compliance

Street 1 Name Stop Condition-Street 2 Street 2 Name Stop Condition-Street 1 **NEVIN BROOK RD** None **BELL GLEN CT** StopSign

Possible Solutions: Remove & Replace Curb Ramp With **Two New Directional Ramps or** Equivalent. Surveyor Notes: N/A

PROW/ADA: R304.2.2, R304.5.3 Total Cost: 3200.00

| Compliance Description |                       | Data  | Comp | oliance Description         | Data  |
|------------------------|-----------------------|-------|------|-----------------------------|-------|
| N/A                    | Ramp Length (in)      | 47.5  | No   | Ramp Slope (%)              | 8.6   |
| Yes                    | Ramp Width (in)       | 140.0 | No   | Ramp XSlope (%)             | 6.2   |
| N/A                    | Flare Type LT         | N/A   | N/A  | Flare Type RT               | N/A   |
| N/A                    | Flare Slope LT (%)    | N/A   | N/A  | Flare Slope RT (%)          | N/A   |
| N/A                    | Flare Traversable LT? | N/A   | N/A  | Flare Traversable RT?       | N/A   |
| N/A                    | Landing Length (in)   | N/A   | N/A  | DWS Provided?               | N/A   |
| N/A                    | Landing Width (in)    | N/A   | N/A  | DWS Contrast?               | N/A   |
| N/A                    | Landing Slope (%)     | N/A   | N/A  | DWS Length (in)             | N/A   |
| N/A                    | Landing X Slope (%)   | N/A   | N/A  | DWS Full Width?             | N/A   |
| N/A                    | Landing Curb? (Y/N)   | N/A   | N/A  | DWS Offset (in)             | N/A   |
| N/A                    | Shared Landing?       | N/A   |      |                             |       |
| N/A                    | Gutter Ponding?       | N/A   | N/A  | Gutter Slope (%)            | N/A   |
| N/A                    | Gutter Lip Ht (in)    | 0.5   | N/A  | Gutter X Slope (%)          | N/A   |
| N/A                    | Painted X Walk1?      | No    | N/A  | Painted X Walk2?            | No    |
|                        | X Walk 1 Direction    | To SE |      | X Walk 2 Direction          | To NE |
| N/A                    | X Walk 1 Width (in)   | N/A   | N/A  | X Walk 2 Width (in)         | N/A   |
|                        | X Walk 1 Slope (%)    | 1.4   |      | X Walk 2 Slope (%)          | 2.5   |
|                        | X Walk 1 X Slope (%)  | 5.9   |      | X Walk 2 X Slope (%)        | 5.7   |
| N/A                    | Ramp inside XWalk1?   | N/A   | N/A  | Ramp inside XWalk2?         | N/A   |
|                        | Road Slope (%)        | 7.8   | N/A  | Clear Space?                | N/A   |
|                        | Road X Slope (%)      | 1.4   | N/A  | Clear Space to XWalk (in)   | N/A   |
| N/A                    | Any Obstructions?     | N/A   | N/A  | Storm Grate/Utility Hazard? | N/A   |
|                        | Obstruction Type      |       |      | Storm Grate/Utility Type    |       |
|                        |                       | N/A   |      |                             | N/A   |
|                        |                       |       | Yes  | Surface Condition? (G/P)    | Good  |