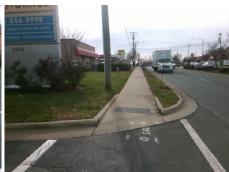

## Field Measurements/Component Compliance

|                         | 103      |
|-------------------------|----------|
| Street 1 Name           | ENTRANCE |
| Stop Condition-Street 1 | None     |
| Street 2 Name           | N/A      |
| Stop Condition-Street 2 | N/A      |

| Comp | liance Description    | Data  | Comp | liance Description          | Data |
|------|-----------------------|-------|------|-----------------------------|------|
| N/A  | Ramp Length (in)      | 124.0 | N/A  | Grade Break?                | N/A  |
| Yes  | Ramp Width (in)       | 70.0  | N/A  | Grade Break Slope (%)       | 0.0  |
| Yes  | Ramp Slope (%)        | 2.9   | N/A  | Grade Break XSlope (%)      | 0.0  |
| No   | Ramp XSlope (%)       | 7.6   |      |                             |      |
| N/A  | Flare Type LT         | N/A   | N/A  | Flare Type RT               | N/A  |
| N/A  | Flare Slope LT (%)    | N/A   | N/A  | Flare Slope RT (%)          | 0.0  |
| N/A  | Flare Traversable LT? | N/A   | N/A  | Flare Traversable RT?       | N/A  |
| N/A  | Landing Length (in)   | 0.0   | N/A  | DWS Provided?               | N/A  |
| N/A  | Landing Width (in)    | 0.0   | N/A  | DWS Contrast?               | N/A  |
| N/A  | Landing Slope (%)     | 0.0   | N/A  | DWS Length (in)             | N/A  |
| N/A  | Landing X Slope (%)   | 0.0   | N/A  | DWS Full Width?             | N/A  |
| N/A  | Landing Curb? (Y/N)   | N/A   | N/A  | DWS Offset LT (in)          | N/A  |
| N/A  | Shared Landing?       | N/A   | N/A  | DWS Offset RT (in)          | N/A  |
| N/A  | Gutter Ponding?       | 0.0   | N/A  | Gutter Slope (%)            | N/A  |
| N/A  | Gutter Lip Ht (in)    | 0.0   | N/A  | Gutter X Slope (%)          | N/A  |
| N/A  | Painted X Walk1?      | Yes   |      | Road Slope (%)              | 2.9  |
|      | X Walk 1 Direction    | To N  |      | Road X Slope (%)            | 5.0  |
|      | X Walk 1 Width (in)   | 115.0 |      | Clear Space?                | N/A  |
|      | X Walk 1 Slope (%)    | 2.9   | N/A  | Clear Space to XWalk (in)   | N/A  |
|      | X Walk 1 X Slope (%)  | 5.0   | N/A  | Storm Grate/Utility Hazard? | N/A  |
| N/A  | Ramp inside XWalk1?   | Yes   |      | Storm Grate/Utility Type    |      |
| N/A  | Any Obstructions?     | N/A   |      |                             | N/A  |
|      | Obstruction Type      |       | Yes  | Surface Condition? (G/P)    | Good |
|      |                       | N/A   | N/A  | Curb Slope (%)              | 15.6 |