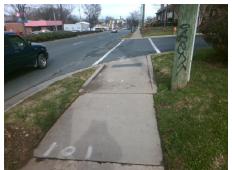

## Field Measurements/Component Compliance

|                         | 103      |
|-------------------------|----------|
| Street 1 Name           | ENTRANCE |
| Stop Condition-Street 1 | None     |
| Street 2 Name           | N/A      |
| Stop Condition-Street 2 | N/A      |

| Comp | liance Description    | Data  | Comp | liance Description          | Data |
|------|-----------------------|-------|------|-----------------------------|------|
| N/A  | Ramp Length (in)      | 124.0 | N/A  | Grade Break?                | N/A  |
| Yes  | Ramp Width (in)       | 70.0  | N/A  | Grade Break Slope (%)       | 0.0  |
| Yes  | Ramp Slope (%)        | 2.9   | N/A  | Grade Break XSlope (%)      | 0.0  |
| No   | Ramp XSlope (%)       | 7.6   |      |                             |      |
| N/A  | Flare Type LT         | N/A   | N/A  | Flare Type RT               | N/A  |
| N/A  | Flare Slope LT (%)    | N/A   | N/A  | Flare Slope RT (%)          | 0.0  |
| N/A  | Flare Traversable LT? | N/A   | N/A  | Flare Traversable RT?       | N/A  |
| N/A  | Landing Length (in)   | 0.0   | N/A  | DWS Provided?               | N/A  |
| N/A  | Landing Width (in)    | 0.0   | N/A  | DWS Contrast?               | N/A  |
| N/A  | Landing Slope (%)     | 0.0   | N/A  | DWS Length (in)             | N/A  |
| N/A  | Landing X Slope (%)   | 0.0   | N/A  | DWS Full Width?             | N/A  |
| N/A  | Landing Curb? (Y/N)   | N/A   | N/A  | DWS Offset LT (in)          | N/A  |
| N/A  | Shared Landing?       | N/A   | N/A  | DWS Offset RT (in)          | N/A  |
| N/A  | Gutter Ponding?       | 0.0   | N/A  | Gutter Slope (%)            | N/A  |
| N/A  | Gutter Lip Ht (in)    | 0.0   | N/A  | Gutter X Slope (%)          | N/A  |
| N/A  | Painted X Walk1?      | Yes   |      | Road Slope (%)              | 2.9  |
|      | X Walk 1 Direction    | To N  |      | Road X Slope (%)            | 5.0  |
|      | X Walk 1 Width (in)   | 115.0 |      | Clear Space?                | N/A  |
|      | X Walk 1 Slope (%)    | 2.9   | N/A  | Clear Space to XWalk (in)   | N/A  |
|      | X Walk 1 X Slope (%)  | 5.0   | N/A  | Storm Grate/Utility Hazard? | N/A  |
| N/A  | Ramp inside XWalk1?   | Yes   |      | Storm Grate/Utility Type    |      |
| N/A  | Any Obstructions?     | N/A   |      |                             | N/A  |
|      | Obstruction Type      |       | Yes  | Surface Condition? (G/P)    | Good |
|      |                       | N/A   | N/A  | Curb Slope (%)              | 15.6 |