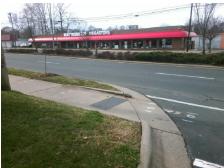

## Field Measurements/Component Compliance

|                         | 103      |
|-------------------------|----------|
| Street 1 Name           | ENTRANCE |
| Stop Condition-Street 1 | None     |
| Street 2 Name           | N/A      |
| Stop Condition-Street 2 | N/A      |

| Comp | liance Description    | Data  | Comp | liance Description          | Data |
|------|-----------------------|-------|------|-----------------------------|------|
| N/A  | Ramp Length (in)      | 124.0 | N/A  | Grade Break?                | N/A  |
| Yes  | Ramp Width (in)       | 70.0  | N/A  | Grade Break Slope (%)       | 0.0  |
| Yes  | Ramp Slope (%)        | 2.9   | N/A  | Grade Break XSlope (%)      | 0.0  |
| No   | Ramp XSlope (%)       | 7.6   |      |                             |      |
| N/A  | Flare Type LT         | N/A   | N/A  | Flare Type RT               | N/A  |
| N/A  | Flare Slope LT (%)    | N/A   | N/A  | Flare Slope RT (%)          | 0.0  |
| N/A  | Flare Traversable LT? | N/A   | N/A  | Flare Traversable RT?       | N/A  |
| N/A  | Landing Length (in)   | 0.0   | N/A  | DWS Provided?               | N/A  |
| N/A  | Landing Width (in)    | 0.0   | N/A  | DWS Contrast?               | N/A  |
| N/A  | Landing Slope (%)     | 0.0   | N/A  | DWS Length (in)             | N/A  |
| N/A  | Landing X Slope (%)   | 0.0   | N/A  | DWS Full Width?             | N/A  |
| N/A  | Landing Curb? (Y/N)   | N/A   | N/A  | DWS Offset LT (in)          | N/A  |
| N/A  | Shared Landing?       | N/A   | N/A  | DWS Offset RT (in)          | N/A  |
| N/A  | Gutter Ponding?       | 0.0   | N/A  | Gutter Slope (%)            | N/A  |
| N/A  | Gutter Lip Ht (in)    | 0.0   | N/A  | Gutter X Slope (%)          | N/A  |
| N/A  | Painted X Walk1?      | Yes   |      | Road Slope (%)              | 2.9  |
|      | X Walk 1 Direction    | To N  |      | Road X Slope (%)            | 5.0  |
|      | X Walk 1 Width (in)   | 115.0 |      | Clear Space?                | N/A  |
|      | X Walk 1 Slope (%)    | 2.9   | N/A  | Clear Space to XWalk (in)   | N/A  |
|      | X Walk 1 X Slope (%)  | 5.0   | N/A  | Storm Grate/Utility Hazard? | N/A  |
| N/A  | Ramp inside XWalk1?   | Yes   |      | Storm Grate/Utility Type    |      |
| N/A  | Any Obstructions?     | N/A   |      |                             | N/A  |
|      | Obstruction Type      |       | Yes  | Surface Condition? (G/P)    | Good |
|      |                       | N/A   | N/A  | Curb Slope (%)              | 15.6 |