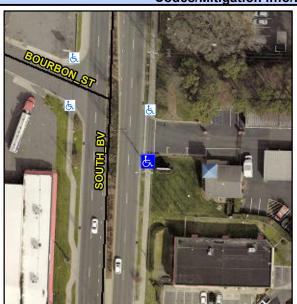

## Access Compliance Report Public Rights-of-Way (Curb Ramps)

Intersection ID: 19406 Main Street: SOUTH\_BV Cross Street: BOURBON\_ST Location: SE

ADA ID: F683755E50DA Ramp Type: Directional1 Initial Pass/Fail: Fail Overall Compliance: No Severity Score: 25