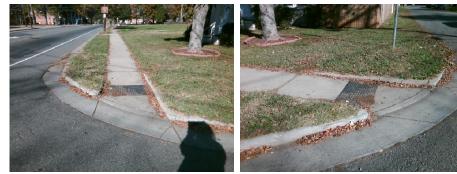

## Access Compliance Report Public Rights-of-Way (Curb Ramps)

Surface Condition? (G/P)

Curb Slope (%)

Good

3.2

Yes

N/A

| Intersection ID: 10424                                                                                                                                                                                                                                                                                                                                                                                                      | Main Str        | reet: OPAL_ST                | Cross Stree  | et: TUCKASE                             | Location:         | NW    |                          |                             |      |  |
|-----------------------------------------------------------------------------------------------------------------------------------------------------------------------------------------------------------------------------------------------------------------------------------------------------------------------------------------------------------------------------------------------------------------------------|-----------------|------------------------------|--------------|-----------------------------------------|-------------------|-------|--------------------------|-----------------------------|------|--|
| ADA ID: F68A45CAED50                                                                                                                                                                                                                                                                                                                                                                                                        | Ramp Ty         | ype: BlendTrans2             | Initial Pass | Fail: Fail                              | o Severity Score: | 8.75  |                          |                             |      |  |
| Codes/Mitigation Info/Possible Solution                                                                                                                                                                                                                                                                                                                                                                                     |                 |                              |              | Field Measurements/Component Compliance |                   |       |                          |                             |      |  |
|                                                                                                                                                                                                                                                                                                                                                                                                                             |                 | Possible Solutions:          | Cor          | Compliance Description Dat              |                   |       | a Compliance Description |                             | Data |  |
|                                                                                                                                                                                                                                                                                                                                                                                                                             |                 | Remove & Replace Curb Ramp W | ith N/A      | Ramp Leng                               | th (in)           | 76.0  | Yes                      | BlendTrans Slope (%)        | 4.8  |  |
|                                                                                                                                                                                                                                                                                                                                                                                                                             |                 | Two New Directional Ramps or | No           | Ramp Widtl                              |                   | 47.5  | Yes                      | BlendTrans XSlope (%)       | 1.9  |  |
|                                                                                                                                                                                                                                                                                                                                                                                                                             |                 | Equivalent.                  | N/A          | Flare Type                              | LT                | N/A   | N/A                      | Flare Type RT               | N/A  |  |
|                                                                                                                                                                                                                                                                                                                                                                                                                             |                 |                              | N/A          | Flare Slope                             | ELT (%)           | N/A   | N/A                      | Flare Slope RT (%)          | N/A  |  |
|                                                                                                                                                                                                                                                                                                                                                                                                                             |                 |                              | N/A          | •                                       | ( )               | N/A   | N/A                      | Flare Traversable RT?       | N/A  |  |
|                                                                                                                                                                                                                                                                                                                                                                                                                             |                 | 8                            | N/A          |                                         |                   | N/A   | N/A                      | DWS Provided?               | N/A  |  |
|                                                                                                                                                                                                                                                                                                                                                                                                                             |                 | Surveyor Notes:              | N/A          | 8                                       |                   | N/A   | N/A                      | DWS Contrast?               | N/A  |  |
| ma to                                                                                                                                                                                                                                                                                                                                                                                                                       |                 | N/A                          | N/A          | 8                                       | ( )               | N/A   | N/A                      | DWS Length (in)             | N/A  |  |
| the second second                                                                                                                                                                                                                                                                                                                                                                                                           | A LAND          |                              | N/A          | 8                                       |                   | N/A   | N/A                      | DWS Full Width?             | N/A  |  |
| CEPERATION OF THE OWNER | the all them    |                              | N/A          | 8                                       | ,                 | N/A   | N/A                      | DWS Offset (in)             | N/A  |  |
| The second second                                                                                                                                                                                                                                                                                                                                                                                                           |                 |                              | N/A          | <b>J</b> =                              |                   | N/A   |                          | 2                           |      |  |
|                                                                                                                                                                                                                                                                                                                                                                                                                             |                 | PROW/ADA:                    | N/A          |                                         | 8                 | N/A   | N/A                      | Gutter Slope (%)            | N/A  |  |
| - Ithere are                                                                                                                                                                                                                                                                                                                                                                                                                |                 | R304.5.1                     | N/A          |                                         | -                 | N/A   | N/A                      | Gutter X Slope (%)          | N/A  |  |
| 6 16                                                                                                                                                                                                                                                                                                                                                                                                                        |                 | K304.5.1                     | N/A          | -                                       | ( )               | No    | N/A                      | Painted X Walk2?            | N/A  |  |
| B 4 AND                                                                                                                                                                                                                                                                                                                                                                                                                     | · · · ·         |                              | N/7          | X Walk 1 Di                             |                   | To SE | 17/2                     | X Walk 2 Direction          | N/A  |  |
|                                                                                                                                                                                                                                                                                                                                                                                                                             | Carlon Internet |                              |              | X Walk 1 W                              |                   | N/A   |                          | X Walk 2 Width (in)         | N/A  |  |
| Charact 4 Norma                                                                                                                                                                                                                                                                                                                                                                                                             | OPAL ST         |                              |              |                                         |                   |       |                          | ( )                         |      |  |
| Street 1 Name                                                                                                                                                                                                                                                                                                                                                                                                               |                 |                              |              | X Walk 1 SI                             | ,                 | 8.0   |                          | X Walk 2 Slope (%)          | N/A  |  |
| Stop Condition-Street 1                                                                                                                                                                                                                                                                                                                                                                                                     | StopSign        |                              |              | X Walk 1 X                              | ,                 | 1.0   |                          | X Walk 2 X Slope (%)        | N/A  |  |
| Street 2 Name                                                                                                                                                                                                                                                                                                                                                                                                               | N/A             |                              | N/A          |                                         |                   |       | N/A                      | Ramp inside XWalk2?         | N/A  |  |
| Stop Condition-Street 2                                                                                                                                                                                                                                                                                                                                                                                                     | N/A             |                              |              | Road Slope                              |                   | 1.0   |                          | Clear Space?                | N/A  |  |
|                                                                                                                                                                                                                                                                                                                                                                                                                             |                 |                              |              | Road X Slo                              | ,                 | 8.0   | N/A                      | Clear Space to XWalk (in)   | N/A  |  |
|                                                                                                                                                                                                                                                                                                                                                                                                                             |                 |                              | N/A          | <b>,</b> -                              |                   | N/A   | N/A                      | Storm Grate/Utility Hazard? | N/A  |  |
|                                                                                                                                                                                                                                                                                                                                                                                                                             |                 | Total Cost: \$ 320           | 00.00        | Obstruction                             | Туре              |       |                          | Storm Grate/Utility Type    |      |  |
|                                                                                                                                                                                                                                                                                                                                                                                                                             |                 |                              |              |                                         |                   | N/A   |                          |                             | N/A  |  |