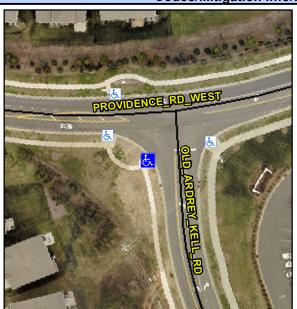

## **Access Compliance Report Public Rights-of-Way** (Curb Ramps)

Intersection ID: 28141 Main Street: PROVIDENCE RD WEST Cross Street: OLD ARDREY KELL RD Location: SW ADA ID: F691D006A5D6 Ramp Type: Perp Initial Pass/Fail: Fail **Overall Compliance: No Severity Score:** 1.25

## Field Measurements/Component Compliance

**OLD ARDREY KELL RD** Street 1 Name Stop Condition-Street 2 StopSign Street 2 Name N/A Stop Condition-Street 1 N/A

| Possible Solutions:           |  |  |  |  |  |  |  |
|-------------------------------|--|--|--|--|--|--|--|
| Remove & Replace Entire Ramp. |  |  |  |  |  |  |  |
|                               |  |  |  |  |  |  |  |
|                               |  |  |  |  |  |  |  |
|                               |  |  |  |  |  |  |  |
|                               |  |  |  |  |  |  |  |
|                               |  |  |  |  |  |  |  |
| Surveyor Notes:               |  |  |  |  |  |  |  |
| N/A                           |  |  |  |  |  |  |  |
|                               |  |  |  |  |  |  |  |
|                               |  |  |  |  |  |  |  |
|                               |  |  |  |  |  |  |  |
| PROW/ADA:                     |  |  |  |  |  |  |  |
| R304.5.3                      |  |  |  |  |  |  |  |
|                               |  |  |  |  |  |  |  |
|                               |  |  |  |  |  |  |  |
|                               |  |  |  |  |  |  |  |
|                               |  |  |  |  |  |  |  |
|                               |  |  |  |  |  |  |  |
|                               |  |  |  |  |  |  |  |
|                               |  |  |  |  |  |  |  |