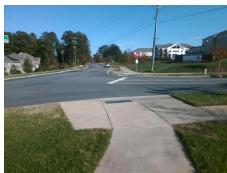

## **Access Compliance Report Public Rights-of-Way** (Curb Ramps)

Intersection ID: 28141 Main Street: PROVIDENCE RD WEST Cross Street: OLD ARDREY KELL RD Location: SW ADA ID: F691D006A5D6 Ramp Type: Perp Initial Pass/Fail: Fail **Overall Compliance: No Severity Score:** 1.25

## Field Measurements/Component Compliance

**OLD ARDREY KELL RD** Street 1 Name Stop Condition-Street 2 StopSign Street 2 Name N/A Stop Condition-Street 1 N/A

| Possible Solutions:           |  |  |  |  |  |  |  |
|-------------------------------|--|--|--|--|--|--|--|
| Remove & Replace Entire Ramp. |  |  |  |  |  |  |  |
|                               |  |  |  |  |  |  |  |
|                               |  |  |  |  |  |  |  |
|                               |  |  |  |  |  |  |  |
|                               |  |  |  |  |  |  |  |
|                               |  |  |  |  |  |  |  |
| Surveyor Notes:               |  |  |  |  |  |  |  |
| N/A                           |  |  |  |  |  |  |  |
|                               |  |  |  |  |  |  |  |
|                               |  |  |  |  |  |  |  |
|                               |  |  |  |  |  |  |  |
| PROW/ADA:                     |  |  |  |  |  |  |  |
| R304.5.3                      |  |  |  |  |  |  |  |
|                               |  |  |  |  |  |  |  |
|                               |  |  |  |  |  |  |  |
|                               |  |  |  |  |  |  |  |
|                               |  |  |  |  |  |  |  |
|                               |  |  |  |  |  |  |  |
|                               |  |  |  |  |  |  |  |
|                               |  |  |  |  |  |  |  |