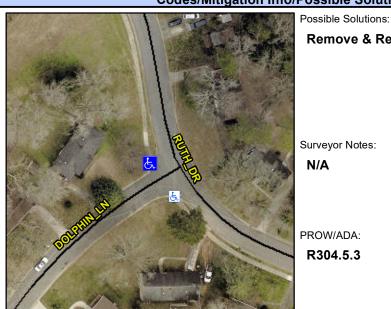

## **Access Compliance Report Public Rights-of-Way** (Curb Ramps)

Intersection ID: 10121 Main Street: DOLPHIN LN Cross Street: RUTH DR Location: W Initial Pass/Fail: Fail **Overall Compliance: No Severity Score:** ADA ID: F699033C67D2 Ramp Type: Directional1 1.25

## Field Measurements/Component Compliance

**DOLPHIN LN** Street 1 Name Stop Condition-Street 1 StopSign N/A Street 2 Name Stop Condition-Street 2 N/A

Surveyor Notes: N/A PROW/ADA: R304.5.3

Remove & Replace Entire Ramp.