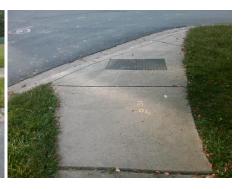

## Field Measurements/Component Compliance

**DOLPHIN LN** Street 1 Name Stop Condition-Street 1 StopSign N/A Street 2 Name Stop Condition-Street 2 N/A

Surveyor Notes: N/A PROW/ADA: R304.5.3

Remove & Replace Entire Ramp.

Total Cost: 1600.00

Compliance Description Data Compliance Description Data N/A N/A Ramp Length (in) 91.5 Grade Break? N/A 60.0 N/A Yes Ramp Width (in) Grade Break Slope (%) 0.0 N/A Yes Ramp Slope (%) 5.1 Grade Break XSlope (%) 0.0 No Ramp XSlope (%) 4.0 N/A Flare Type LT N/A N/A Flare Type RT N/A N/A Flare Slope LT (%) N/A N/A Flare Slope RT (%) 0.0 N/A Flare Traversable LT? N/A N/A Flare Traversable RT? N/A N/A 0.0 N/A DWS Provided? Landing Length (in) N/A N/A Landing Width (in) 0.0 N/A **DWS Contrast?** N/A N/A Landing Slope (%) 0.0 N/A DWS Length (in) N/A N/A N/A DWS Full Width? Landing X Slope (%) 0.0 N/A N/A Landing Curb? (Y/N) N/A N/A DWS Offset LT (in) N/A N/A Shared Landing? N/A N/A DWS Offset RT (in) N/A N/A **Gutter Ponding?** 0.0 N/A Gutter Slope (%) N/A N/A Gutter Lip Ht (in) 1.0 N/A Gutter X Slope (%) N/A N/A Painted X Walk1? No Road Slope (%) 4.2 To SE X Walk 1 Direction Road X Slope (%) 0.9 X Walk 1 Width (in) N/A Clear Space? N/A 4.2 N/A N/A X Walk 1 Slope (%) Clear Space to XWalk (in) X Walk 1 X Slope (%) 0.9 N/A Storm Grate/Utility Hazard? N/A N/A Ramp inside XWalk1? N/A Storm Grate/Utility Type N/A N/A Any Obstructions? N/A **Obstruction Type** Surface Condition? (G/P) Yes Good N/A N/A 20.6 Curb Slope (%)