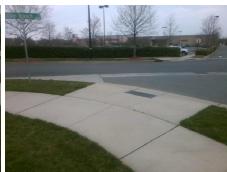

## **Access Compliance Report Public Rights-of-Way** (Curb Ramps)

Intersection ID: 52919 Main Street: HOOVER CREEK BV Cross Street: WALKER\_BRANCH\_DR Location: SW **ADA ID: F69C0AC52D62** Ramp Type: PerpDiag Initial Pass/Fail: Fail **Overall Compliance: No** Severity Score: 13.75

Total Cost: 3200.00

| Field Measurements/Component Compliance |                        |                       |       |      |        |                         |       |
|-----------------------------------------|------------------------|-----------------------|-------|------|--------|-------------------------|-------|
|                                         | Compliance Description |                       | Data  | Comp | liance | Description             | Data  |
|                                         | N/A                    | Ramp Length (in)      | 86.0  | No   | Ramp   | Slope (%)               | 9.5   |
|                                         | Yes                    | Ramp Width (in)       | 48.0  | No   | Ramp   | XSlope (%)              | 3.9   |
|                                         | N/A                    | Flare Type LT         | N/A   | N/A  | Flare  | Type RT                 | N/A   |
|                                         | N/A                    | Flare Slope LT (%)    | N/A   | N/A  | Flare  | Slope RT (%)            | N/A   |
|                                         | N/A                    | Flare Traversable LT? | N/A   | N/A  | Flare  | Traversable RT?         | N/A   |
|                                         | N/A                    | Landing Length (in)   | N/A   | N/A  | DWS    | Provided?               | N/A   |
|                                         | N/A                    | Landing Width (in)    | N/A   | N/A  | DWS    | Contrast?               | N/A   |
|                                         | N/A                    | Landing Slope (%)     | N/A   | N/A  | DWS    | Length (in)             | N/A   |
|                                         | N/A                    | Landing X Slope (%)   | N/A   | N/A  | DWS    | Full Width?             | N/A   |
|                                         | N/A                    | Landing Curb? (Y/N)   | N/A   | N/A  | DWS    | Offset (in)             | N/A   |
|                                         | N/A                    | Shared Landing?       | N/A   |      |        |                         |       |
|                                         | N/A                    | Gutter Ponding?       | N/A   | N/A  | Gutte  | r Slope (%)             | N/A   |
|                                         | N/A                    | Gutter Lip Ht (in)    | N/A   | N/A  | Gutte  | r X Slope (%)           | N/A   |
|                                         | N/A                    | Painted X Walk1?      | No    | N/A  | Paint  | ed X Walk2?             | No    |
|                                         |                        | X Walk 1 Direction    | To SE |      | X Wa   | lk 2 Direction          | To NE |
|                                         | N/A                    | X Walk 1 Width (in)   | N/A   | N/A  | X Wa   | lk 2 Width (in)         | N/A   |
|                                         |                        | X Walk 1 Slope (%)    | 2.9   |      | X Wa   | lk 2 Slope (%)          | 1.9   |
|                                         |                        | X Walk 1 X Slope (%)  | 0.6   |      | X Wa   | lk 2 X Slope (%)        | 3.0   |
|                                         | N/A                    | Ramp inside XWalk1?   | N/A   | N/A  | Ramp   | inside XWalk2?          | N/A   |
|                                         |                        | Road Slope (%)        | 3.1   | N/A  | Clear  | Space?                  | N/A   |
|                                         |                        | Road X Slope (%)      | 0.9   | N/A  | Clear  | Space to XWalk (in)     | N/A   |
|                                         | N/A                    | Any Obstructions?     | N/A   | N/A  | Storm  | n Grate/Utility Hazard? | N/A   |
|                                         |                        | Obstruction Type      |       |      | Storm  | n Grate/Utility Type    |       |
|                                         |                        |                       | N/A   |      |        |                         | N/A   |
|                                         |                        |                       |       | Yes  | Surfa  | ce Condition? (G/P)     | Good  |
|                                         |                        |                       |       |      |        |                         |       |