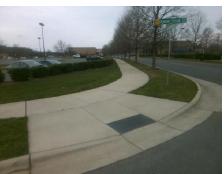

## **Access Compliance Report Public Rights-of-Way** (Curb Ramps)

Intersection ID: 52919 Main Street: HOOVER CREEK BV Cross Street: WALKER\_BRANCH\_DR Location: SW **ADA ID: F69C0AC52D62** Ramp Type: PerpDiag Initial Pass/Fail: Fail **Overall Compliance: No** Severity Score: 13.75

Total Cost: 3200.00

| Field Measurements/Component Compliance |                        |                       |       |      |        |                         |       |
|-----------------------------------------|------------------------|-----------------------|-------|------|--------|-------------------------|-------|
|                                         | Compliance Description |                       | Data  | Comp | liance | Description             | Data  |
|                                         | N/A                    | Ramp Length (in)      | 86.0  | No   | Ramp   | Slope (%)               | 9.5   |
|                                         | Yes                    | Ramp Width (in)       | 48.0  | No   | Ramp   | XSlope (%)              | 3.9   |
|                                         | N/A                    | Flare Type LT         | N/A   | N/A  | Flare  | Type RT                 | N/A   |
|                                         | N/A                    | Flare Slope LT (%)    | N/A   | N/A  | Flare  | Slope RT (%)            | N/A   |
|                                         | N/A                    | Flare Traversable LT? | N/A   | N/A  | Flare  | Traversable RT?         | N/A   |
|                                         | N/A                    | Landing Length (in)   | N/A   | N/A  | DWS    | Provided?               | N/A   |
|                                         | N/A                    | Landing Width (in)    | N/A   | N/A  | DWS    | Contrast?               | N/A   |
|                                         | N/A                    | Landing Slope (%)     | N/A   | N/A  | DWS    | Length (in)             | N/A   |
|                                         | N/A                    | Landing X Slope (%)   | N/A   | N/A  | DWS    | Full Width?             | N/A   |
|                                         | N/A                    | Landing Curb? (Y/N)   | N/A   | N/A  | DWS    | Offset (in)             | N/A   |
|                                         | N/A                    | Shared Landing?       | N/A   |      |        |                         |       |
|                                         | N/A                    | Gutter Ponding?       | N/A   | N/A  | Gutte  | r Slope (%)             | N/A   |
|                                         | N/A                    | Gutter Lip Ht (in)    | N/A   | N/A  | Gutte  | r X Slope (%)           | N/A   |
|                                         | N/A                    | Painted X Walk1?      | No    | N/A  | Paint  | ed X Walk2?             | No    |
|                                         |                        | X Walk 1 Direction    | To SE |      | X Wa   | lk 2 Direction          | To NE |
|                                         | N/A                    | X Walk 1 Width (in)   | N/A   | N/A  | X Wa   | lk 2 Width (in)         | N/A   |
|                                         |                        | X Walk 1 Slope (%)    | 2.9   |      | X Wa   | lk 2 Slope (%)          | 1.9   |
|                                         |                        | X Walk 1 X Slope (%)  | 0.6   |      | X Wa   | lk 2 X Slope (%)        | 3.0   |
|                                         | N/A                    | Ramp inside XWalk1?   | N/A   | N/A  | Ramp   | inside XWalk2?          | N/A   |
|                                         |                        | Road Slope (%)        | 3.1   | N/A  | Clear  | Space?                  | N/A   |
|                                         |                        | Road X Slope (%)      | 0.9   | N/A  | Clear  | Space to XWalk (in)     | N/A   |
|                                         | N/A                    | Any Obstructions?     | N/A   | N/A  | Storm  | n Grate/Utility Hazard? | N/A   |
|                                         |                        | Obstruction Type      |       |      | Storm  | n Grate/Utility Type    |       |
|                                         |                        |                       | N/A   |      |        |                         | N/A   |
|                                         |                        |                       |       | Yes  | Surfa  | ce Condition? (G/P)     | Good  |
|                                         |                        |                       |       |      |        |                         |       |