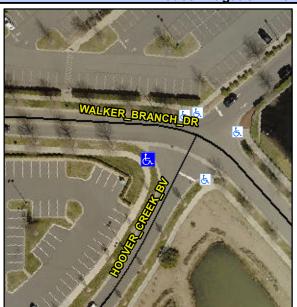

## **Access Compliance Report Public Rights-of-Way** (Curb Ramps)

Intersection ID: 52919 Main Street: HOOVER CREEK BV Cross Street: WALKER\_BRANCH\_DR Location: SW **ADA ID: F69C0AC52D62** Ramp Type: PerpDiag Initial Pass/Fail: Fail **Overall Compliance: No** Severity Score: 13.75

**Codes/Mitigation Info/Possible Solution** 

Street 1 Name Stop Condition-Street 2 Street 2 Name Stop Condition-Street 1

**HOOVER CREEK BV** StopSign **WALKER BRANCH DR** None

Possible Solutions: Remove & Replace Curb Ramp With Two New Directional Ramps or Equivalent. Surveyor Notes: N/A PROW/ADA: Not Found, R304.2.2, R304.5.3